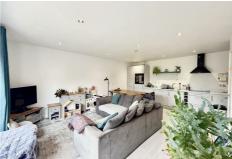

On the lower ground floor you find the Living/Kitchen/Diner. A spacious room for all the family to enjoy and is complete with spotlights, TV points and sliding doors to the rear garden. The Kitchen is fitted with a range of base and eye level units with an inset sink, integrated dishwasher, eye level oven, induction hob with extractor over, space and plumbing for a washing machine and integrated fridge freezer. There is also another useful storage cupboard.