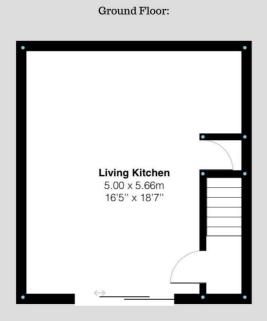

On the lower ground floor you find the Living/Kitchen/Diner. A spacious room for all the family to enjoy and is complete with spotlights, TV points and sliding doors to the rear garden. The Kitchen is fitted with a range of base and eye level units with an inset sink, integrated dishwasher, eye level oven, induction hob with extractor over, space and plumbing for a washing machine and integrated fridge freezer. There is also another useful storage cupboard.

#### Floor Plan

**Bathroom** Bedroom 5.00 x 3.23m 16'5" x 10'7"

First Floor:

Greedon Rise, Sileby Internal Square Footage: 883 sq.ft

Holders Greedon Rise, Sileby Internal Square Footage: 883 sq.ft

96

84

EU Directive 2002/91/EC