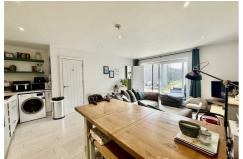

On the lower ground floor you find the Living/Kitchen/Diner. A spacious room for all the family to enjoy and is complete with spotlights, TV points and sliding doors to the rear garden. The Kitchen is fitted with a range of base and eye level units with an inset sink, integrated dishwasher, eye level oven, induction hob with extractor over, space and plumbing for a washing machine and integrated fridge freezer. There is also another useful storage cupboard.