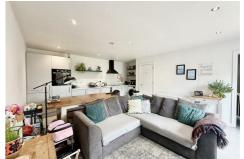

On the lower ground floor you find the Living/Kitchen/Diner. A spacious room for all the family to enjoy and is complete with spotlights, TV points and sliding doors to the rear garden. The Kitchen is fitted with a range of base and eye level units with an inset sink, integrated dishwasher, eye level oven, induction hob with extractor over, space and plumbing for a washing machine and integrated fridge freezer. There is also another useful storage cupboard.