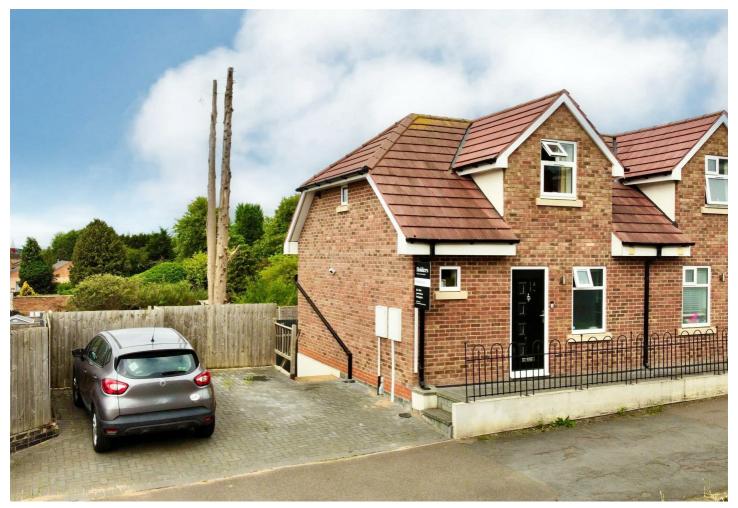

# Holders

A Modern Estate Agent

1A Greedon Rise, Loughborough, LE12 7TE  $\pounds 230,000$ 

Holders are delighted to present this stylish two double bedroom semi-detached property. Spread over three floors and within walking distance to Sileby village centre it also offers a private garden and off road parking for two cars.

Ascending back upstairs and then to the first floor you find the main bedroom. This room is a very good sized double.

The rear garden is complete with a patio area and lawn space making it a great space to enjoy the summer months in. Gated access via steps leads back to the parking for two cars at the side of the property.