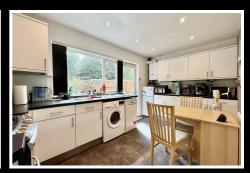

As you step inside, you are welcomed by an inviting entrance hall that leads into a spacious lounge, perfect for relaxation and entertaining.

The modern kitchen diner is thoughtfully designed, featuring a variety of wall and base units along with under-counter space and plumbing for appliances, there is also a door to the rear taking you straight out to a patio area and garden beyond.