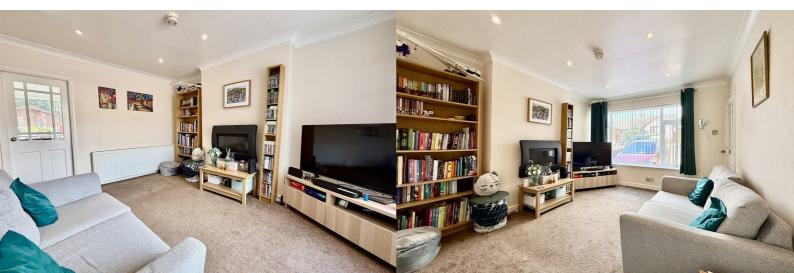

As you step inside, you are welcomed by an inviting entrance hall that leads into a spacious lounge, perfect for relaxation and entertaining.

The modern kitchen diner is thoughtfully designed, featuring a variety of wall and base units along with under-counter space and plumbing for appliances, there is also a door to the rear taking you straight out to a patio area and garden beyond.