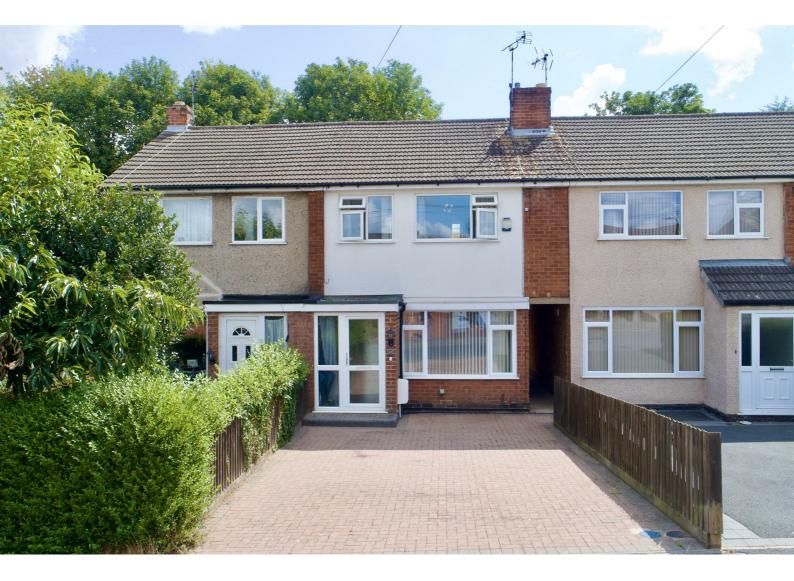

# 68 The Meadows

Shepshed, Loughborough, LE12 9QN

£195,000

### Summary

Introducing an excellent chance to purchase this beautifully updated two double bedroom townhouse situated in the sought-after area of Shepshed.

This delightful property is ideal for first-time buyers, small families, or investors alike.

Outside, the property features a convenient driveway at the front, offering off-road parking for your vehicles.

The private rear garden is enhanced by fencing that provides both privacy and security—ideal for outdoor gatherings, gardening, or simply relaxing after a long day. There is a large decked area at the

back of the garden with a summer house that also benefits from lighting and power.

Located in an established non-estate area, this home offers quick access to a variety of village amenities, ensuring you have everything you need within easy reach. Furthermore, the M1 Motorway Network at Junction 23 is conveniently close, facilitating smooth commutes or weekend getaways, while East Midlands Airport is also just a short drive away.