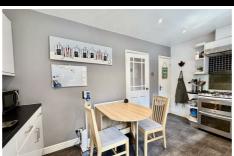

As you step inside, you are welcomed by an inviting entrance hall that leads into a spacious lounge, perfect for relaxation and entertaining.

The modern kitchen diner is thoughtfully designed, featuring a variety of wall and base units along with under-counter space and plumbing for appliances, there is also a door to the rear taking you straight out to a patio area and garden beyond.