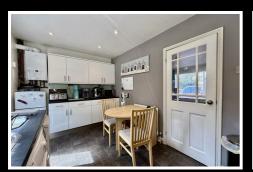

As you step inside, you are welcomed by an inviting entrance hall that leads into a spacious lounge, perfect for relaxation and entertaining.

The modern kitchen diner is thoughtfully designed, featuring a variety of wall and base units along with under-counter space and plumbing for appliances, there is also a door to the rear taking you straight out to a patio area and garden beyond.