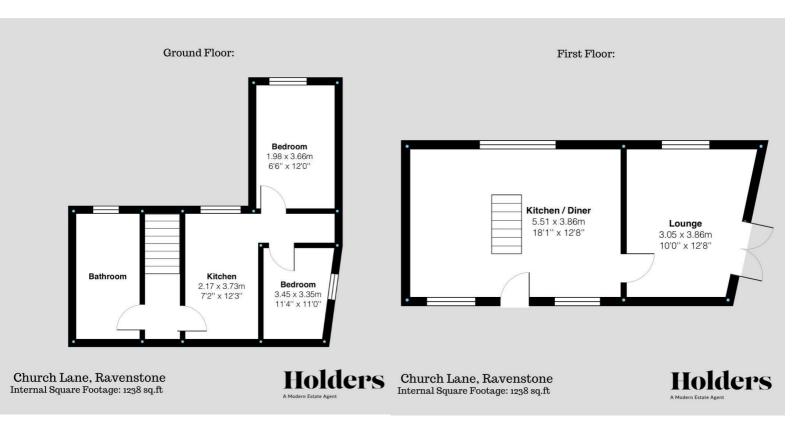

Ascending to the first floor, you will find two inviting bedrooms, both of which are spacious and tastefully decorated, offering comfortable retreats for rest and relaxation. A contemporary, modern shower room completes this level, featuring stylish fixtures and fittings, providing convenience.

The ground floor offers a versatile, self-contained suite that enhances the property's appeal for multigenerational living or potential rental income. This suite comprises two additional bedrooms, a large, contemporary bathroom, and a fully equipped kitchen, providing all the essentials for independent living. Access from this suite extends to the lower garden, offering privacy and autonomy for its occupants, while still being part of the larger home.