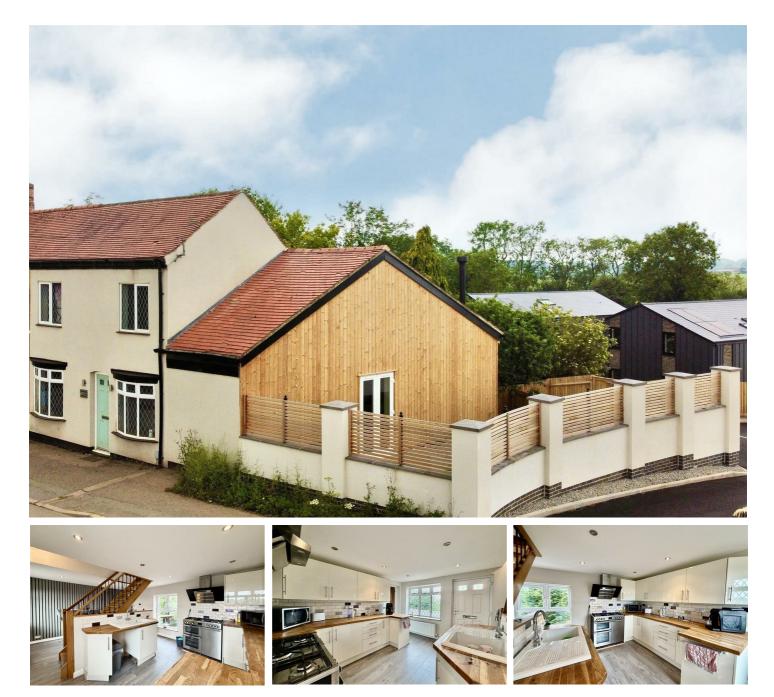

## 61 Church Lane, Coalville, LE67 2AE Offers over £255,000

Discover the undeniable charm and character of this exceptional three-story, four-bedroom residence nestled in the picturesque heart of Ravenstone. This unique property seamlessly combines modern comforts with traditional appeal, offering a versatile and spacious home ideal for families, multigenerational living, or those seeking a generous living space in a tranquil rural setting. Upon approaching the property, you are welcomed by a charming private driveway that comfortably accommodates two vehicles, with additional parking available directly in front of the cottage, ensuring convenience for residents and visitors alike. The beautifully maintained exterior exudes character, hinting at the warm and welcoming interior that awaits.

Stepping through the front door, you are immediately greeted by a generously proportioned open-plan kitchen and dining area. This inviting space is perfect for family gatherings and entertaining guests, featuring modern fitted units, ample work surfaces, and space for a variety of appliances. The dining area flows seamlessly into the kitchen, creating a social environment where cooking and conversation can happen simultaneously. Adjacent to this area is a cosy lounge, complete with a charming log burner that provides a warm and inviting atmosphere during the colder months. Large patio doors from the lounge open out onto a side garden, inviting natural light to flood the space and offering a seamless indoor-outdoor living experience.

The garden area is a tranquil retreat, featuring a series of steps leading down to a laid lawn and a spacious patio area. This outdoor space is perfect for outdoor dining, relaxing on sunny days, or enjoying quiet evenings in the fresh countryside air. The peaceful surroundings and well-maintained landscape make it an ideal spot for children to play or for hosting family gatherings.

Ascending to the first floor, you will find two inviting bedrooms, both of which are spacious and tastefully decorated, offering comfortable retreats for rest and relaxation. A contemporary, modern shower room completes this level, featuring stylish fixtures and fittings, providing convenience.

The ground floor offers a versatile, self-contained suite that enhances the property's appeal for multigenerational living or potential rental income. This suite comprises two additional bedrooms, a large, contemporary bathroom, and a fully equipped kitchen, providing all the essentials for independent living. Access from this suite extends to the lower garden, offering privacy and autonomy for its occupants, while still being part of the larger home.