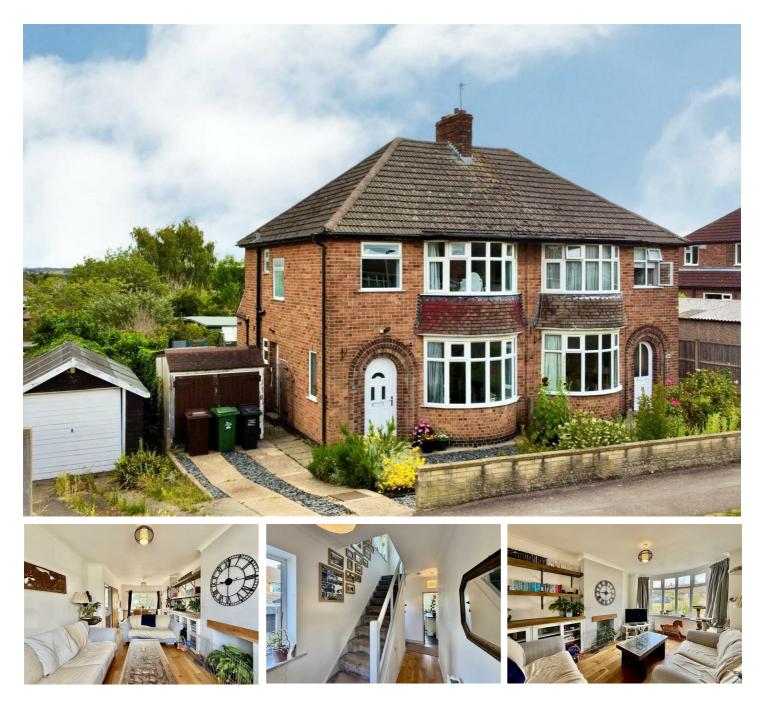

# 22 Silverton Road, Loughborough, LE11 2RJ £275,000

A great opportunity to acquire this bay-fronted semi-detached home on the highly regarded 'Forest Side' of the Charnwood market town of Loughborough. The property occupies a peaceful and quiet location, with totally private rear gardens and off-road parking. This charming property presents an excellent opportunity for first-time buyers, professional couples, or families seeking a comfortable and conveniently located home. Its appealing features and prime location make it an ideal purchase for those looking to settle in a vibrant community.

The accommodation itself comprises a welcoming entrance into a spacious open plan lounge and dining area, perfect for relaxing and entertaining. The modern kitchen is well-equipped and functional, providing a practical space for everyday cooking. Upstairs, there are three comfortable bedrooms, ideal for family living or guest accommodation, along with a family bathroom that serves the household's needs.

Externally, the property boasts a generous rear garden, offering lovely views over Loughborough and plenty of space for outdoor activities, gardening, or simply relaxing in the fresh air. To the front, there is a tandem driveway providing ample parking for multiple vehicles, and a single garage offers additional storage or parking options.