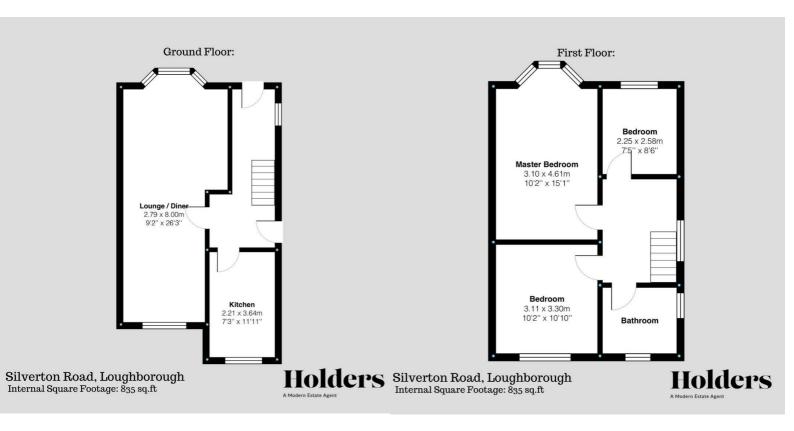

The accommodation itself comprises a welcoming entrance into a spacious open plan lounge and dining area, perfect for relaxing and entertaining. The modern kitchen is well-equipped and functional, providing a practical space for everyday cooking. Upstairs, there are three comfortable bedrooms, ideal for family living or guest accommodation, along with a family bathroom that serves the household's needs.