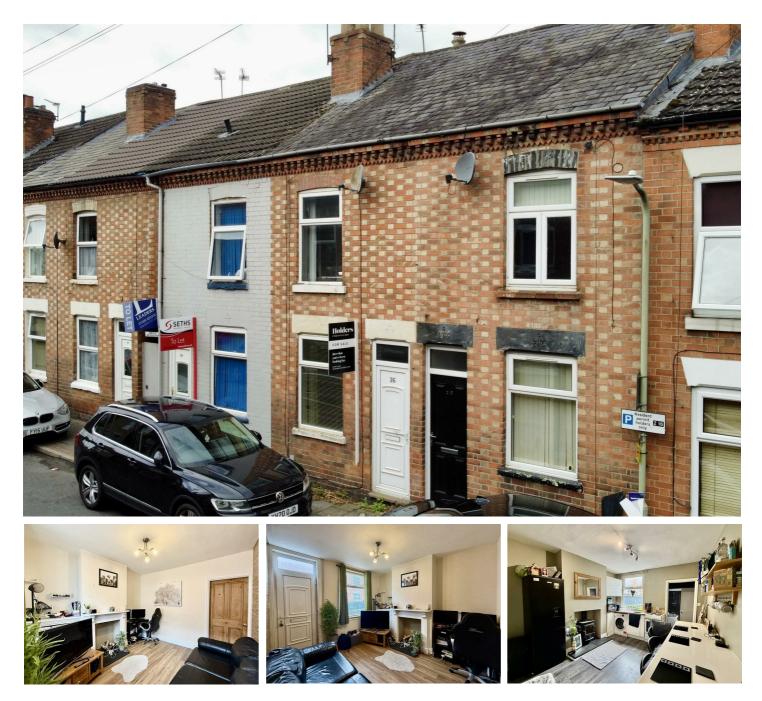

## 26 Russell Street, Loughborough, LE11 1BL £155,000

Holders are delighted to present this fully restored Victorian mid terrace home. Comprising briefly of two reception rooms, kitchen, modern downstairs bathroom, two double bedrooms and garden to the rear all situated in a great location close to the town centre and all the amenities it has to offer.

### Summary

The interior boasts a charming lounge equipped with an open fireplace and a built-in cupboard.

The kitchen/diner, featuring double glazed windows that allow for ample natural light, provides a practical area complete with wall and base units, a sink/drainer, splashback tiling, and a wood burner.

The staircase ascends to the upper level, where two double bedrooms are located.

The property's efficient layout includes a hallway with an understairs storage cupboard and a lobby that has a door leading to the side.

The bathroom offers a contemporary feel with a bath, low-level WC, pedestal washbasin, and stylish tiled walls and flooring.

Outside, there is a rear garden.

This home represents an appealing opportunity for both investors looking for a property with rental potential and first-time buyers ready to embark on homeownership.