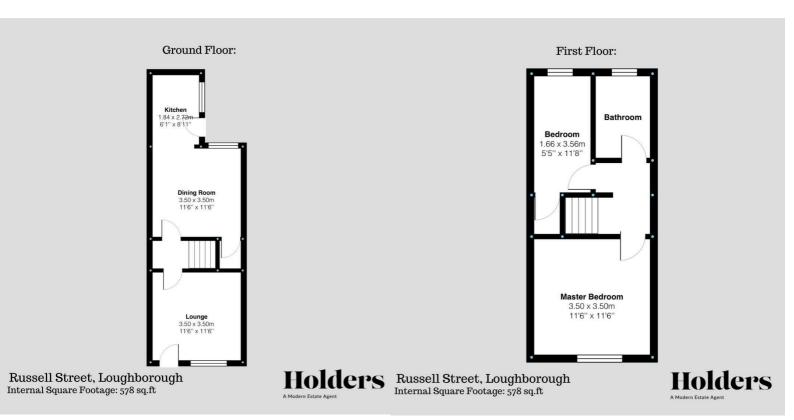

### Summary

The interior boasts a charming lounge equipped with an open fireplace and a built-in cupboard.

The kitchen/diner, featuring double glazed windows that allow for ample natural light, provides a practical area complete with wall and base units, a sink/drainer, splashback tiling, and a wood burner.

The staircase ascends to the upper level, where two double bedrooms are located.

The property's efficient layout includes a hallway with an understairs storage cupboard and a lobby that has a door leading to the side.

The bathroom offers a contemporary feel with a bath, low-level WC, pedestal washbasin, and stylish tiled walls and flooring.

Outside, there is a rear garden.

This home represents an appealing opportunity for both investors looking for a property with rental potential and first-time buyers ready to embark on homeownership.