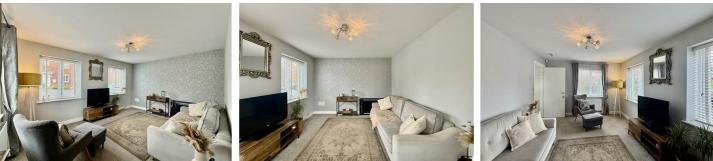

The hallway provides access to a downstairs W.C., as well as a spacious and well lit sitting room featuring three windows and access to a modern open plan kitchen diner. The kitchen is equipped with a built in fridge freezer, a gas hob, and an oven situated below. French doors open up to the extended rear garden with a lawn, which stands out as a notable feature.