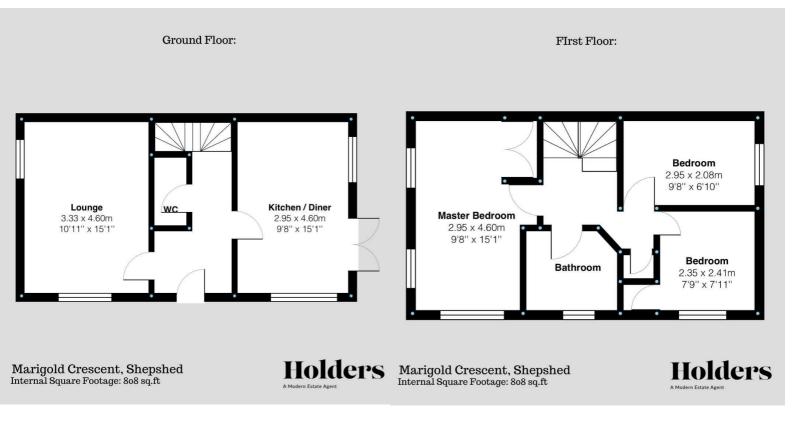

Enter a generous entrance hall that provides access to a modern downstairs W.C. and a handy under stairs storage cupboard. The open plan lounge/diner features patio doors that lead directly to the garden, making it ideal for entertaining, and an abundance of natural light. The fully fitted kitchen is equipped with elegant grey cabinetry, matching work surfaces, and built-in AEG appliances, which include a double oven, a gas hob with an extractor, a dishwasher, a washing machine, and a fridge freezer.

The hallway provides access to a downstairs W.C., as well as a spacious and well lit sitting room featuring three windows and access to a modern open plan kitchen diner. The kitchen is equipped with a built in fridge freezer, a gas hob, and an oven situated below. French doors open up to the extended rear garden with a lawn, which stands out as a notable feature.

To the first floor are three bedrooms and a modern fitted bathroom suite. The landing is very open and spacious with a storage cupboard and loft access. Bedroom one benefits from built in wardrobes and three windows making it an attractive room. Bedroom two fits a double bed and bedroom three also benefits from a built in cupboard.

The modern bathroom suite features a bath with shower over and shower screen. W.C, wash hand basin and heated towel rail.

This particular property has one of the largest gardens on the development for its house type.