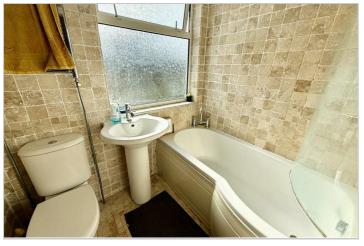

The property has character accommodation and is deceptively spacious with an entrance hall, lounge with walk in bay window, opening out into an open plan dining kitchen leading to a conservatory / dining area. The first floor landing has loft access and access to all rooms with the master bedroom being situated at the front of the property and having a bay window. Bedroom three is also at the front of the property with a window at the front elevation. Bedroom two is situated at the rear with a window overlooking the rear garden. The bathroom has a three piece white suite comprising a low-level flush WC, pedestal wash hand basin and panelled bath with shower over. Outside, the property has a driveway at the front, shared side access passage and a rear garden which is generous in size and has a range of mature shrubbery