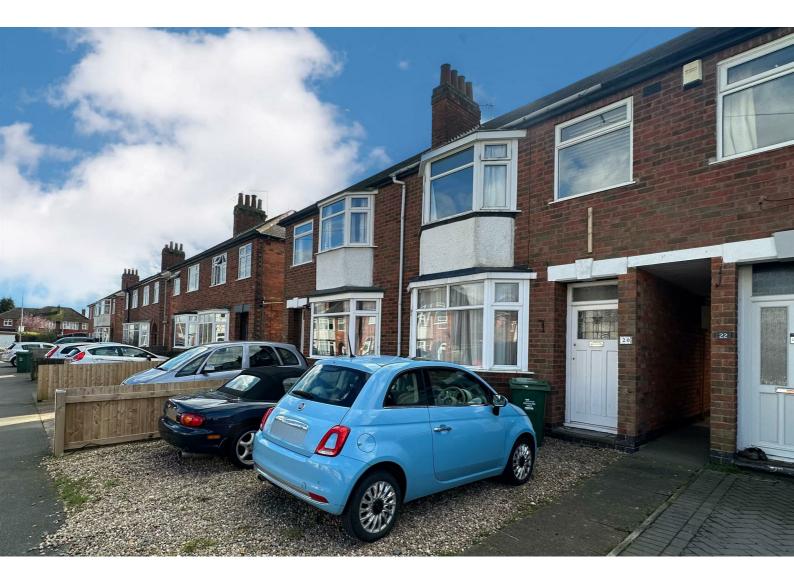

### 20 Woodlands Drive

, Loughborough, LE11 2DD

£215,000

Occupying a pleasant position within this popular location on the Forest side of town, this mid town house property offers bay fronted accommodation within walking distance to both Mountfields Lodge Primary School and the town centre. The Epinal Way is also nearby providing excellent road links. The property is sold with tenants in situ and is currently let to two students until July 2025 achieving £11,960 PA.

The property has character accommodation and is deceptively spacious with an entrance hall, lounge with walk in bay window, opening out into an open plan dining kitchen leading to a conservatory / dining area. The first floor landing has loft access and access to all rooms with the master bedroom being situated at the front of the property and having a bay window. Bedroom three is also at the front of the property with a window at the front elevation. Bedroom two is situated at the rear with a window overlooking the rear garden. The bathroom has a three piece white suite comprising a low-level flush WC, pedestal wash hand basin and panelled bath with shower over. Outside, the property has a driveway at the front, shared side access passage and a rear garden which is generous in size and has a range of mature shrubbery