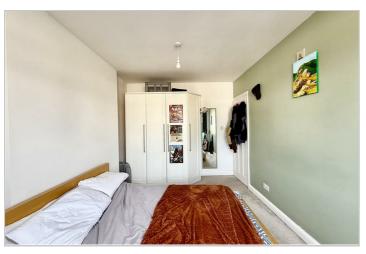

The property has character accommodation and is deceptively spacious with an entrance hall, lounge with walk in bay window, opening out into an open plan dining kitchen leading to a conservatory / dining area. The first floor landing has loft access and access to all rooms with the master bedroom being situated at the front of the property and having a bay window. Bedroom three is also at the front of the property with a window at the front elevation. Bedroom two is situated at the rear with a window overlooking the rear garden. The bathroom has a three piece white suite comprising a low-level flush WC, pedestal wash hand basin and panelled bath with shower over. Outside, the property has a driveway at the front, shared side access passage and a rear garden which is generous in size and has a range of mature shrubbery