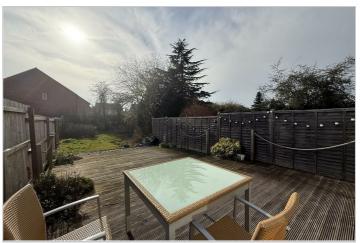

The property has character accommodation and is deceptively spacious with an entrance hall, lounge with walk in bay window, opening out into an open plan dining kitchen leading to a conservatory / dining area. The first floor landing has loft access and access to all rooms with the master bedroom being situated at the front of the property and having a bay window. Bedroom three is also at the front of the property with a window at the front elevation. Bedroom two is situated at the rear with a window overlooking the rear garden. The bathroom has a three piece white suite comprising a low-level flush WC, pedestal wash hand basin and panelled bath with shower over. Outside, the property has a driveway at the front, shared side access passage and a rear garden which is generous in size and has a range of mature shrubbery