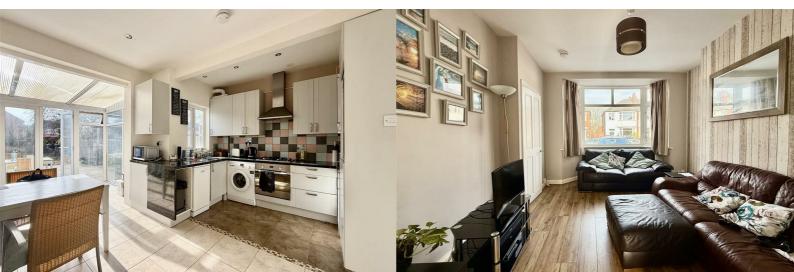

The property has character accommodation and is deceptively spacious with an entrance hall, lounge with walk in bay window, opening out into an open plan dining kitchen leading to a conservatory / dining area. The first floor landing has loft access and access to all rooms with the master bedroom being situated at the front of the property and having a bay window. Bedroom three is also at the front of the property with a window at the front elevation. Bedroom two is situated at the rear with a window overlooking the rear garden. The bathroom has a three piece white suite comprising a low-level flush WC, pedestal wash hand basin and panelled bath with shower over. Outside, the property has a driveway at the front, shared side access passage and a rear garden which is generous in size and has a range of mature shrubbery