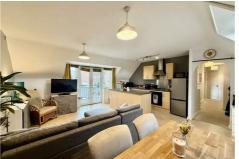

### **Summary**

The coach house is a freehold, detached building, with first floor living. Through the front door is a central staircase up to the hallway. To the left an open-plan kitchen, lounge and dining area creates a welcoming atmosphere, featuring velux windows, a juliet balcony and a practical layout. Separated from the main space by an island the fitted kitchen has an integrated oven and space for a washing machine and fridge freezer.