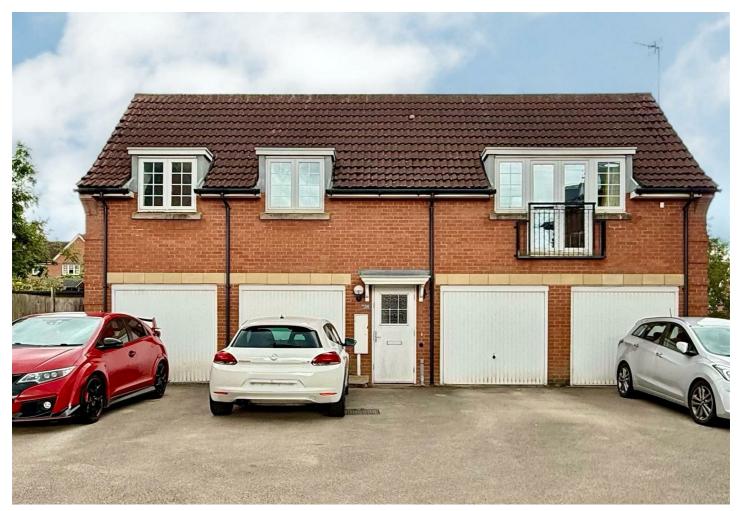

# Holders

A Modern Estate Agent

38 Threadcutters Way, Loughborough, LE12 9JY £185,000

A great opportunity to purchase this ideal buy to let investment or purchase situated within the popular village location of Shepshed and has the added benefit of a private garden. The property is located in a modern estate and is within short walking distances of local amenities and excellent commuting distance of transport links such as the M1, East Midlands Airport & M42. FREEHOLD PROPERTY.

### **Summary**

The coach house is a freehold, detached building, with first floor living. Through the front door is a central staircase up to the hallway. To the left an open-plan kitchen, lounge and dining area creates a welcoming atmosphere, featuring velux windows, a juliet balcony and a practical layout. Separated from the main space by an island the fitted kitchen has an integrated oven and space for a washing machine and fridge freezer.

A hallway with fitted storage allows access to the two bedrooms, are a generously sized double and a large single. The single bedroom is an ideal space for a home office and has fitted storage. The bathroom has a shower and aqua board panelling. There is a private, south facing garden, perfect for outdoor dining, relaxing, or gardening, with additional storage space behind the building. To the left of the front door there is a large garage offering ample space for a vehicle and storage, with further parking available on the driveway. The remaining three garages are used by the owners of the adjacent houses.