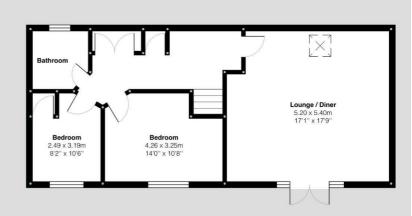

### **Summary**

The coach house is a freehold, detached building, with first floor living. Through the front door is a central staircase up to the hallway. To the left an open-plan kitchen, lounge and dining area creates a welcoming atmosphere, featuring velux windows, a juliet balcony and a practical layout. Separated from the main space by an island the fitted kitchen has an integrated oven and space for a washing machine and fridge freezer.

A hallway with fitted storage allows access to the two bedrooms, are a generously sized double and a large single. The single bedroom is an ideal space for a home office and has fitted storage. The bathroom has a shower and aqua board panelling. There is a private, south facing garden, perfect for outdoor dining, relaxing, or gardening, with additional storage space behind the building. To the left of the front door there is a large garage offering ample space for a vehicle and storage, with further parking available on the driveway. The remaining three garages are used by the owners of the adjacent houses.

#### Ground Floor:

#### First Floor:

Threadcutters Way, Shepshed Internal Square Footage: 700 sq.ft

Threadcutters Way, Shepshed Internal Square Footage: 700 sq.ft