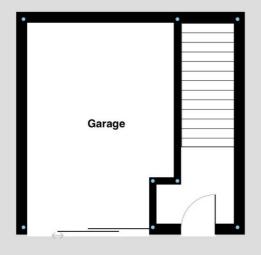

#### Ground Floor:

A hallway with fitted storage allows access to the two bedrooms, are a generously sized double and a large single. The single bedroom is an ideal space for a home office and has fitted storage. The bathroom has a shower and aqua board panelling. There is a private, south facing garden, perfect for outdoor dining, relaxing, or gardening, with additional storage space behind the building. To the left of the front door there is a large garage offering ample space for a vehicle and storage, with further parking available on the driveway. The remaining three garages are used by the owners of the adjacent houses.