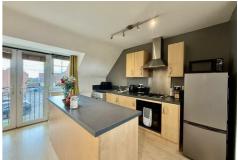

### **Summary**

The coach house is a freehold, detached building, with first floor living. Through the front door is a central staircase up to the hallway. To the left an open-plan kitchen, lounge and dining area creates a welcoming atmosphere, featuring velux windows, a juliet balcony and a practical layout. Separated from the main space by an island the fitted kitchen has an integrated oven and space for a washing machine and fridge freezer.