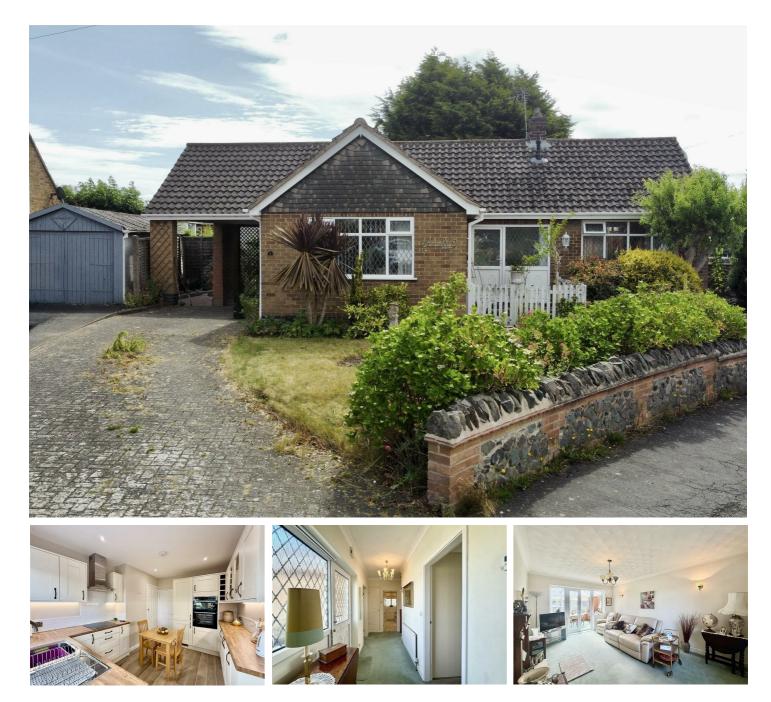

# 4 Sandhills Close, Loughborough, LE12 9TT Guide price £385,000

A great opportunity to acquire this well presented detached two bedroomed bungalow occupying a lovely position within a cul de sac setting. The property benefits from gas central heating and uPVC double glazing. Offers accommodation comprising: L-shaped hallway, living room, conservatory, refitted breakfast kitchen, two bedrooms and bathroom. To the outside of the property there are gardens to the front, side and rear. Offered with no upward chain.

An entrance provides access into the main entrance hall, lounge with feature fireplace, refitted kitchen with integrated appliances, wonderful conservatory, two well sized bedrooms and a shower room.

Occupying a prominent position, this property has a large frontage with a foregarden and plentiful off road parking and a further car port area. The rear garden is private and enclosed with many discreet seating areas place to capture the sun creating an ideal outdoor entertaining area.