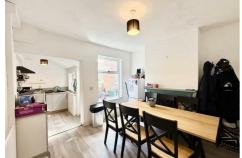

### **Summary**

Enter into a pleasant lounge which has a window to front elevation and door to the dining room which has a generous under stairs storage cupboard and window overlooking the rear garden. An opening to the kitchen is fitted with an array of base and eye level units, inset sink and drainer, inset oven and hob and space and space for a fridge freezer. There is a side door out of the kitchen which takes you to the rear garden.