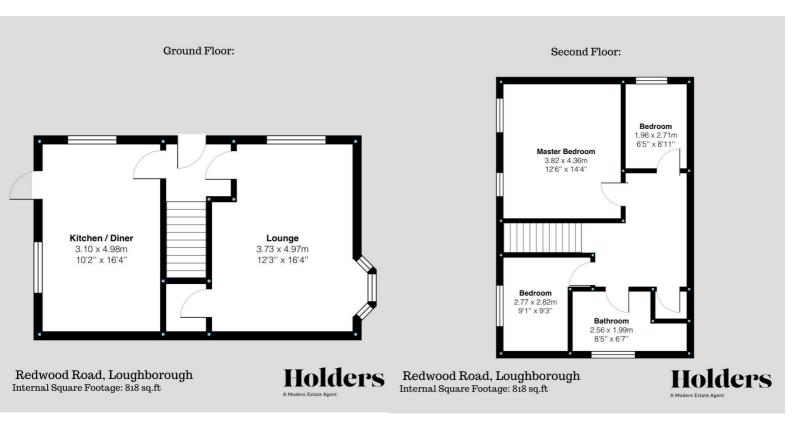

Climbing the staircase to the first floor, you will discover three well-sized bedrooms. The master bedroom features fitted storage, offering plenty of storage for clothing and personal items. The other two bedrooms are equally generous, suitable for children, guests, or as a home office or hobby room.

The family bathroom is modern and fully equipped, comprising a bathtub with a shower overhead, a low-flush WC, and a wash hand basin. The bathroom's contemporary fixtures and fittings ensure a comfortable and functional space for daily routines.

Externally, the property benefits from a driveway providing ample off-road parking, leading to a garage that offers additional storage or parking options. The rear garden is private and wellmaintained, making it an excellent outdoor space for summer barbecues, entertaining friends, or simply relaxing in a peaceful environment. This outdoor area is perfect for enjoying the warmer months and outdoor activities with family or friends.