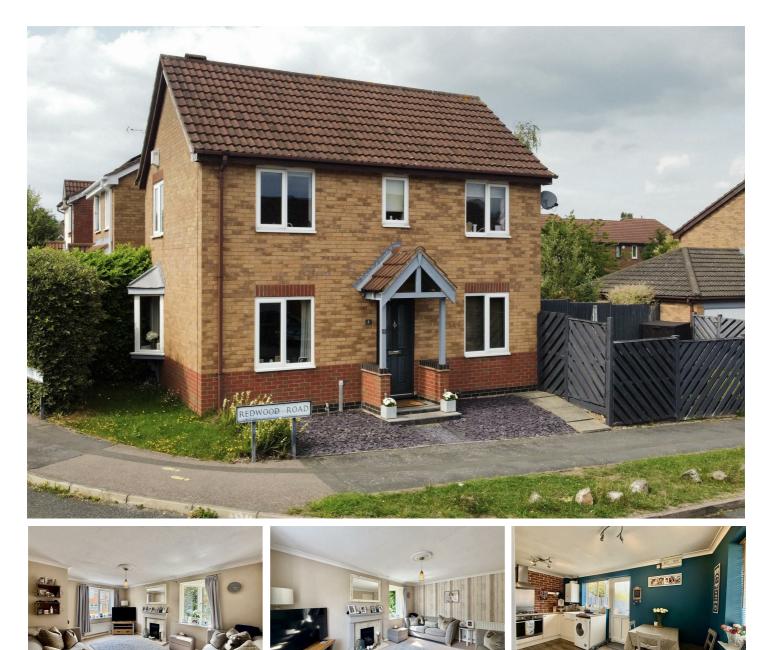

## 2 Redwood Road, Loughborough, LE11 2LD £287,000

A great opportunity to acquire this beautiful detached house located in the popular residential location within the fairmeadows estate and situated within popular school catchment areas.

The property offers modern internal living accommodation throughout and has the added benefit of a garage and parking.

#### Summary

Upon entering the property through the welcoming entrance hallway, you are immediately greeted with a sense of space and comfort. The hallway provides convenient access to the main living area, leading seamlessly into the Lounge. This bright and airy lounge is generously proportioned, featuring large windows that flood the room with natural light. Its open and spacious layout creates an inviting atmosphere, ideal for relaxing, entertaining guests, or enjoying quality time with family.

From the hallway, you can also access the wellappointed Kitchen/Diner, which is equipped with a comprehensive range of wall and base units offering ample storage space. The kitchen area includes a modern inset sink with a drainer, perfect for everyday chores. Integrated appliances enhance functionality and include a built-in oven and space along with plumbing provisions for a washing machine. The dining area provides a comfortable space for family meals and gatherings, with enough room for a sizable dining table.