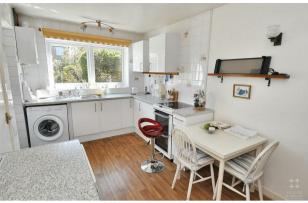

Lounge

Dining Kitchen

Conservatory

Bathroom

Bedroom 1

Bedroom 2/Reception

Room

Bedroom 3

Conservatory 1.89m x 3.76m 6'2" x 12'4"

Garage

Dining Kitchen 4.10m x 2.60m 13'5" x 8'6"

Bedroom 2/Reception Room 4.13m x 3.96m 13'7" x 13'0"

Floorplan

16 Churchgate Loughborough Leicestershire LE11 1UD 01509 977 889 sales@richard-harrison.co.uk