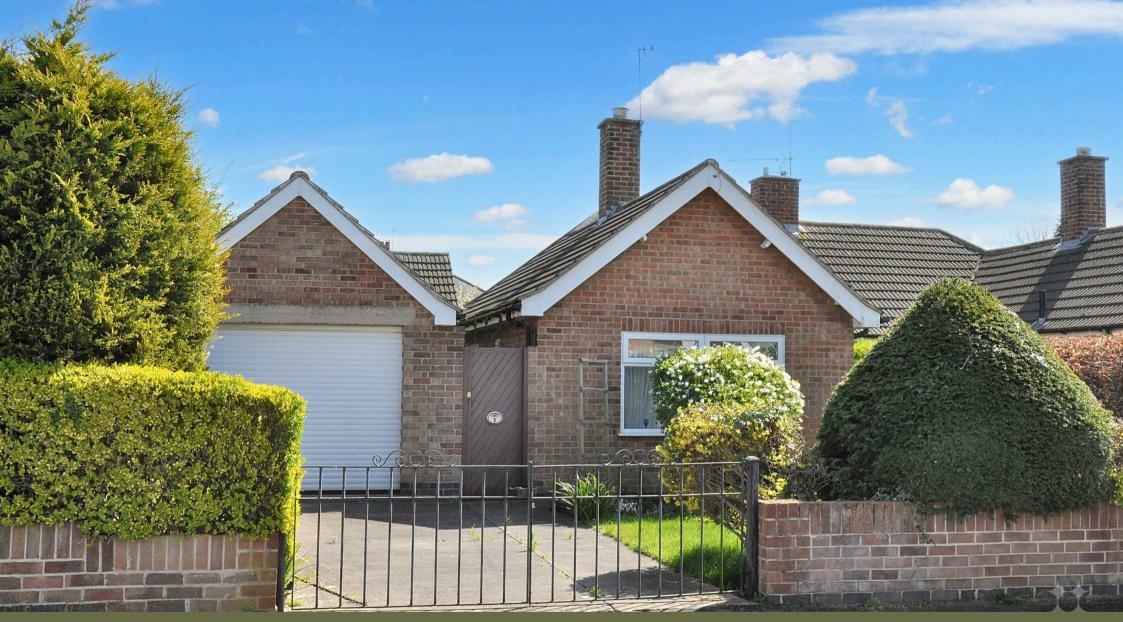

Shepherds Close | | Sutton Bonington | LE12 5NL

Offers in the region of £289,950

Shepherds Close I Sutton Bonington | LE12 5NL Offers in the region of £289,950

A large bungalow set in a much sought after address within this popular village. The extended accommodation is flexible and versatile, with beautiful gardens to the rear, gated driveway and detached garage. There is GCH and DG, with porch, hall, two/three bedrooms, lounge and dining kitchen. There is a bathroom, and the conservatory overlooks the garden to the rear. Offered with no upward chain.

- Extended Bungalow
- Large Detached Garage
- Lounge and Dining Kitchen
- Gated Driveway
- Popular Village

- Semi-Detached

- Sought After Cul-de-Sac
- No Upward Chain

**Entrance Porch** 

**Entrance Hall** 