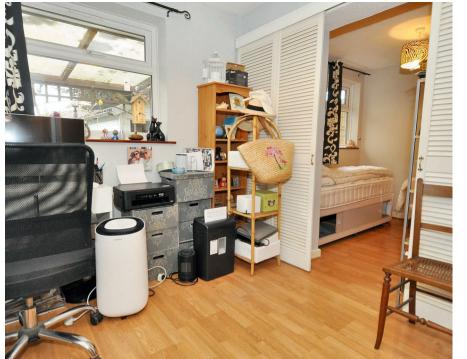

## Bedroom 2

Formed of two parts, with a bedroom area and an area useful as a study. There is a door giving way to the garage.