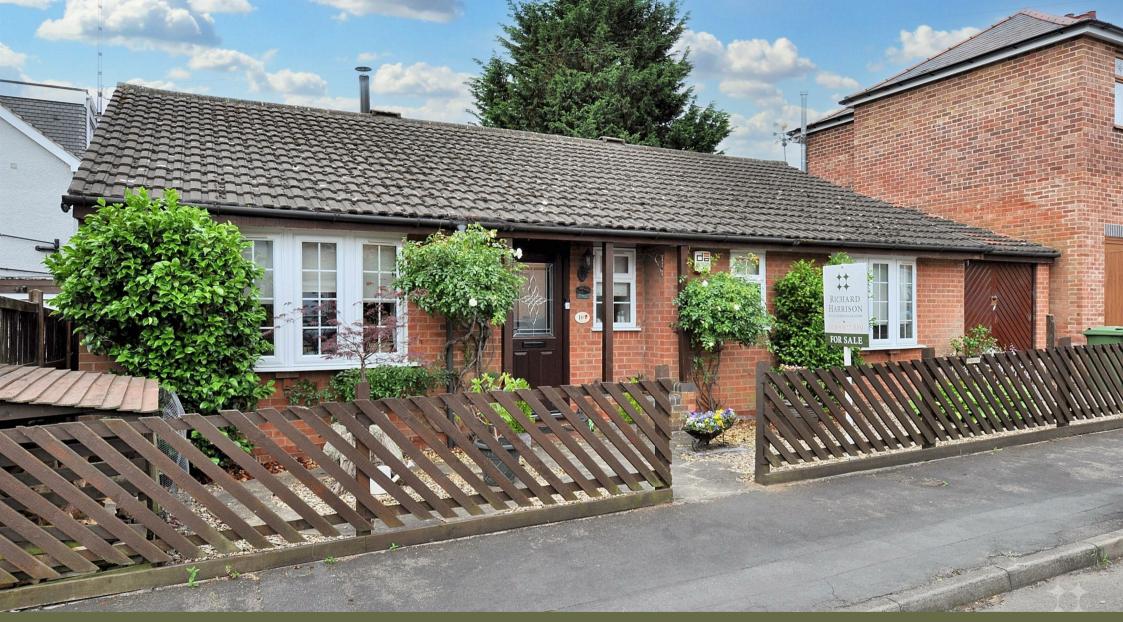

Perseverance Road | | Birstall | LE4 4AU Offers over £350,000

# Perseverance Road | Birstall | LE4 4AU Offers over £350,000

Situated between the highly desirable Roman Road and Birstall Road, near to the Watermead Country Park, this detached bungalow offers an outstanding amount of living space, both flexible and versatile. Benefitting from GCH and DG, with integral single garage, the property features a superbly presented interior with entrance porch, entrance hall, WC, lounge, dining room, conservatory, breakfast room, handmade kitchen, two bedrooms, bathroom and a lovely enclosed rear garden. The property is superbly situated within walking distance to numerous amenities.

Situated Off Desirable Roman Rd/Birstall Rd

Generous Accommodation

Two Bedrooms

Three Reception Rooms

Bespoke Handmade Kitchen

A Short Walk to Watermead Country Park

Particularly Deceptive Space

Bathroom and W/c