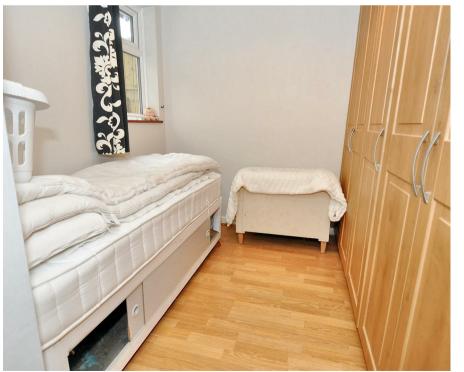

# Bedroom 1

A good size bedroom with fitted sliding door wardrobes, window to the front and ample space for double bed.