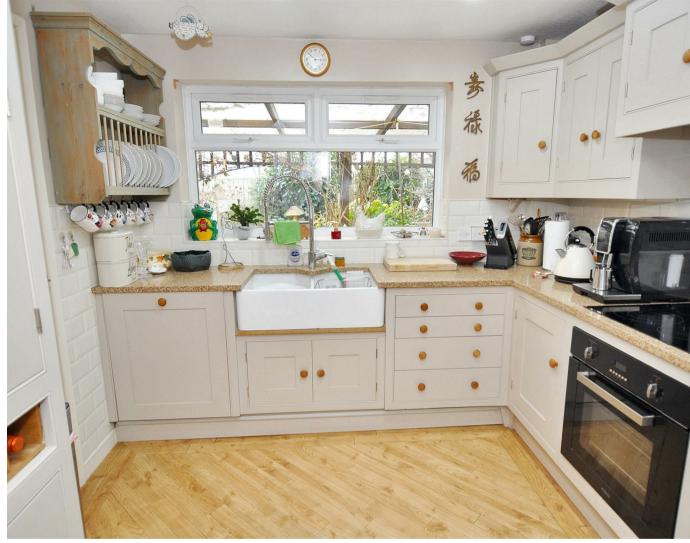

# Kitchen

Featuring a stunning range of handmade timber kitchen units with granite worktops, belfast double bowl sink unit and built in electric oven, hob, extractor and dishwasher. There is a window to the rear and doors leading to both the breakfast room and hallway.