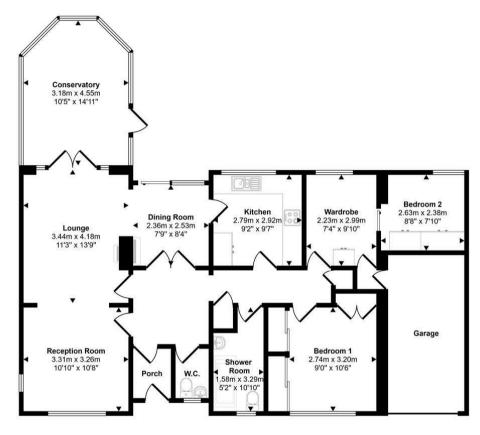

## Floorplan

This floorplan is only for illustrative purposes and is not to scale. Measurements of rooms, doors, windows, and any items are approximate and no responsibility is taken for any error, omission or mis-statement. Icons of items such as bathroom suites are representations only and may not look like the real items. Made with Made Snappy 360.

#### Approx Gross Internal Area 116 sq m / 1251 sq ft