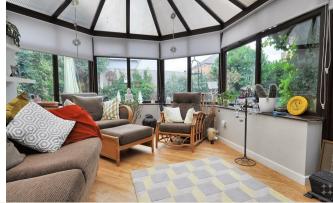

## Conservatory

A large conservatory with brick base and Upvc windows, apex roof and doors to the garden.