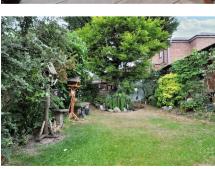

## Outside

With a front garden and driveway giving access to the garage, the rear garden is of a manageable size and features a pond, covered Mediterranean patio, shed, lawn and shrubs.