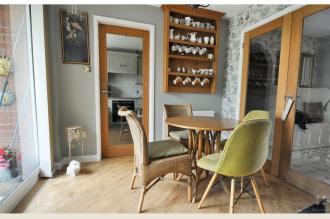

# **Dining Room**

A large dining room with ample space for dining table and chairs, with window to the front and side elevations, karndean flooring, which runs through the dining room and lounge.

## Lounge

Open plan to the dining room and breakfast room, this large lounge has a feature double sided log burner and French doors to the conservatory.

# Kitchen

Featuring a stunning range of handmade timber kitchen units with granite worktops, belfast double bowl sink unit and built in electric oven, hob, extractor and dishwasher. There is a window to the rear and doors leading to both the breakfast room and hallway.