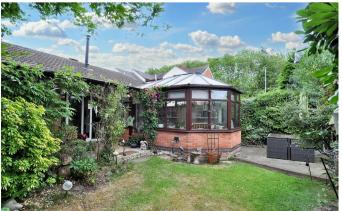

## Conservatory

A large conservatory with brick base and Upvc windows, apex roof and doors to the garden.

## Outside

With a front garden and driveway giving access to the garage, the rear garden is of a manageable size and features a pond, covered Mediterranean patio, shed, lawn and shrubs.