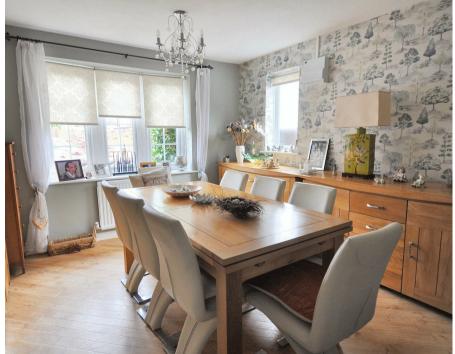

# **Dining Room**

A large dining room with ample space for dining table and chairs, with window to the front and side elevations, karndean flooring, which runs through the dining room and lounge.

## Lounge

Open plan to the dining room and breakfast room, this large lounge has a feature double sided log burner and French doors to the conservatory.