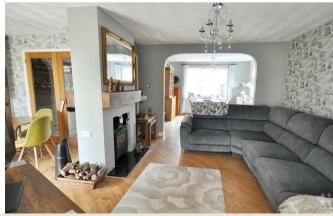

# **Dining Room**

A large dining room with ample space for dining table and chairs, with window to the front and side elevations, karndean flooring, which runs through the dining room and lounge.

## Lounge

Open plan to the dining room and breakfast room, this large lounge has a feature double sided log burner and French doors to the conservatory.