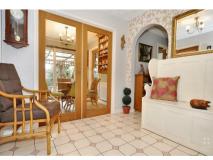

## Conservatory

A large conservatory with brick base and Upvc windows, apex roof and doors to the garden.