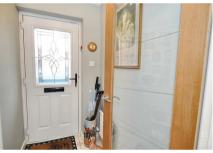

## **Entrance Porch**

With Upvc front door, glazed Oak frame door to the hallway and tiled flooring.