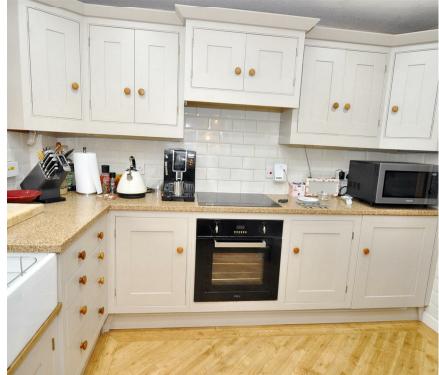

# Kitchen

Featuring a stunning range of handmade timber kitchen units with granite worktops, belfast double bowl sink unit and built in electric oven, hob, extractor and dishwasher. There is a window to the rear and doors leading to both the breakfast room and hallway.