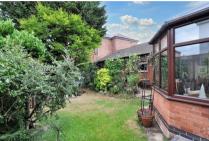

## Outside

With a front garden and driveway giving access to the garage, the rear garden is of a manageable size and features a pond, covered Mediterranean patio, shed, lawn and shrubs.

Conservatory to the Rear

Enclosed Garden and a Garage