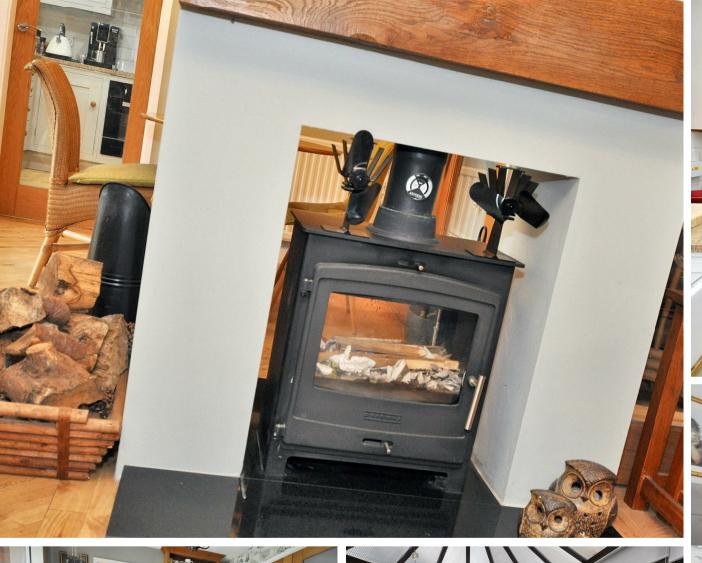

## Lounge

Open plan to the dining room and breakfast room, this large lounge has a feature double sided log burner and French doors to the conservatory.

## **Breakfast Room**

enjoying a double sided log burner with the lounge, karndean flooring and a view over the garden through sliding patio door, which in turn leads out to the lovely Mediterranean style covered tiled patio.