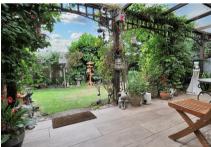

## Outside

With a front garden and driveway giving access to the garage, the rear garden is of a manageable size and features a pond, covered Mediterranean patio, shed, lawn and shrubs.