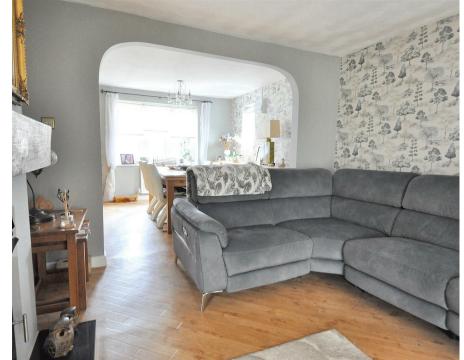

## Lounge

Open plan to the dining room and breakfast room, this large lounge has a feature double sided log burner and French doors to the conservatory.

## Conservatory

A large conservatory with brick base and Upvc windows, apex roof and doors to the garden.