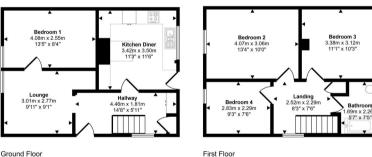

Ground Floor Approx 42 sq m / 449 sq f

Approx 42 sq m / 453 sq ft

This floorplan is only for illustrative purposes and is not to scale. Measurements of rooms, doors, windows, and any items are approximate and no responsibility is taken for any error, omission or mis-statement. Loons of items such as bahroom suites are representations only and may not look like the real items. Made with Made Snapy 360.