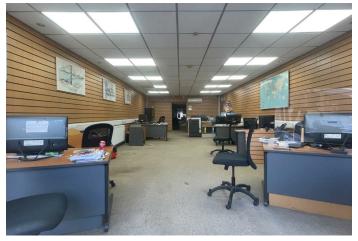

## 2 Bedroom Commercial located in Pinner

Prime Commercial Unit To Let – Field End Road, Pinner, HA5 IRD

A1 Licence | £40,000 per annum | Approx. £3,333.33 per month 20-Year Lease (5 Years Fixed) | 3 Months Rent-Free | Available 1st July Spacious Office / Residential Conversion Potential

- \* Prominent High Street Location
  \* Ground Floor Retail Unit with A1 Licence
- \* Generous Frontage with Excellent Footfall
- \* Large Office Space Above—Potential for I-bed Flat Conversion \* Existing 2-Bed Flat Above