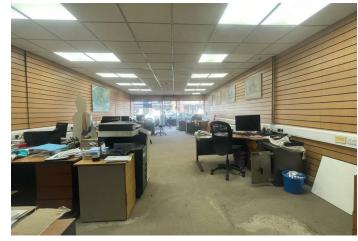

## 2 Bedroom Commercial located in Pinner

Prime Commercial Unit To Let – Field End Road, Pinner, HA5 IRD

A1 Licence | £40,000 per annum | Approx. £3,333.33 per month 20-Year Lease (5 Years Fixed) | 3 Months Rent-Free | Available 1st July Spacious Office / Residential Conversion Potential

- \* Prominent High Street Location
  \* Ground Floor Retail Unit with A1 Licence
- \* Generous Frontage with Excellent Footfall
- \* Large Office Space Above—Potential for I-bed Flat Conversion \* Existing 2-Bed Flat Above