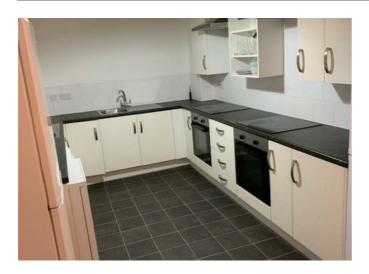

## **PROPERTY SUMMARY**

7 bedroom student flat located in the heart of Leamington Town center on The Parade opposite the Town Hall. Best student location in a student complex of 2,3,4,6,7 and 8 bed student flats. Recently renovated to a high standard, with air source central heating, modern fixtures and fittings, carpets and furniture. 7 Good sized bedrooms all with double beds, combi wardrobes, bedside tables, bookcases, desk and chairs. Large dining Kitchen with separate Lounge. Two bathroom's, (1 x shower room, 1 x bath with shower over) Flat has its own storage room. Video entry system and cctv. 11 month contract from 1st September 2025. £600 per person per month. \*\*ALL BILLS & INTERNET INCLUSIVE\*\* The Landlord is a two time winner of 'Landlord of the Year'