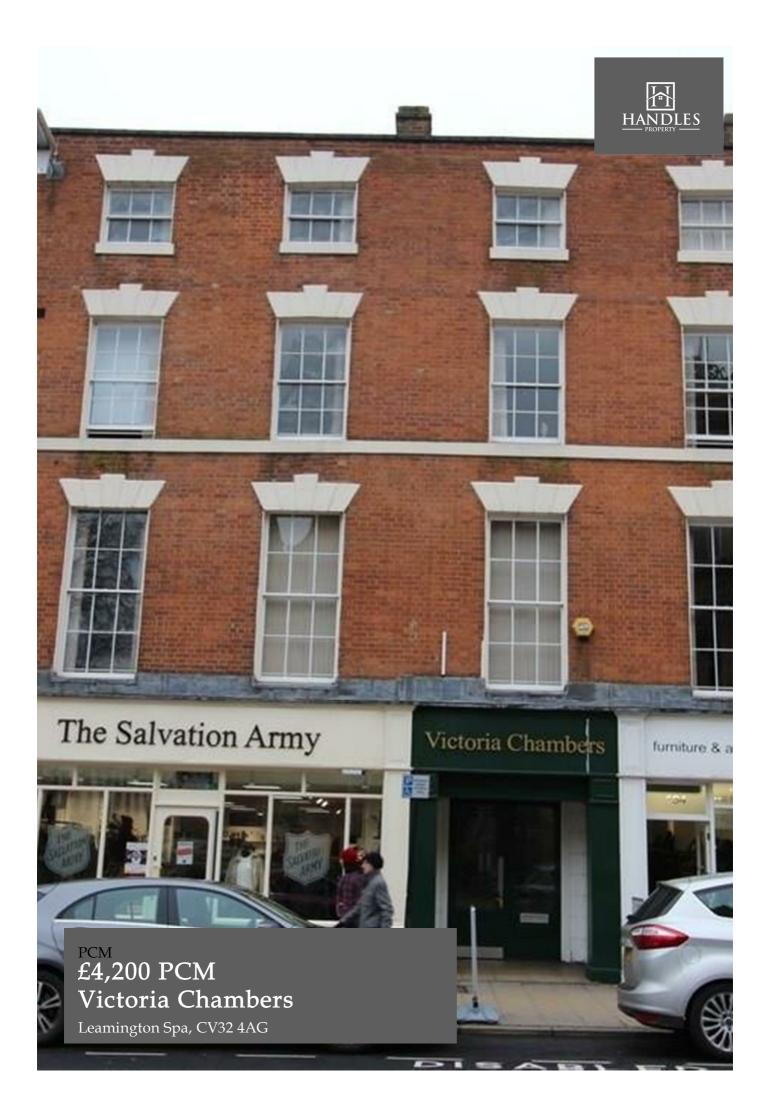

## **PROPERTY SUMMARY**

7 bedroom student flat located in the heart of Leamington Town center on The Parade opposite the Town Hall. Best student location in a student complex of 2,3,4,6,7 and 8 bed student flats. Recently renovated to a high standard, with air source central heating, modern fixtures and fittings, carpets and furniture. 7 Good sized bedrooms all with double beds, combi wardrobes, bedside tables, bookcases, desk and chairs. Large dining Kitchen with separate Lounge. Two bathroom's, (1 x shower room, 1 x bath with shower over) Flat has its own storage room. Video entry system and cctv. 11 month contract from 1st September 2025. £600 per person per month. \*\*ALL BILLS & INTERNET INCLUSIVE\*\* The Landlord is a two time winner of 'Landlord of the Year'