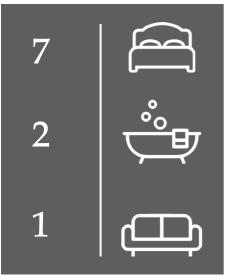

## **PROPERTY SUMMARY**

7 bedroom student flat located in the heart of Leamington Town center on The Parade opposite the Town Hall. Best student location in a student complex of 2,3,4,6,7 and 8 bed student flats. Recently renovated to a high standard, with air source central heating, modern fixtures and fittings, carpets and furniture. 7 Good sized bedrooms all with double beds, combi wardrobes, bedside tables, bookcases, desk and chairs. Large dining Kitchen with separate Lounge. Two bathroom's, (1 x shower room, 1 x bath with shower over) Flat has its own storage room. Video entry system and cctv. 11 month contract from 1st September 2025. £600 per person per month. \*\*ALL BILLS & INTERNET INCLUSIVE\*\* The Landlord is a two time winner of 'Landlord of the Year'