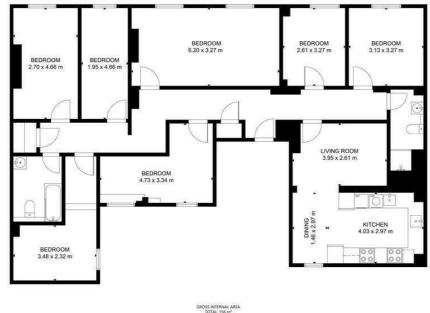

2

1

Apartment 1 - Victoria Chambers

FLOOR 1

GROSS INTERNAL AREA TOTAL: 156 m<sup>2</sup> FLOOR 1: 156 m<sup>2</sup> FSIONS ARE APPROXIMATE ACT

Agents Note: Whilst every care has been taken to prepare these particulars, they are for guidance purposes only. All measurements are approximate and are for general guidance purposes only and whilst every care has been taken to ensure their accuracy, they should not be relied upon and potential buyers/tenants are advised to recheck the measurements