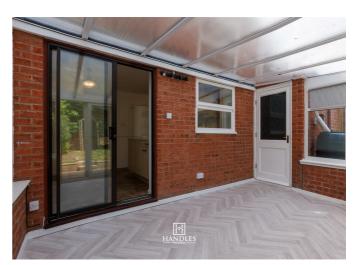

Inside, the accommodation is filled with natural light thanks to large sash-style windows, which complement the home's traditional symmetry and generous room sizes. The interior feels both bright and calm, with well-balanced living spaces perfect for both