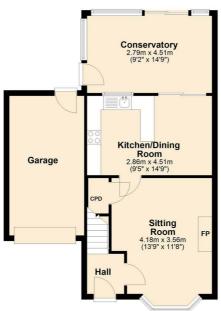

2

1

1

**Ground Floor** 

Approx. 45.2 sq. metres (486.4 sq. feet

First Floor Androx, 32.0 sq. metres (344.8 sq. feet)

Bedroom
4.08m x 2.64m
(135° x 8'8")

Landing

W

W

W

Sepp Bedroom
2.94m (9'8")
x 4.51m (14'9") max

Total area: approx. 77.2 sq. metres (831.2 sq. feet)

Agents Note: Whilst every care has been taken to prepare these particulars, they are for guidance purposes only. All measurements are approximate and are for general guidance purposes only and whilst every care has been taken to ensure their accuracy, they should not be relied upon and potential buyers/tenants are advised to recheck the measurements