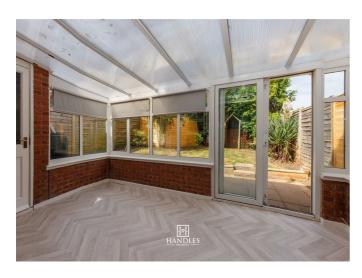

Inside, the accommodation is filled with natural light thanks to large sash-style windows, which complement the home's traditional symmetry and generous room sizes. The interior feels both bright and calm, with well-balanced living spaces perfect for both