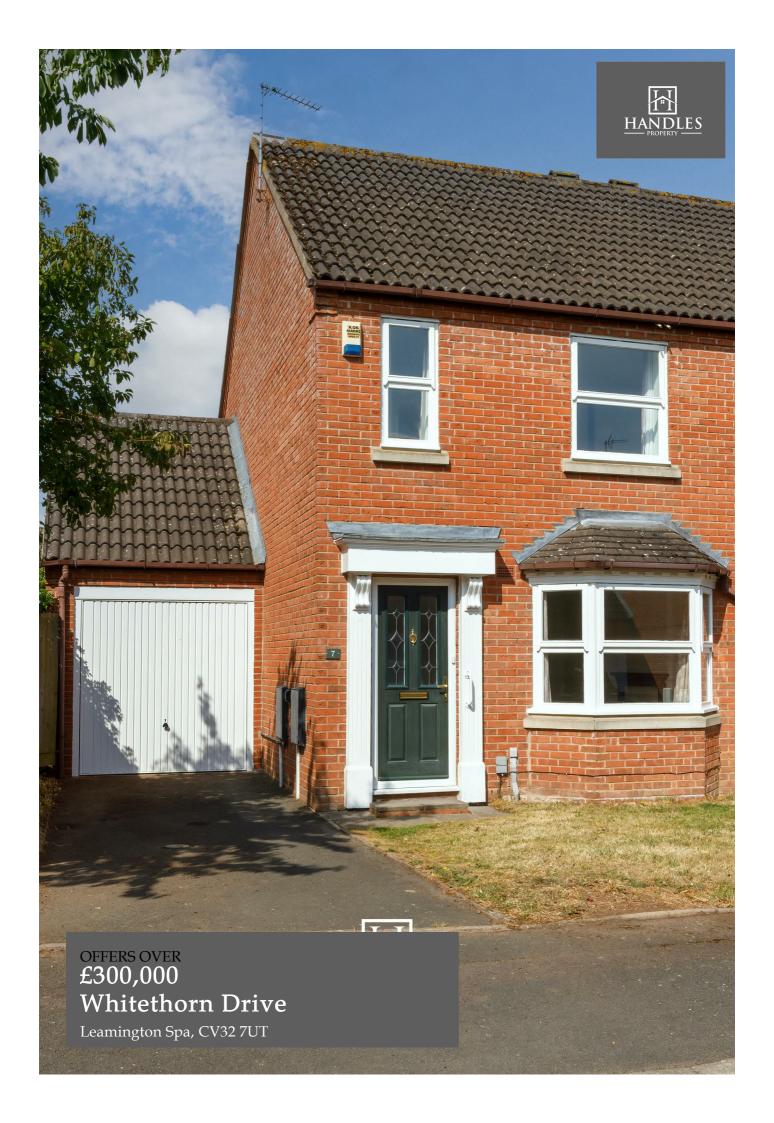

## PROPERTY SUMMARY

A Light-Filled Neo-Georgian Home with Flexible Potential - Whitethorn Drive, Chestnut Gardens, Leamington Spa

Nestled in a discreet and desirable setting in North East Learnington Spa, this handsome neo-Georgian semi-detached home on Whitethorn Drive is part of the exclusive Chestnut Gardens development — a peaceful, low-density community arranged around a charming central green. With its classic architectural lines, generous proportions, and scope to grow, this property offers a rare blend of style, comfort, and future potential.

of style, comfort, and future potential.

Having recently undergone a thoughtful internal refresh by its conscientious owner, the house is presented in move-in-ready condition and is available with the added convenience of no onward chain.

Inside, the accommodation is filled with natural light thanks to large sash-style windows, which complement the home's traditional symmetry and generous room sizes. The interior feels both bright and calm, with well-balanced living spaces perfect for both