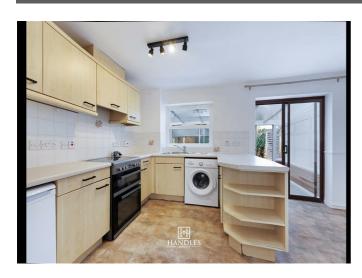

Inside, the accommodation is filled with natural light thanks to large sash-style windows, which complement the home's traditional symmetry and generous room sizes. The interior feels both bright and calm, with well-balanced living spaces perfect for both