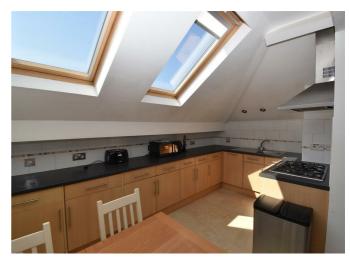

## **PROPERTY SUMMARY**

Handles Property is delighted to introduce to the lettings market this superb penthouse apartment. The property is situated to the north west of the town centre and is around 5 - 10 minutes walk of The Parade where their are plenty of restaurants and shops and other amenities. The property is located on the top floor of this period building and offers spacious living space. In brief the accommodation comprises a good sized living room, fitted kitchen with integrated appliances, two double bedrooms, bathroom and en suite shower room. There is a residents' car park to the rear of the building. Unfurnished and available end July 2025.