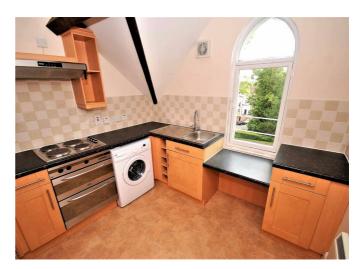

## PROPERTY SUMMARY

Handles Property are delighted to bring to the lettings market this superb top floor flat forming part of a period conversion within this sought after development. Located on Warwick New Road the property is ideally situated with the town centre being just a few minutes walk away. There are many period features throughout with two fireplaces and exposed timbers. In brief the accommodation comprises an entrance hall with security entry system, large sitting room, modern fitted kitchen with built in oven, hob, fridge and freezer, a double bedroom and a modern fitted shower room. To the outside there is a communal garden and one allocated off road parking space. An internal inspection is strongly recommended to appreciate this property and its location to the full. The property is UNFURNISHED and available from 18th August 2025