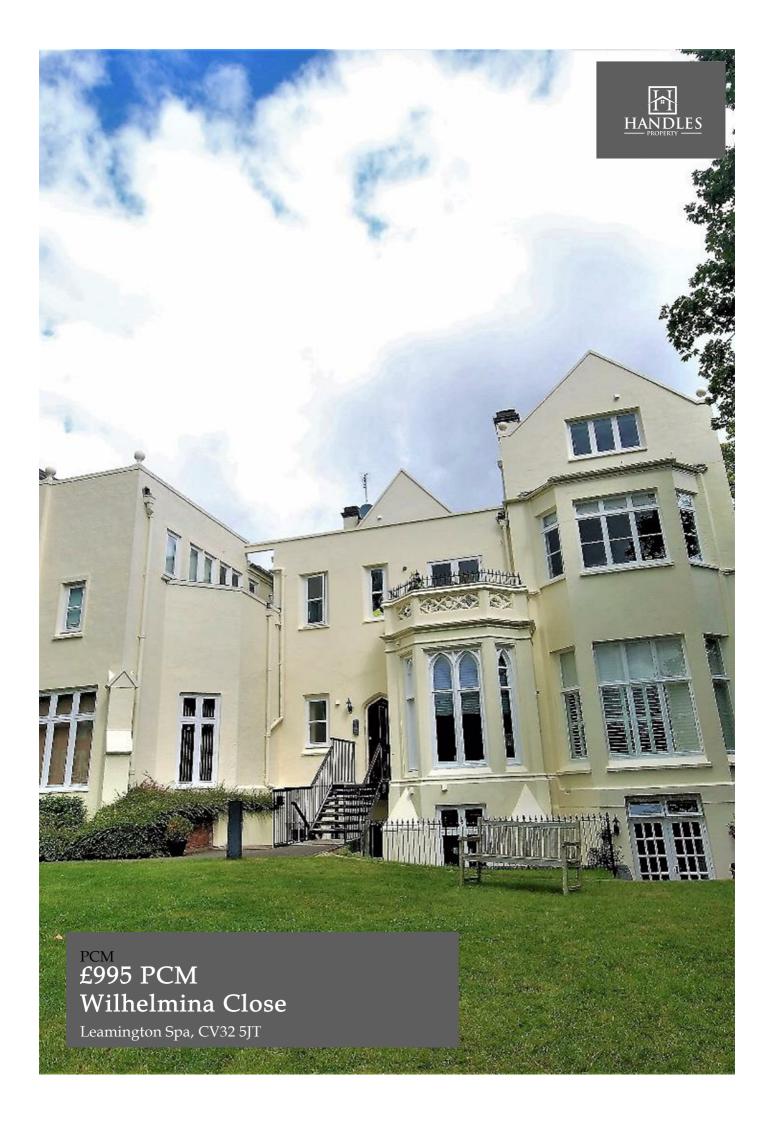

## PROPERTY SUMMARY

Handles Property are delighted to bring to the lettings market this superb top floor flat forming part of a period conversion within this sought after development. Located on Warwick New Road the property is ideally situated with the town centre being just a few minutes walk away. There are many period features throughout with two fireplaces and exposed timbers. In brief the accommodation comprises an entrance hall with security entry system, large sitting room, modern fitted kitchen with built in oven, hob, fridge and freezer, a double bedroom and a modern fitted shower room. To the outside there is a communal garden and one allocated off road parking space. An internal inspection is strongly recommended to appreciate this property and its location to the full. The property is UNFURNISHED and available from 18th August 2025