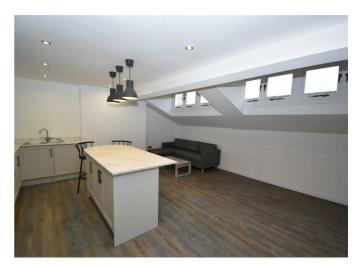

## PROPERTY SUMMARY

bedroom, and a brand new shower room.

Luxurious penthouse apartment to rent in the heart of Leamington Spa. The property has been refurbished to an exquisite standard throughout.

Including a brand new kitchen with appliance and island. Open Planned living, a large double