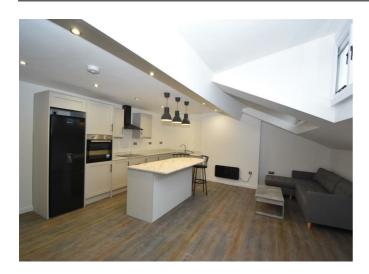

## PROPERTY SUMMARY

bedroom, and a brand new shower room.

Luxurious penthouse apartment to rent in the heart of Leamington Spa. The property has been refurbished to an exquisite standard throughout.

Including a brand new kitchen with appliance and island. Open Planned living, a large double