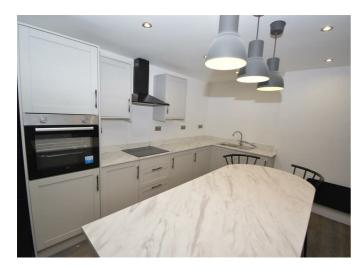

## PROPERTY SUMMARY

bedroom, and a brand new shower room.

Luxurious penthouse apartment to rent in the heart of Leamington Spa. The property has been refurbished to an exquisite standard throughout.

Including a brand new kitchen with appliance and island. Open Planned living, a large double