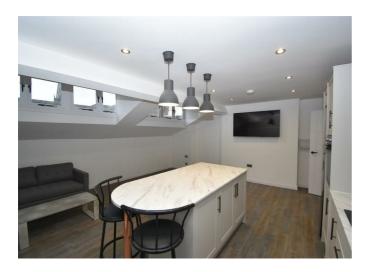

## PROPERTY SUMMARY

bedroom, and a brand new shower room.

Luxurious penthouse apartment to rent in the heart of Leamington Spa. The property has been refurbished to an exquisite standard throughout.

Including a brand new kitchen with appliance and island. Open Planned living, a large double