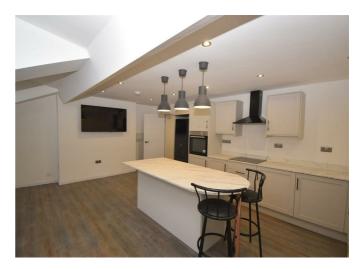

## PROPERTY SUMMARY

bedroom, and a brand new shower room.

Luxurious penthouse apartment to rent in the heart of Leamington Spa. The property has been refurbished to an exquisite standard throughout.

Including a brand new kitchen with appliance and island. Open Planned living, a large double