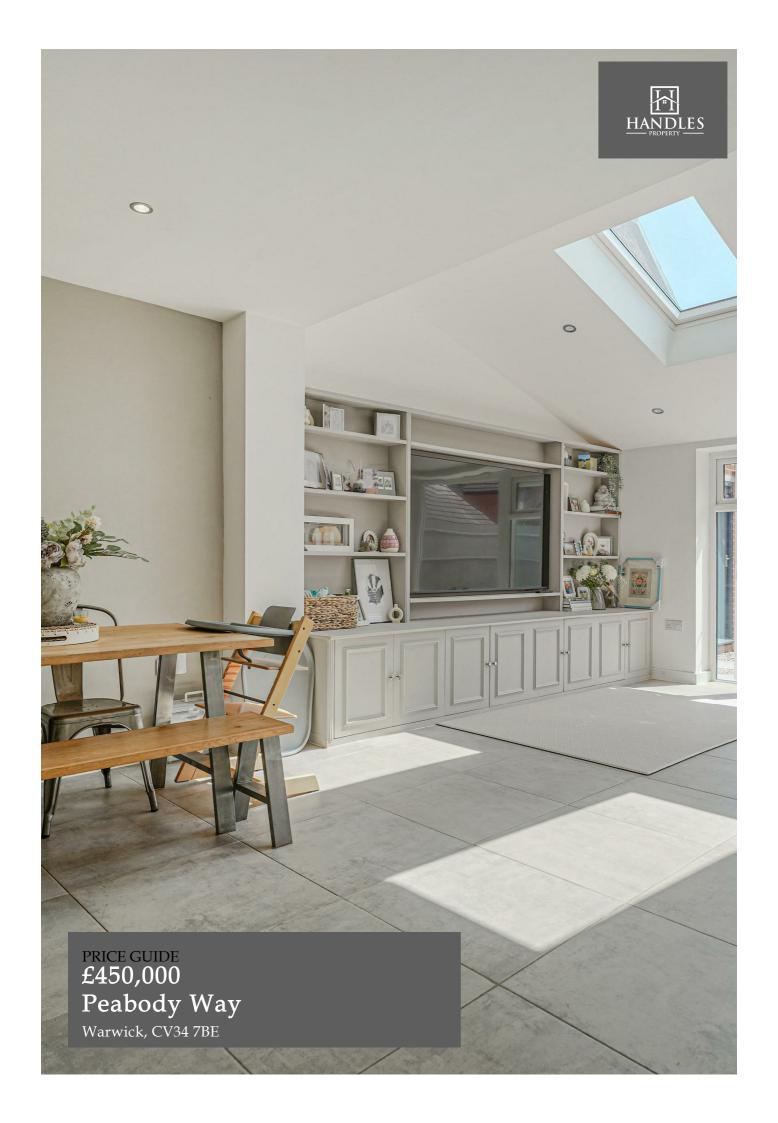

The owners have thoughtfully transformed this 'nearly new' home into an exceptional living space. From the moment you step inside, the quality and care poured into every detail are immediately apparent. Standout features include stunning timber herringbone flooring, large format tiled floors, and an abundance of bespoke built-in storage throughout.

A substantial extension has dramatically enhanced the ground floor, creating a show-stopping open-plan kitchen, dining, and living area – complete with a utility/boot room. There's also a separate, cosy living room and a convenient ground floor cloakroom. Upstairs, you'll find three bedrooms, including a master with en-suite, plus a stylish family bathroom.