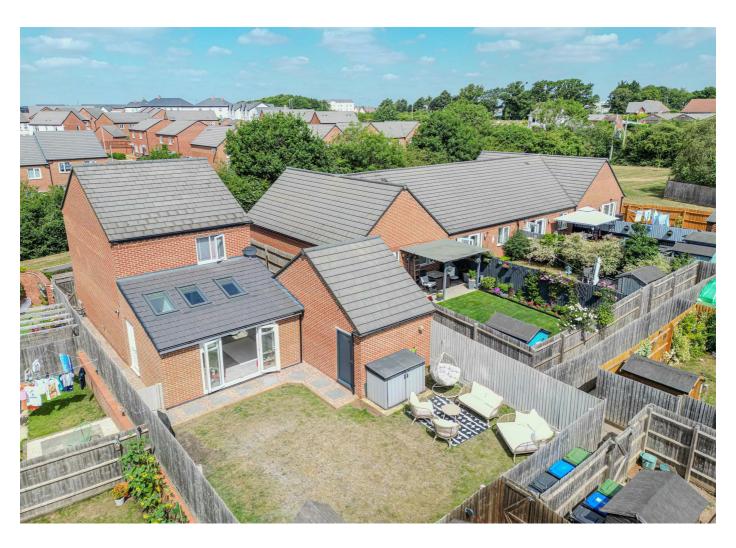

## PROPERTY SUMMARY

Purchased new by the current owners in July 2018 and still benefiting from the balance of a 10-year warranty, this beautifully extended and upgraded home is nestled in a quiet, tucked-away position on the outskirts of Leamington Spa. With excellent access to the M40/M42, Birmingham Airport, NEC, Leamington Spa train station, and both Warwick and Leamington town centres, the location is as practical as it is desirable.

A substantial extension has dramatically enhanced the ground floor, creating a show-stopping open-plan kitchen, dining, and living area – complete with a utility/boot room. There's also a separate, cosy living room and a convenient ground floor cloakroom. Upstairs, you'll find three bedrooms, including a master with en-suite, plus a stylish family bathroom.