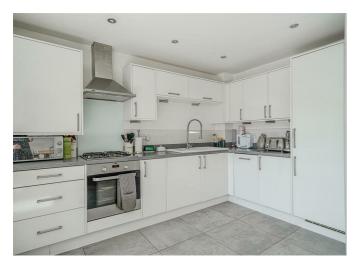

A substantial extension has dramatically enhanced the ground floor, creating a show-stopping open-plan kitchen, dining, and living area – complete with a utility/boot room. There's also a separate, cosy living room and a convenient ground floor cloakroom. Upstairs, you'll find three bedrooms, including a master with en-suite, plus a stylish family bathroom.