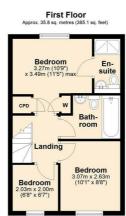

3

2

1

Ground Floor Approx. 52.4 sq. metres (564.3 sq. feet)

Total area: approx. 88.2 sq. metres (949.4 sq. feet)

Agents Note: Whilst every care has been taken to prepare these particulars, they are for guidance purposes only. All measurements are approximate and are for general guidance purposes only and whilst every care has been taken to ensure their accuracy, they should not be relied upon and potential buyers/tenants are advised to recheck the measurements