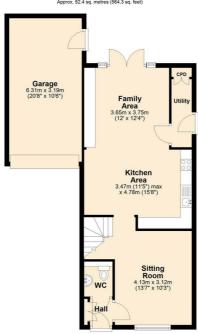

3

2

1

Ground Floor Approx. 52.4 sq. metres (564.3 sq. feet)

Total area: approx. 88.2 sq. metres (949.4 sq. feet)

Agents Note: Whilst every care has been taken to prepare these particulars, they are for guidance purposes only. All measurements are approximate and are for general guidance purposes only and whilst every care has been taken to ensure their accuracy, they should not be relied upon and potential buyers/tenants are advised to recheck the measurements