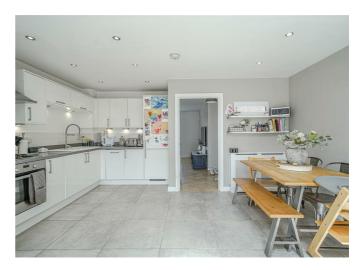

A substantial extension has dramatically enhanced the ground floor, creating a show-stopping open-plan kitchen, dining, and living area – complete with a utility/boot room. There's also a separate, cosy living room and a convenient ground floor cloakroom. Upstairs, you'll find three bedrooms, including a master with en-suite, plus a stylish family bathroom.