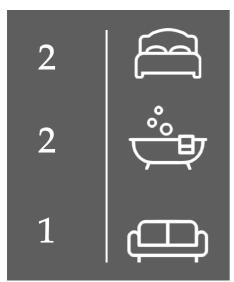

## Key Feature

Spacious Living: A huge lounge floods with natural light, easily accommodating both seating and a dining area. Perfect for entertaining or relaxing after a busy day.

**First Floor** 

Total area: approx. 103.7 sq. metres (1115.8 sq. feet)