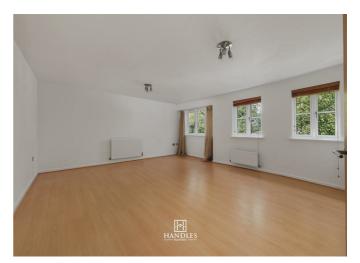

## Key Feature

Spacious Living: A huge lounge floods with natural light, easily accommodating both seating and a dining area. Perfect for entertaining or relaxing after a busy day.

**First Floor** 

Total area: approx. 103.7 sq. metres (1115.8 sq. feet)