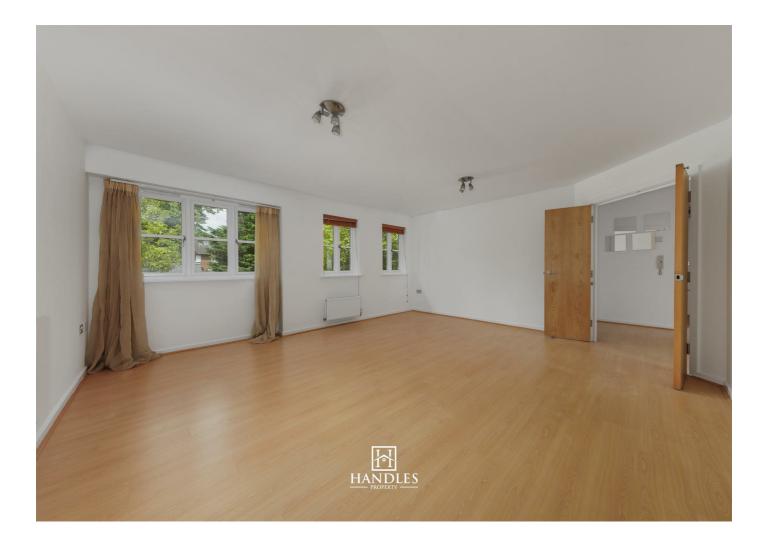

## Key Feature

Spacious Living: A huge lounge floods with natural light, easily accommodating both seating and a dining area. Perfect for entertaining or relaxing after a busy day.

**First Floor** 

Total area: approx. 103.7 sq. metres (1115.8 sq. feet)