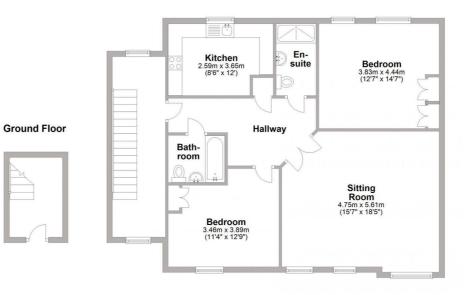

## Key Feature

Spacious Living: A huge lounge floods with natural light, easily accommodating both seating and a dining area. Perfect for entertaining or relaxing after a busy day.

**First Floor** 

Total area: approx. 103.7 sq. metres (1115.8 sq. feet)