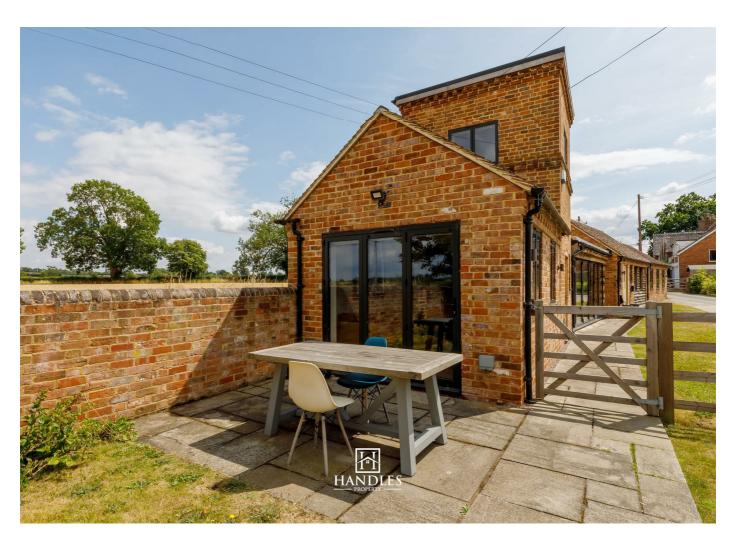

As you step inside, warm oak doors and matching oak floors create an immediate sense of welcome. To the left lies the main living space, and to the right, the bedrooms and bathrooms.

The stunning shaker-style kitchen features slate worktops, a limestone floor, and is flooded with natural light from full-width glazed