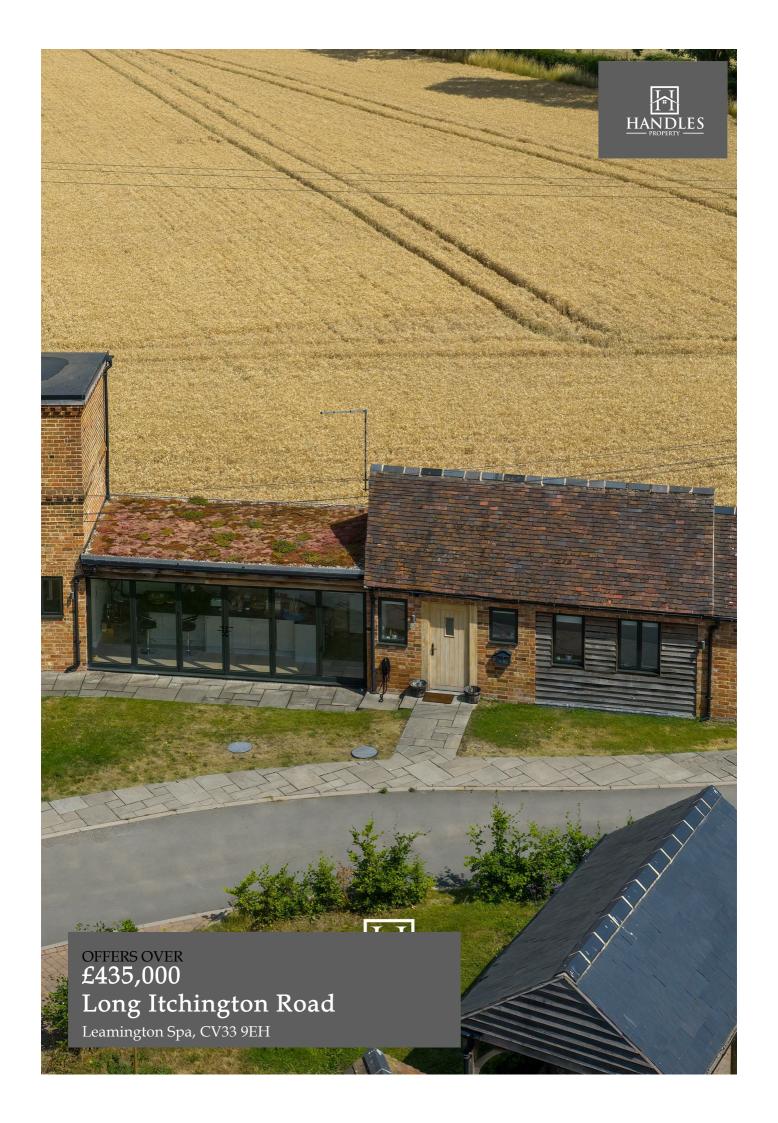

## PROPERTY SUMMARY

Mill Barn, Hunningham, Near Leamington Spa, South Warwickshire

A delightful single-storey barn conversion with a unique tower study/occasional bedroom, beautifully set in the heart of the picturesque village of Hunningham, near Leamington Spa. Surrounded by rolling Warwickshire countryside, this characterful home offers just over 1,000 sq ft of stylish and flexible living space.

As you step inside, warm oak doors and matching oak floors create an immediate sense of welcome. To the left lies the main living space, and to the right, the bedrooms and bathrooms.

The stunning shaker-style kitchen features slate worktops, a limestone floor, and is flooded with natural light from full-width glazed