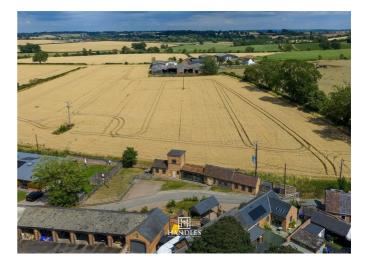

## PROPERTY SUMMARY

Mill Barn, Hunningham, Near Leamington Spa, South Warwickshire

A delightful single-storey barn conversion with a unique tower study/occasional bedroom, beautifully set in the heart of the picturesque village of Hunningham, near Leamington Spa. Surrounded by rolling Warwickshire countryside, this characterful home offers just over 1,000 sq ft of stylish and flexible living space.