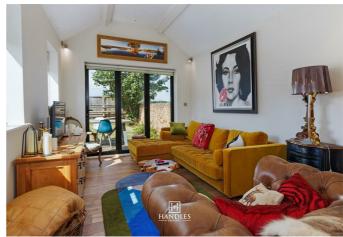

As you step inside, warm oak doors and matching oak floors create an immediate sense of welcome. To the left lies the main living space, and to the right, the bedrooms and bathrooms.

The stunning shaker-style kitchen features slate worktops, a limestone floor, and is flooded with natural light from full-width glazed