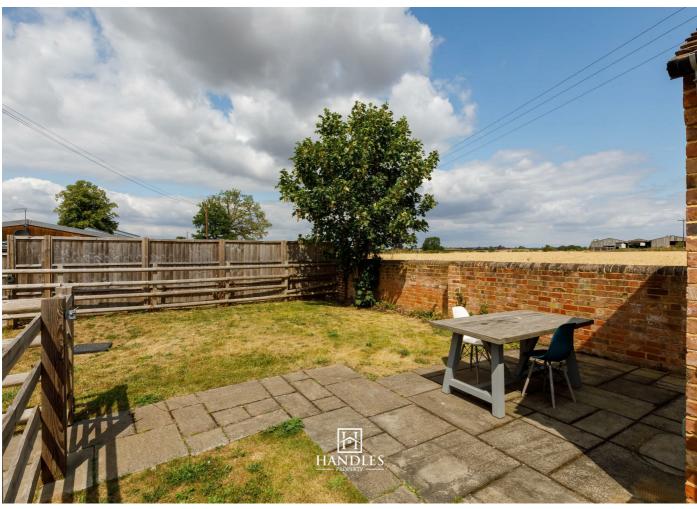

## PROPERTY SUMMARY

Mill Barn, Hunningham, Near Leamington Spa, South Warwickshire

A delightful single-storey barn conversion with a unique tower study/occasional bedroom, beautifully set in the heart of the picturesque village of Hunningham, near Leamington Spa. Surrounded by rolling Warwickshire countryside, this characterful home offers just over 1,000 sq ft of stylish and flexible living space.