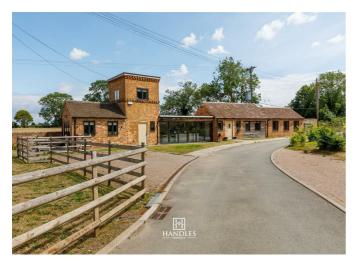

## PROPERTY SUMMARY

Mill Barn, Hunningham, Near Leamington Spa, South Warwickshire

A delightful single-storey barn conversion with a unique tower study/occasional bedroom, beautifully set in the heart of the picturesque village of Hunningham, near Leamington Spa. Surrounded by rolling Warwickshire countryside, this characterful home offers just over 1,000 sq ft of stylish and flexible living space.

As you step inside, warm oak doors and matching oak floors create an immediate sense of welcome. To the left lies the main living space, and to the right, the bedrooms and bathrooms.

The stunning shaker-style kitchen features slate worktops, a limestone floor, and is flooded with natural light from full-width glazed