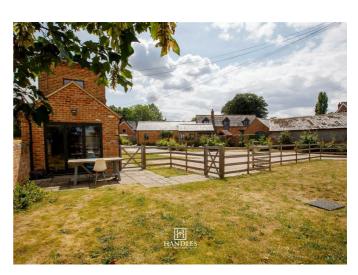

## PROPERTY SUMMARY

Mill Barn, Hunningham, Near Leamington Spa, South Warwickshire

A delightful single-storey barn conversion with a unique tower study/occasional bedroom, beautifully set in the heart of the picturesque village of Hunningham, near Leamington Spa. Surrounded by rolling Warwickshire countryside, this characterful home offers just over 1,000 sq ft of stylish and flexible living space.