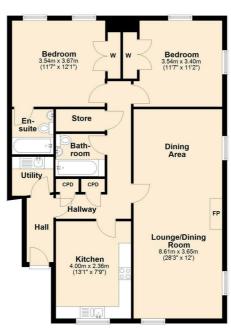

## Third Floor

Total area: approx. 100.0 sq. metres (1076.3 sq. feet)

Agents Note: Whilst every care has been taken to prepare these particulars, they are for guidance purposes only. All measurements are approximate and are for general guidance purposes only and whilst every care has been taken to ensure their accuracy, they should not be relied upon and potential buyers/tenants are advised to recheck the measurements