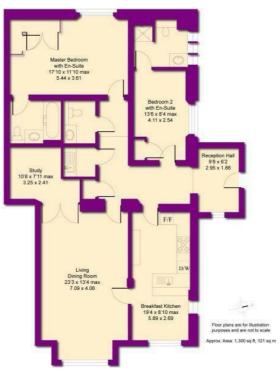

## PROPERTY SUMMARY

A luxury two bedroom apartment situated in a stunning gated development in a high sought after area in North Leamington spa. 2 double bedroom, with en-suites bathrooms. The property benefits from ample parking and use of a communal gym in the grounds of Blackdown Hall. Unfurnished and Available from 4th September 2025.

2

2

1

Agents Note: Whilst every care has been taken to prepare these particulars, they are for guidance purposes only. All measurements are approximate and are for general guidance purposes only and whilst every care has been taken to ensure their accuracy, they should not be relied upon and potential buyers/tenants are advised to recheck the measurements