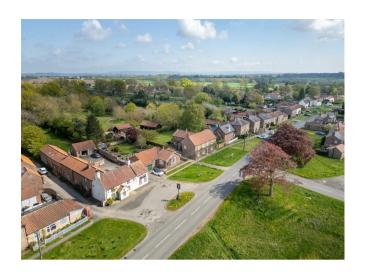

The picturesque village of Flaxton lies 9 miles to the north of the city

centre, less than a mile off the busy A64 route to the coast and North York Moors, with the busy community of Strensall less than 3 miles to the south.