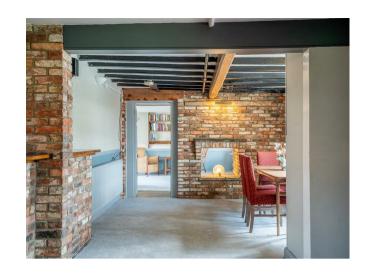

BLACKSMITHS ARMS MAIN STREET YORK, YO60 7RJ £395,000 FREEHOLD

Situated in the heart of this beautiful commuter village, this large piece of freehold property offers a wealth of potential and includes a large previously popular public house; above are five bedroom accommodation currently providing a substantial income. On the ground floor is a large public bar and dining room as well as well as 3 kitchen/prep areas, toilets and a cellar/pump room. To the rear of the property is a rear walled yard/ parking area with vehicular access to the neighbouring property. The pub has not traded for several years but affords a great opportunity to develop a substantial business.