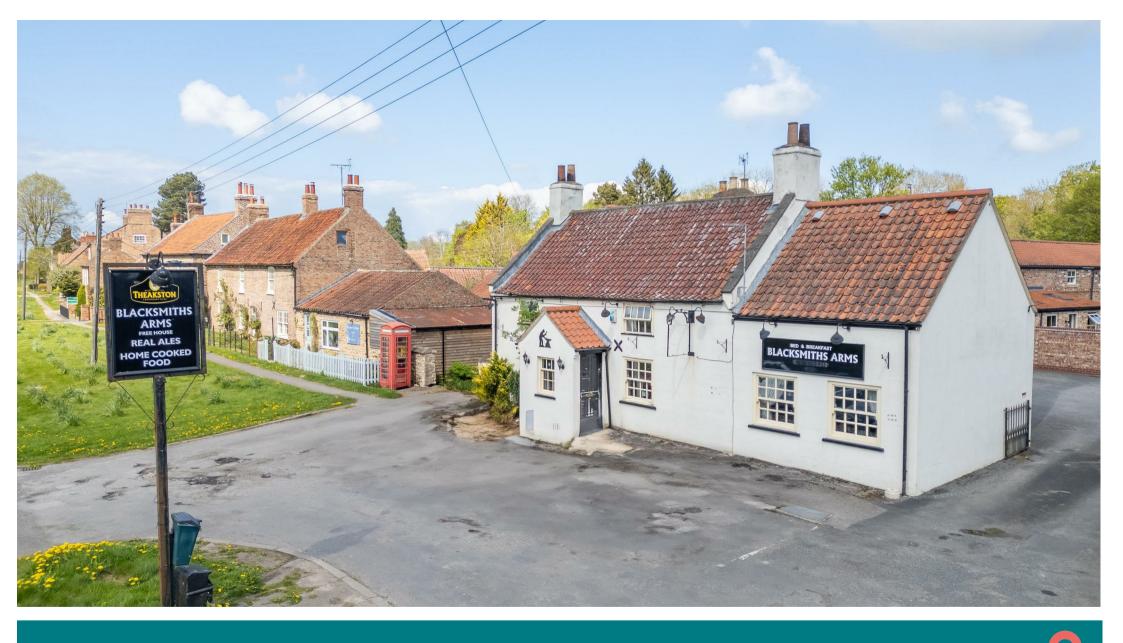

BLACKSMITHS ARMS MAIN STREET YORK, YO60 7RJ £395,000 FREEHOLD

Situated in the heart of this beautiful commuter village, this large piece of freehold property offers a wealth of potential and includes a large previously popular public house; above are five bedroom accommodation currently providing a substantial income. On the ground floor is a large public bar and dining room as well as well as 3 kitchen/prep areas, toilets and a cellar/pump room. To the rear of the property is a rear walled yard/ parking area with vehicular access to the neighbouring property. The pub has not traded for several years but affords a great opportunity to develop a substantial business.

A rare opportunity offered at a most realistic price.

The property is not subject to VAT.