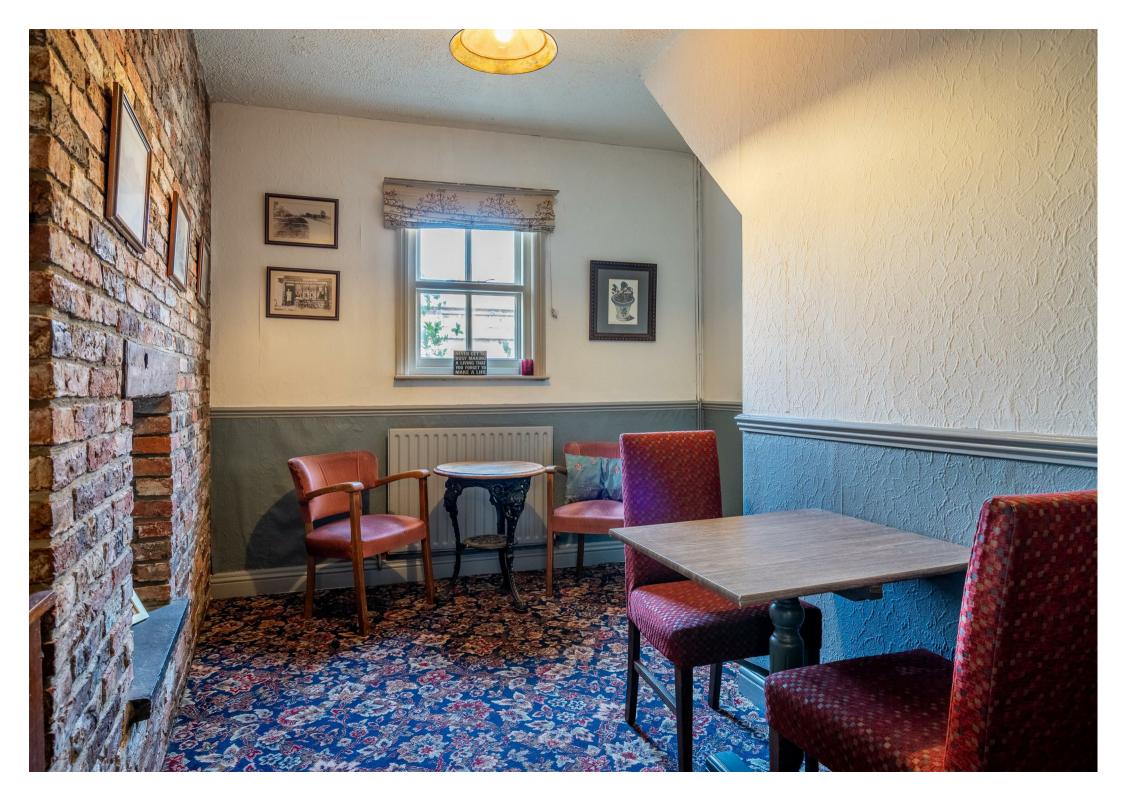

BLACKSMITHS ARMS MAIN STREET YORK, YO60 7RJ £395,000 FREEHOLD

Situated in the heart of this beautiful commuter village, this large piece of freehold property offers a wealth of potential and includes a large previously popular public house; above are five bedroom accommodation currently providing a substantial income. On the ground floor is a large public bar and dining room as well as well as 3 kitchen/prep areas, toilets and a cellar/pump room. To the rear of the property is a rear walled yard/ parking area with vehicular access to the neighbouring property. The pub has not traded for several years but affords a great opportunity to develop a substantial business.