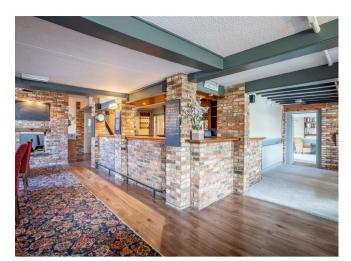

BLACKSMITHS ARMS MAIN STREET YORK, YO60 7RJ £395,000 FREEHOLD

Situated in the heart of this beautiful commuter village, this large piece of freehold property offers a wealth of potential and includes a large previously popular public house; above are five bedroom accommodation currently providing a substantial income. On the ground floor is a large public bar and dining room as well as well as 3 kitchen/prep areas, toilets and a cellar/pump room. To the rear of the property is a rear walled yard/ parking area with vehicular access to the neighbouring property. The pub has not traded for several years but affords a great opportunity to develop a substantial business.