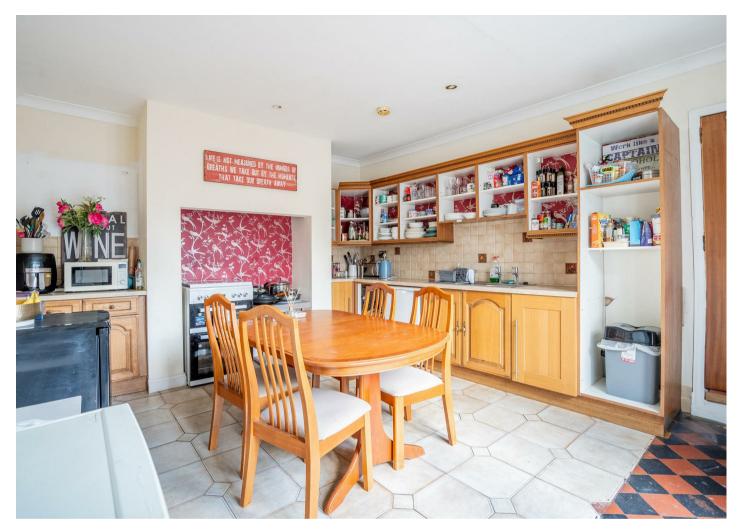

BLACKSMITHS ARMS MAIN STREET YORK, YO60 7RJ £395,000 FREEHOLD

Situated in the heart of this beautiful commuter village, this large piece of freehold property offers a wealth of potential and includes a large previously popular public house; above are five bedroom accommodation currently providing a substantial income. On the ground floor is a large public bar and dining room as well as well as 3 kitchen/prep areas, toilets and a cellar/pump room. To the rear of the property is a rear walled yard/ parking area with vehicular access to the neighbouring property. The pub has not traded for several years but affords a great opportunity to develop a substantial business.