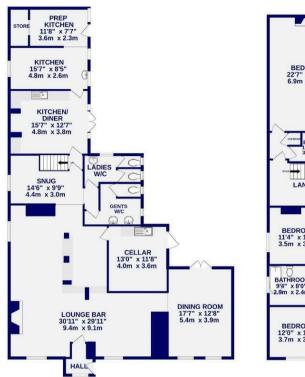

BLACKSMITHS ARMS MAIN STREET YORK, YO60 7RJ £395,000 FREEHOLD

Situated in the heart of this beautiful commuter village, this large piece of freehold property offers a wealth of potential and includes a large previously popular public house; above are five bedroom accommodation currently providing a substantial income. On the ground floor is a large public bar and dining room as well as well as 3 kitchen/prep areas, toilets and a cellar/pump room. To the rear of the property is a rear walled yard/ parking area with vehicular access to the neighbouring property. The pub has not traded for several years but affords a great opportunity to develop a substantial business.

## TOTAL FLOOR AREA: 3264 sq.ft. (303.2 sq.m.) approx.

Whilst every attempt has been made to ensure the accuracy of the Broophian measurements of rooms and any other terms are approximate. If included in the plan the garagetisers will form part of the overall little terms are approximate, the cut-bed in the plan the garagetisers will form part of the overall little terms only and should be used as such by any prospective purchase. The services, systems and appliances shown have not been tested and no guarantee as to their operability. Made with Metrops 2005.