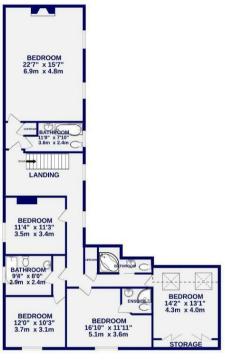

BLACKSMITHS ARMS MAIN STREET YORK, YO60 7RJ £395,000 FREEHOLD

Situated in the heart of this beautiful commuter village, this large piece of freehold property offers a wealth of potential and includes a large previously popular public house; above are five bedroom accommodation currently providing a substantial income. On the ground floor is a large public bar and dining room as well as well as 3 kitchen/prep areas, toilets and a cellar/pump room. To the rear of the property is a rear walled yard/ parking area with vehicular access to the neighbouring property. The pub has not traded for several years but affords a great opportunity to develop a substantial business.

## TOTAL FLOOR AREA: 3264 sq.ft. (303.2 sq.m.) approx.

Whilst every attempt has been made to ensure the accuracy of the Broophian measurements of rooms and any other terms are approximate. If included in the plan the garagetisers will form part of the overall little terms are approximate, the cut-bed in the plan the garagetisers will form part of the overall little terms only and should be used as such by any prospective purchase. The services, systems and appliances shown have not been tested and no guarantee as to their operability. Made with Metrops 2005.