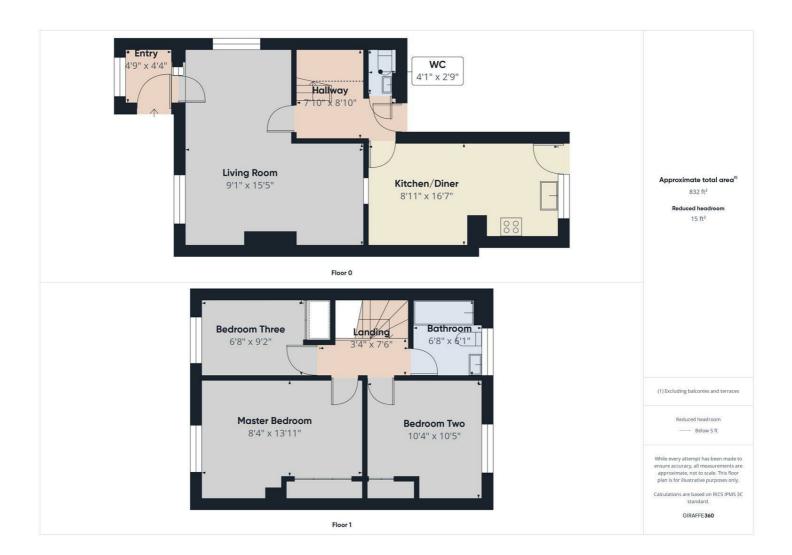

The property boasts a spacious, modern kitchen/diner as well as a large L shape living room, providing ample space for relaxation and entertaining guests. The generously sized living room is particularly noteworthy, offering a warm and welcoming atmosphere for family gatherings or quiet evenings in.

This property features three well-proportioned bedrooms, making it an ideal choice for families or those seeking extra space for guests or a home office. The single bathroom is conveniently located, ensuring ease of access for all residents.

Outside, the property includes a charming rear patio area, perfect for enjoying al fresco dining or simply unwinding in the fresh air. Additionally, there is a garage, providing secure parking for one vehicle and extra