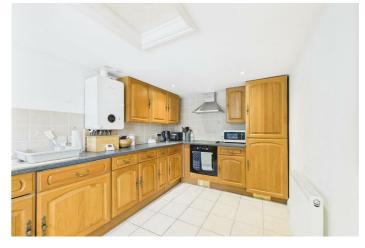

This impressive property comprises of entrance hallway, living room with feature beams, kitchen, conservatory, three bedrooms - two doubles and one single, ensuite shower room and a family bathroom. Separate from the main property, across the courtyard is a purpose built utility room, additional W/C. Externally the charming fully enclosed gardens are divided between a spacious private courtyard and a 'secret' garden with both pretty shrubs and lawn.