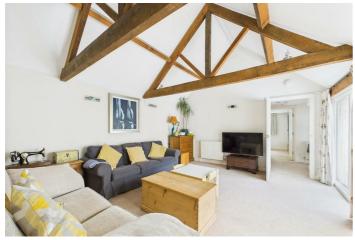

This impressive property comprises of entrance hallway, living room with feature beams, kitchen, conservatory, three bedrooms - two doubles and one single, ensuite shower room and a family bathroom. Separate from the main property, across the courtyard is a purpose built utility room, additional W/C. Externally the charming fully enclosed gardens are divided between a spacious private courtyard and a 'secret' garden with both pretty shrubs and lawn.