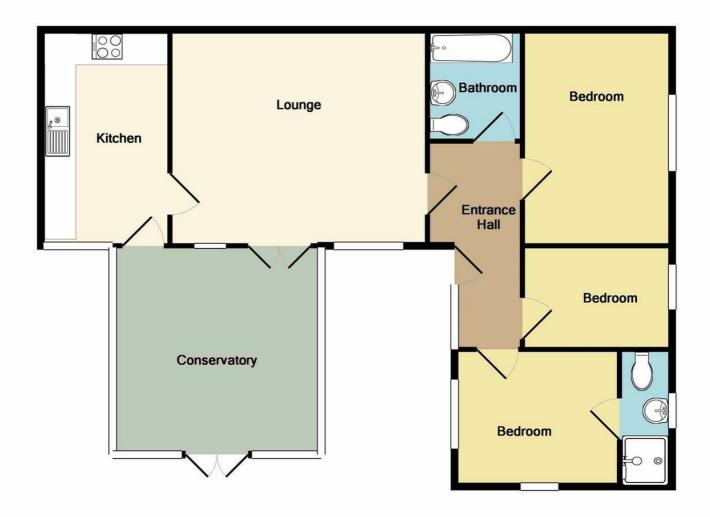

This impressive property comprises of entrance hallway, living room with feature beams, kitchen, conservatory, three bedrooms - two doubles and one single, ensuite shower room and a family bathroom. Separate from the main property, across the courtyard is a purpose built utility room, additional W/C. Externally the charming fully enclosed gardens are divided between a spacious private courtyard and a 'secret' garden with both pretty shrubs and lawn.

Having been tastefully and neutrally decorated throughout, viewing is highly recommended.

No Dogs or Cats.

Whilst every attempt has been made to ensure the accuracy of the floor plan contained here, measurements of doors, windows, rooms and any other items are approximate and no responsibility is taken for any error, omission, or mis-statement. This plan is for illustrative purposes only and should be used as such by any prospective purchaser. The services, systems and appliances shown have not been tested and no guarantee as to their operability or efficiency can be given

Made with Metropix ©2018