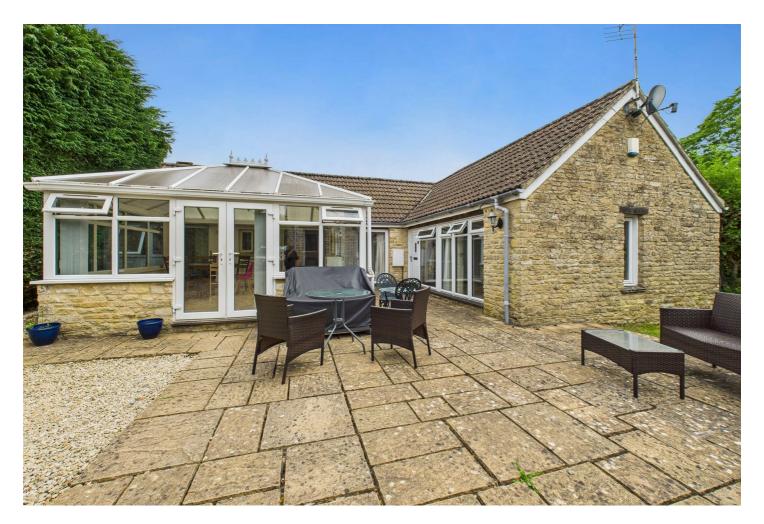

## 3 Bedroom Bungalow - Detached located in Cirencester

Charming, immaculately presented three bedroom detached bungalow ideally located on the edge of Cirencester town center, set back from the road with a gated gravel driveway, parking and utility storage.

This impressive property comprises of entrance hallway, living room with feature beams, kitchen, conservatory, three bedrooms - two doubles and one single, ensuite shower room and a family bathroom. Separate from the main property, across the courtyard is a purpose built utility room, additional W/C. Externally the charming fully enclosed gardens are divided between a spacious private courtyard and a 'secret' garden with both pretty shrubs and lawn.