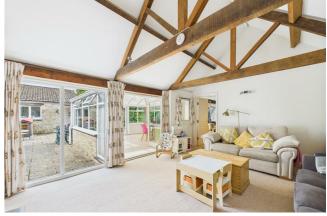

This impressive property comprises of entrance hallway, living room with feature beams, kitchen, conservatory, three bedrooms - two doubles and one single, ensuite shower room and a family bathroom. Separate from the main property, across the courtyard is a purpose built utility room, additional W/C. Externally the charming fully enclosed gardens are divided between a spacious private courtyard and a 'secret' garden with both pretty shrubs and lawn.

Having been tastefully and neutrally decorated throughout, viewing is highly recommended.

No Dogs or Cats.

Whilst every attempt has been made to ensure the accuracy of the floor plan contained here, measurements of doors, windows, rooms and any other items are approximate and no responsibility is taken for any error, omission, or mis-statement. This plan is for illustrative purposes only and should be used as such by any prospective purchaser. The services, systems and appliances shown have not been tested and no guarantee as to their operability or efficiency can be given