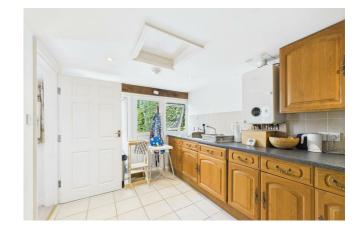

This impressive property comprises of entrance hallway, living room with feature beams, kitchen, conservatory, three bedrooms - two doubles and one single, ensuite shower room and a family bathroom. Separate from the main property, across the courtyard is a purpose built utility room, additional W/C. Externally the charming fully enclosed gardens are divided between a spacious private courtyard and a 'secret' garden with both pretty shrubs and lawn.