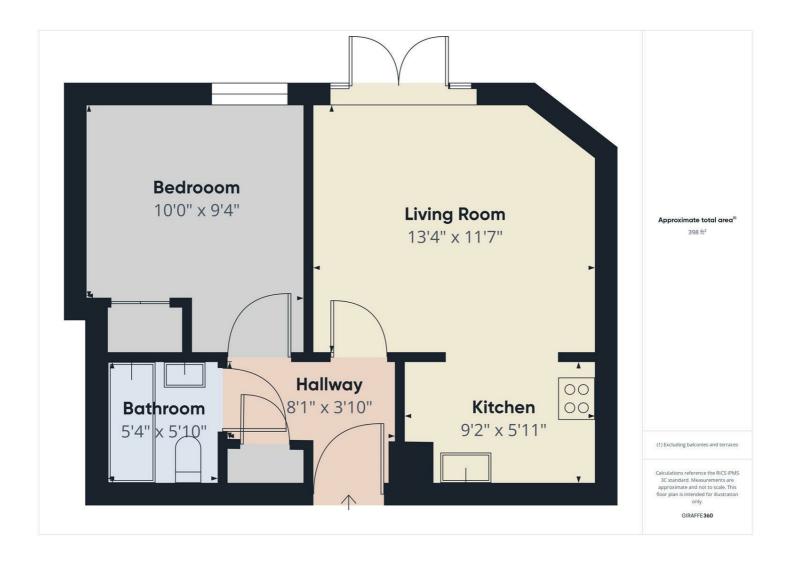

## I Bedroom Apartment located in Cirencester

\*\*\*\*Exclusive Deal, Legal Fees Covered by Owner\*\*\*

Calling All Investors - Tenant in Situ with a 6.5% Yield!

An excellent opportunity to acquire a well-presented one-bedroom ground floor apartment, ideally positioned in the heart of Cirencester town centre. Located within the sought-after development of Hoopers Court, this property offers immediate access to a wide range of local amenities, shops, restaurants, and transport links.