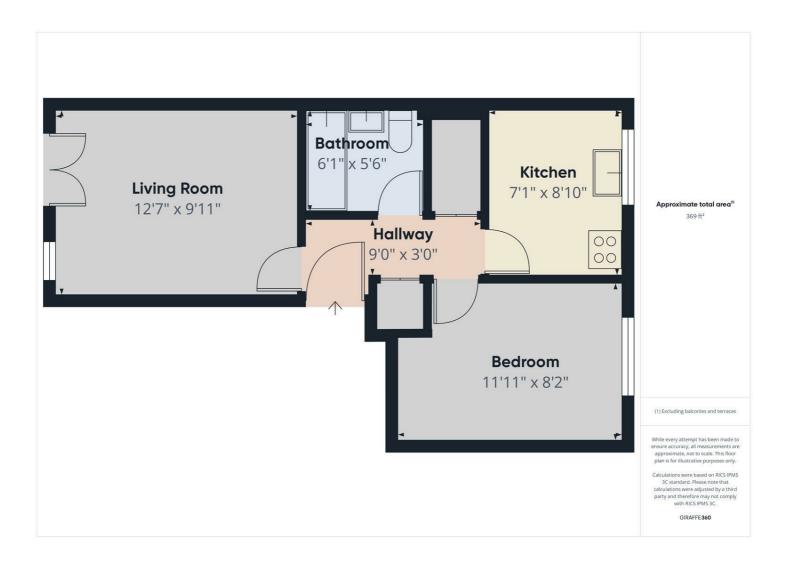

## I Bedroom Apartment located in Glos

Perfect for First Time Buyers and Investors; offered to the market with no onward chain a presentable light and airy one bedroom second floor apartment located in the desirable area on the outskirts of Cirencester town center close to all amenities.

The property benefits from kitchen with space for fridge and washing machine as well as separate living room, three-piece bathroom suite consisting of w/c, basin and shower-over-bath suite. The property also benefits from a generous double bedroom.