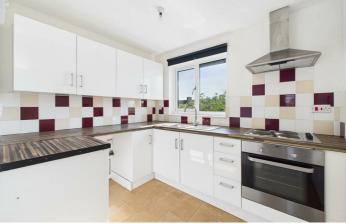

The property benefits from kitchen with space for fridge and washing machine as well as separate living room, three-piece bathroom suite consisting of w/c, basin and shower-over-bath suite. The property also benefits from a generous double bedroom.