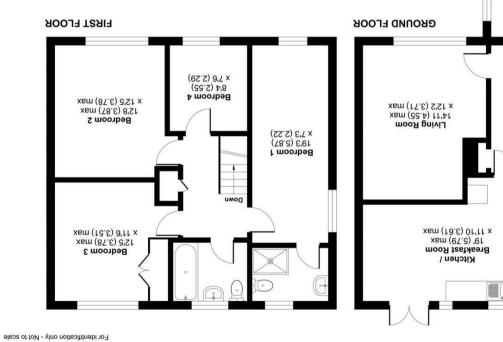

Offered to the market with no onward chain is this well-presented and thoughtfully extended four-bedroom semi-detached family home, situated within a popular cul-desac. The ground floor accommodation includes a spacious entrance porch, a large sitting room, a 19ft open-plan fitted kitchen/breakfast room, and a generous family room. Furthermore, the property benefits from a utility room and a downstairs cloakroom.

Upstairs, there are four well-proportioned bedrooms, serviced by a family bathroom and an en-suite shower room to bedroom one. Additional features include double glazing and gas central heating.

Outside, the rear of the property boasts an enclosed garden with a patio and decking area, along with side gated access. To the front, there is a driveway offering off-street parking for several cars.