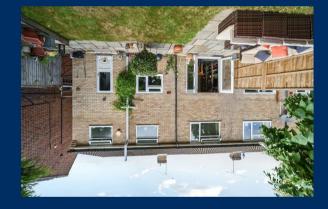

Upstairs, there are four well-proportioned bedrooms, serviced by a family bathroom and an en-suite shower room to bedroom one. Additional features include double glazing and gas central heating.

Outside, the rear of the property boasts an enclosed garden with a patio and decking area, along with side gated access. To the front, there is a driveway offering off-street parking for several cars.