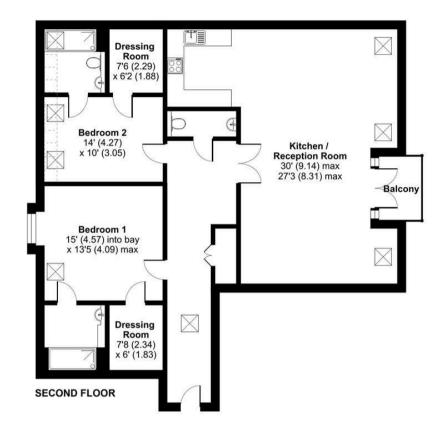

The apartment includes two generously sized double bedrooms, each with a luxury-tiled en-suite shower room and a separate walk-in dressing room/closet. A long central hallway—accessible from the front door—includes a useful storage cupboard, adding to the apartment's practicality.

The spacious, open-plan sitting/dining room and kitchen provide the perfect setting for entertaining. The modern kitchen features sleek white units and high-quality integrated appliances, while the living/dining area boasts a feature fireplace and direct access to the private balcony.

## Hammond Way, Yateley, GU46

N

Approximate Area = 1416 sq ft / 131.5 sq m Limited Use Area = 27 sq ft / 2.5 sq m Total = 1443 sq ft / 134 sq m

For identification only - Not to scale

Floor plan produced in accordance with RICS Property Measurement Standards incorporating International Property Measurement Standards (IPMS2 Residential). © nichecom 2023. Produced for Anchor. REF: 1010642