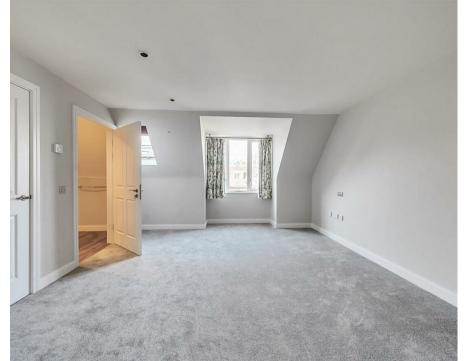

The spacious, open-plan sitting/dining room and kitchen provide the perfect setting for entertaining. The modern kitchen features sleek white units and high-quality integrated appliances, while the living/dining area boasts a feature fireplace and direct access to the private balcony.

Additional highlights include energy-efficient underfloor heating, a neutral décor throughout, and a reserved parking space.

- Spacious penthouse apartment set in the heart of Hampshire Lakes retirement village
- Stylish kitchen with Miele integrated appliances and high-end worktops
- Two double bedrooms, each with walk-in dressing rooms and luxury-tiled ensuite showers
- Retirement Village setting with restaurant, café, library, hair salon and treatment room