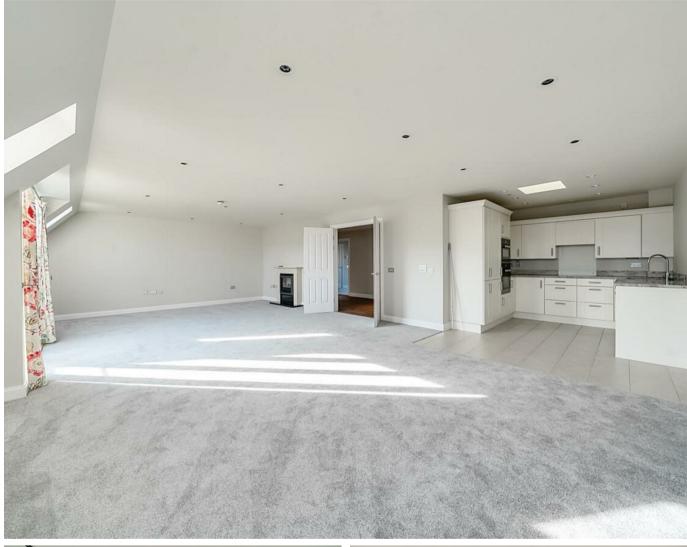

The spacious, open-plan sitting/dining room and kitchen provide the perfect setting for entertaining. The modern kitchen features sleek white units and high-quality integrated appliances, while the living/dining area boasts a feature fireplace and direct access to the private balcony.