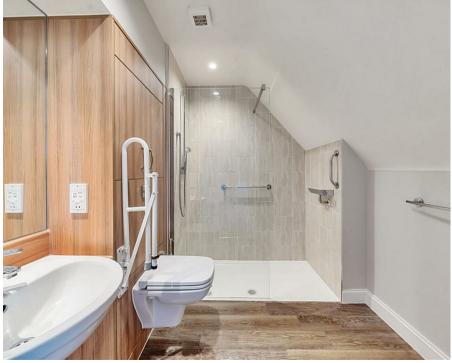

The apartment includes two generously sized double bedrooms, each with a luxury-tiled en-suite shower room and a separate walk-in dressing room/closet. A long central hallway—accessible from the front door—includes a useful storage cupboard, adding to the apartment's practicality.