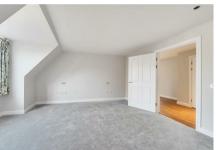

The apartment includes two generously sized double bedrooms, each with a luxury-tiled en-suite shower room and a separate walk-in dressing room/closet. A long central hallway—accessible from the front door—includes a useful storage cupboard, adding to the apartment's practicality.

The spacious, open-plan sitting/dining room and kitchen provide the perfect setting for entertaining. The modern kitchen features sleek white units and high-quality integrated appliances, while the living/dining area boasts a feature fireplace and direct access to the private balcony.