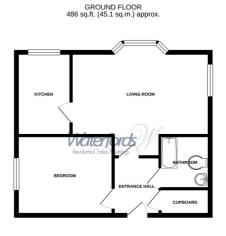

## Description

Waterfords is pleased to present this exceptional one-bedroom apartment, ideally located in the highly sought-after area of Sunninghill. Situated on the ground floor, the property offers convenient access to the High Street, train station, and a range of local amenities. Available for immediate occupancy.

## Key features

- One Bedroom Apartment
- Unfurnished With White Goods
- Ground Floor
- Communal Gardens
- Council Tax Band C

- Morden Finish Throughout
- Close to Town Centre & Train Station
- Available Now
- Gated Development
- Minimum 12 Month Let