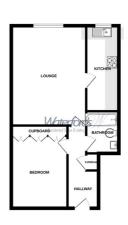

## Description

A well presented one bedroom purpose built apartment with allocated parking, located within the centre of the village, convenient for all local amenities. Available 31st July 2025 on an unfurnished basis.

## Key features

- One Bedroom Apartment
- Walking Distance To Town
- Council Tax Band C
- EPC C

- Unfurnished
- Allocated Parking
- Available July 31st 2025
- Minimum 12 Month Let

35 Plough Road
Hampshire
GU46 7UW
01276 903006
surreylettings@waterfords.co.uk
https://www.waterfords.co.uk/