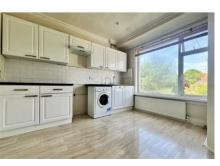

Accessed via a private entrance, the apartment

Central location
No chain

boasts well-proportioned accommodation throughout. The spacious reception room is bright and welcoming, with a covered feature fireplace that adds a touch of traditional character and could easily be reinstated to create a focal point. A separate kitchen is positioned off the hallway and is well-fitted with a range of cabinetry and appliances, offering practical space for modern cooking and storage needs.