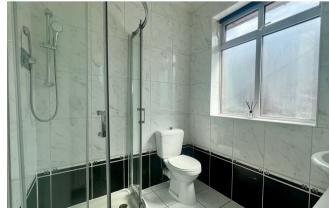

The double bedroom is generously sized and also includes a covered fireplace—another charming original detail that offers the potential to restore a classic feature and further enhance the room's appeal. The property includes a three-piece suite, which has been updated to feature a modern walkin shower, washbasin, and WC, all finished in a clean and neutral style.