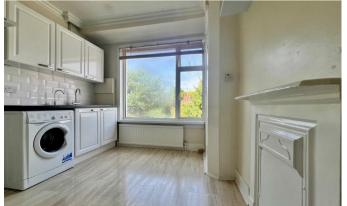

Accessed via a private entrance, the apartment

Central location
No chain

boasts well-proportioned accommodation throughout. The spacious reception room is bright and welcoming, with a covered feature fireplace that adds a touch of traditional character and could easily be reinstated to create a focal point. A separate kitchen is positioned off the hallway and is well-fitted with a range of cabinetry and appliances, offering practical space for modern cooking and storage needs.