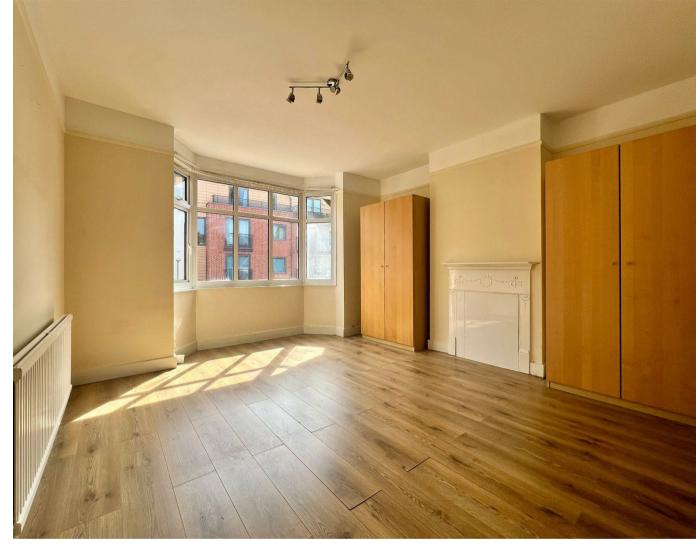

Accessed via a private entrance, the apartment

Central location
No chain

boasts well-proportioned accommodation throughout. The spacious reception room is bright and welcoming, with a covered feature fireplace that adds a touch of traditional character and could easily be reinstated to create a focal point. A separate kitchen is positioned off the hallway and is well-fitted with a range of cabinetry and appliances, offering practical space for modern cooking and storage needs.

The double bedroom is generously sized and also includes a covered fireplace—another charming original detail that offers the potential to restore a classic feature and further enhance the room's appeal. The property includes a three-piece suite, which has been updated to feature a modern walkin shower, washbasin, and WC, all finished in a clean and neutral style.