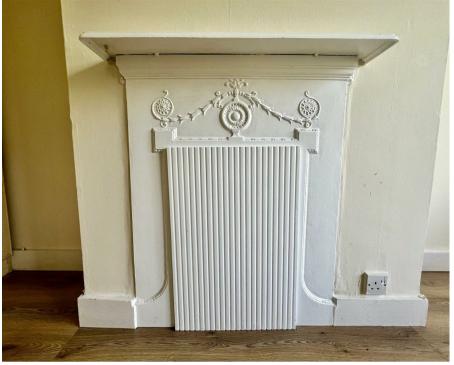

Accessed via a private entrance, the apartment

Central location
No chain

boasts well-proportioned accommodation throughout. The spacious reception room is bright and welcoming, with a covered feature fireplace that adds a touch of traditional character and could easily be reinstated to create a focal point. A separate kitchen is positioned off the hallway and is well-fitted with a range of cabinetry and appliances, offering practical space for modern cooking and storage needs.

The double bedroom is generously sized and also includes a covered fireplace—another charming original detail that offers the potential to restore a classic feature and further enhance the room's appeal. The property includes a three-piece suite, which has been updated to feature a modern walkin shower, washbasin, and WC, all finished in a clean and neutral style.