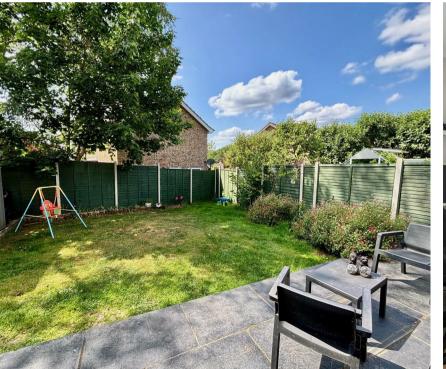

### Outside

The property has a driveway for at least two cars with a lawned area to the side. The rear garden enjoys a westerly aspect with a full width patio and a level lawn enclosed by timber fencing.