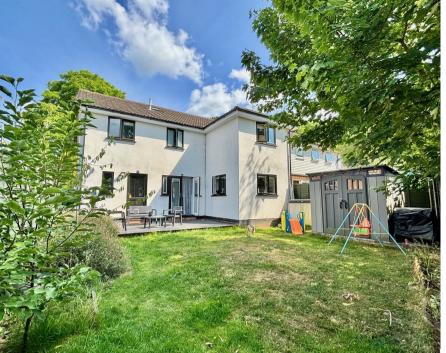

### Outside

The property has a driveway for at least two cars with a lawned area to the side. The rear garden enjoys a westerly aspect with a full width patio and a level lawn enclosed by timber fencing.