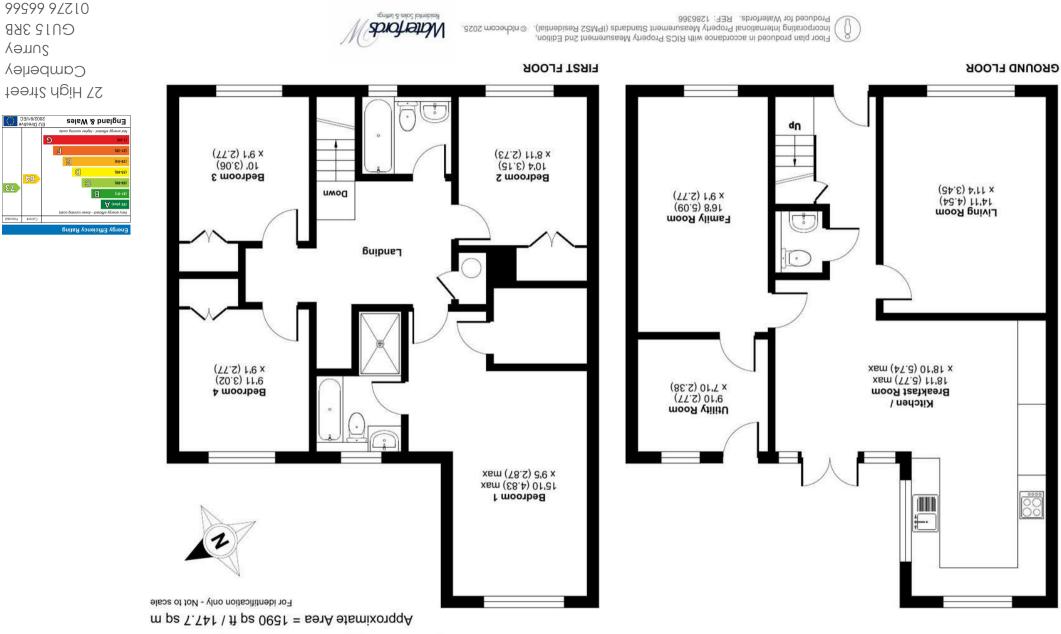

### Accommodation

• West facing garden

This well presented and extended home is approached by an entrance hall with a downstairs cloakroom, two generously sized reception rooms are on either side of the hallway and the hall opens to the impressive19ft L-shaped Kitchen/Breakfast room with French doors to the garden and the Kitchen is fitted with a excellent range of shaker styled cabinets, the Kitchen is complemented by a separate Utility room. Upstairs the spacious landing leads to four double bedrooms, the main bedroom with a walk-in wardrobe and served by an ensuite bathroom and the remaining bedrooms have a family bathroom.

### Outside

The property has a driveway for at least two cars with a lawned area to the side. The rear garden enjoys a westerly aspect with a full width patio and a level lawn enclosed by timber fencing.