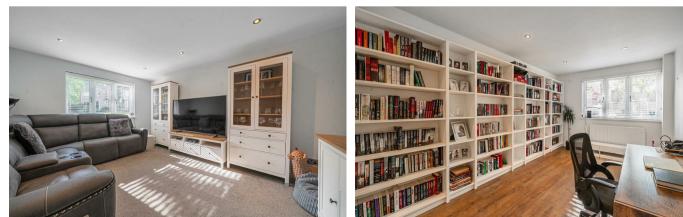

### Accommodation

• West facing garden

This well presented and extended home is approached by an entrance hall with a downstairs cloakroom, two generously sized reception rooms are on either side of the hallway and the hall opens to the impressive19ft L-shaped Kitchen/Breakfast room with French doors to the garden and the Kitchen is fitted with a excellent range of shaker styled cabinets, the Kitchen is complemented by a separate Utility room. Upstairs the spacious landing leads to four double bedrooms, the main bedroom with a walk-in wardrobe and served by an ensuite bathroom and the remaining bedrooms have a family bathroom.