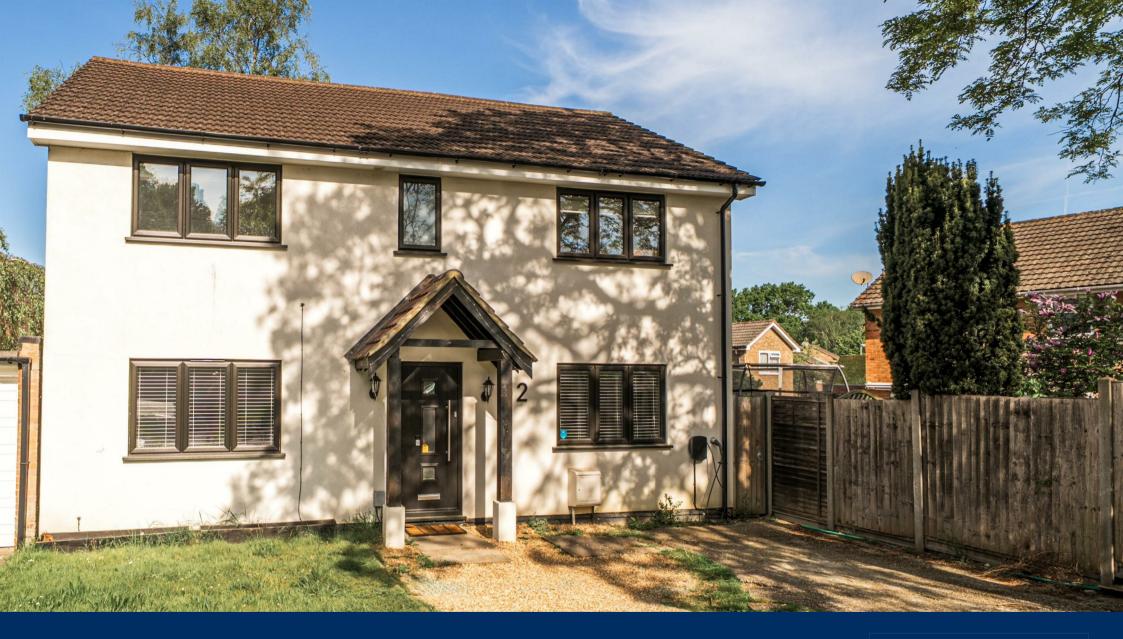

# Corfe Gardens | Frimley | GU168XN Price Guide £675,000

This well presented and extended home is located in a quiet cul-de-sac and enjoys a 19ft Lshaped Kitchen/Breakfast room and two generously sized reception room. The four double bedrooms have an ensuite and family • Ensuite bathroom

### Accommodation

• West facing garden

This well presented and extended home is approached by an entrance hall with a downstairs cloakroom, two generously sized reception rooms are on either side of the hallway and the hall opens to the impressive19ft L-shaped Kitchen/Breakfast room with French doors to the garden and the Kitchen is fitted with a excellent range of shaker styled cabinets, the Kitchen is complemented by a separate Utility room. Upstairs the spacious landing leads to four double bedrooms, the main bedroom with a walk-in wardrobe and served by an ensuite bathroom and the remaining bedrooms have a family bathroom.

Cul-de-sac