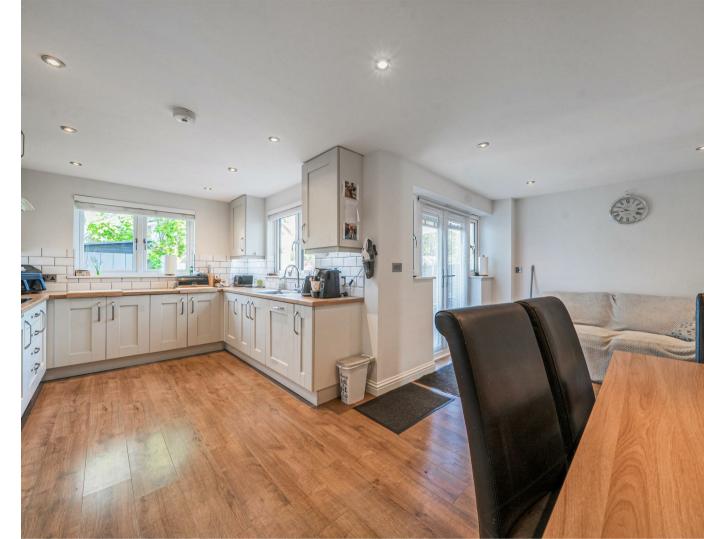

### Accommodation

• West facing garden

This well presented and extended home is approached by an entrance hall with a downstairs cloakroom, two generously sized reception rooms are on either side of the hallway and the hall opens to the impressive19ft L-shaped Kitchen/Breakfast room with French doors to the garden and the Kitchen is fitted with a excellent range of shaker styled cabinets, the Kitchen is complemented by a separate Utility room. Upstairs the spacious landing leads to four double bedrooms, the main bedroom with a walk-in wardrobe and served by an ensuite bathroom and the remaining bedrooms have a family bathroom.