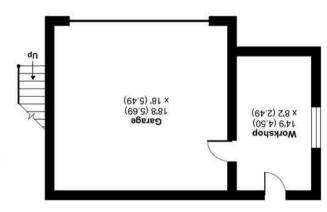

## Outside

This home enjoys a plot approaching 0,25 of an acre and is approached by a generous driveway leading to a double garage with adjoining workshop and external stairs leading to a studio/home office. The rear garden enjoys a secluded southerly aspect with terraced areas approached from two of the reception rooms,. A lower lawn with a retaining wall has steps leading a further area of garden with elevated sitting area and access to the garage and studio.

## Crawley Ridge, Camberley, GU15

Approximate Area = 1960 sq ft / 182 sq m

Limited Use Area(s) = 263 sq ft / 24.4 sq m

Garage = 120 sq ft / 11.1 sq m

m ps 6.715 / ff ps £452 = lstoT

For identification only - Not to scale