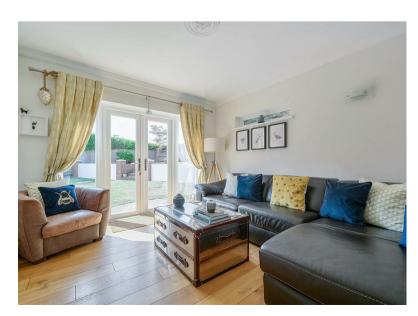

#### Accommodation

This attractive and well appointed home has origins from the early 1900's, and has benefitted from substantial extension and improvements over the past 25 years. The spacious entrance hall with a downstairs cloakroom, gives access to the rear aspect Living Room and a Family room, which gives access to the garden via French doors. The kitchen enjoys vaulted ceilings and has a good range of cabinets and a variety of build-in appliances. The adjacent Garden Room also has vaulted ceilings and enjoys a dual aspect and bifold doors to the garden. Upstairs are four well balanced bedrooms served by a family bathroom and separate shower room.