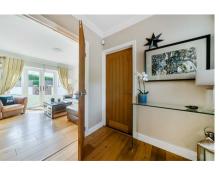

#### Accommodation

This attractive and well appointed home has origins from the early 1900's, and has benefitted from substantial extension and improvements over the past 25 years. The spacious entrance hall with a downstairs cloakroom, gives access to the rear aspect Living Room and a Family room, which gives access to the garden via French doors. The kitchen enjoys vaulted ceilings and has a good range of cabinets and a variety of build-in appliances. The adjacent Garden Room also has vaulted ceilings and enjoys a dual aspect and bifold doors to the garden. Upstairs are four well balanced bedrooms served by a family bathroom and separate shower room.