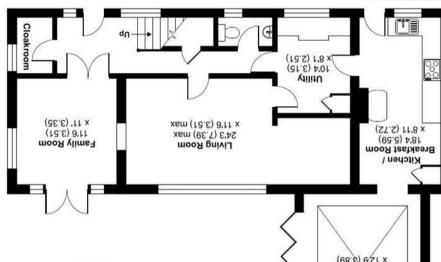

## Crawley Ridge, Camberley, GU15

Approximate Area = 1960 sq ft / 182 sq m

Limited Use Area(s) = 263 sq ft / 24.4 sq m

Garage = 120 sq ft / 11.1 sq m

m ps 6.715 / ff ps £452 = lstoT

For identification only - Not to scale

head height

Denotes restricted

**СКОПИБ FLOOR** 

CN123KB Surrey Camperley 27 High Street

01576 66566

camberley@waterfords.co.uk

England & Wales

Produced for Waterfords, REF: 1312406 Incorporating International Property Measurement Standards (IPMS2 Residential). © nichecom 2025. Floor plan produced in accordance with RICS Property Measurement 2nd Edition,