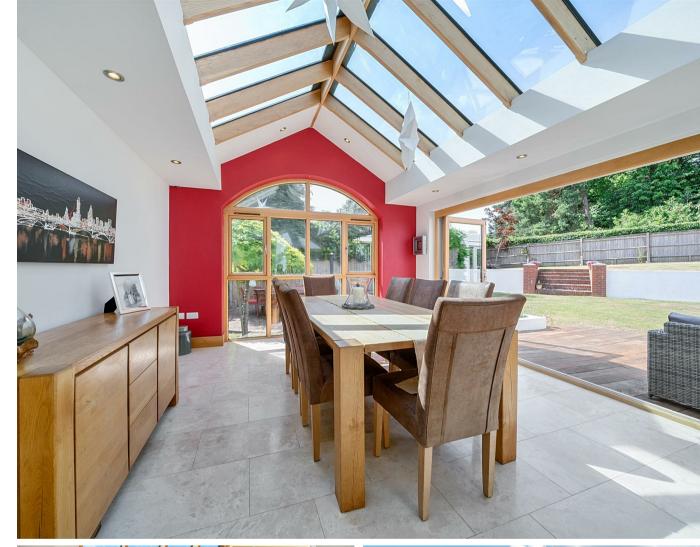

#### Accommodation

This attractive and well appointed home has origins from the early 1900's, and has benefitted from substantial extension and improvements over the past 25 years. The spacious entrance hall with a downstairs cloakroom, gives access to the rear aspect Living Room and a Family room, which gives access to the garden via French doors. The kitchen enjoys vaulted ceilings and has a good range of cabinets and a variety of build-in appliances. The adjacent Garden Room also has vaulted ceilings and enjoys a dual aspect and bifold doors to the garden. Upstairs are four well balanced bedrooms served by a family bathroom and separate shower room.