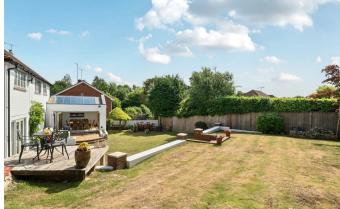

Secluded garden

## Outside

This home enjoys a plot approaching 0,25 of an acre and is approached by a generous driveway leading to a double garage with adjoining workshop and external stairs leading to a studio/home office. The rear garden enjoys a secluded southerly aspect with terraced areas approached from two of the reception rooms,. A lower lawn with a retaining wall has steps leading a further area of garden with elevated sitting area and access to the garage and studio.