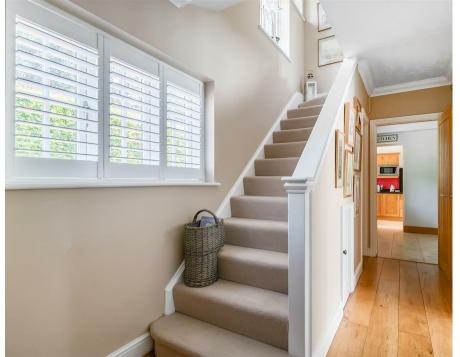

#### Accommodation

This attractive and well appointed home has origins from the early 1900's, and has benefitted from substantial extension and improvements over the past 25 years. The spacious entrance hall with a downstairs cloakroom, gives access to the rear aspect Living Room and a Family room, which gives access to the garden via French doors. The kitchen enjoys vaulted ceilings and has a good range of cabinets and a variety of build-in appliances. The adjacent Garden Room also has vaulted ceilings and enjoys a dual aspect and bifold doors to the garden. Upstairs are four well balanced bedrooms served by a family bathroom and separate shower room.