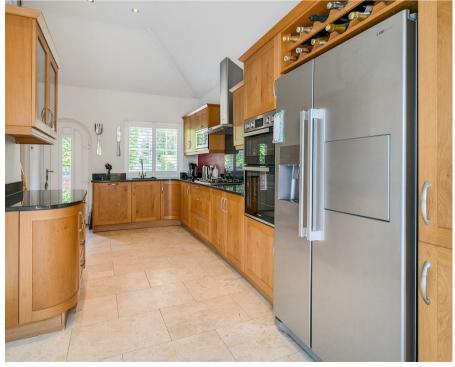

#### Accommodation

This attractive and well appointed home has origins from the early 1900's, and has benefitted from substantial extension and improvements over the past 25 years. The spacious entrance hall with a downstairs cloakroom, gives access to the rear aspect Living Room and a Family room, which gives access to the garden via French doors. The kitchen enjoys vaulted ceilings and has a good range of cabinets and a variety of build-in appliances. The adjacent Garden Room also has vaulted ceilings and enjoys a dual aspect and bifold doors to the garden. Upstairs are four well balanced bedrooms served by a family bathroom and separate shower room.