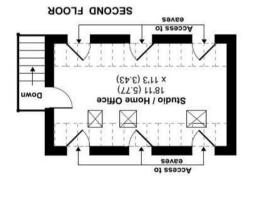

## Outside

This home enjoys a plot approaching 0,25 of an acre and is approached by a generous driveway leading to a double garage with adjoining workshop and external stairs leading to a studio/home office. The rear garden enjoys a secluded southerly aspect with terraced areas approached from two of the reception rooms,. A lower lawn with a retaining wall has steps leading a further area of garden with elevated sitting area and access to the garage and studio.

## Crawley Ridge, Camberley, GU15

Approximate Area = 1960 sq ft / 182 sq m

Limited Use Area(s) = 263 sq ft / 24.4 sq m

Garage = 120 sq ft / 11.1 sq m

m ps 6.715 / ff ps £452 = lstoT

For identification only - Not to scale