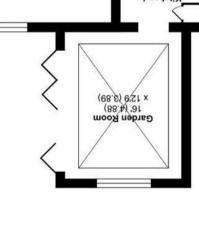

## Crawley Ridge, Camberley, GU15

Approximate Area = 1960 sq ft / 182 sq m

Limited Use Area(s) = 263 sq ft / 24.4 sq m

Garage = 120 sq ft / 11.1 sq m

m ps 6.715 / ff ps £452 = lstoT

For identification only - Not to scale

head height

Denotes restricted

**СКОПИБ FLOOR** 

CN123KB Surrey Camperley 27 High Street

01576 66566

camberley@waterfords.co.uk

England & Wales

Produced for Waterfords, REF: 1312406 Incorporating International Property Measurement Standards (IPMS2 Residential). © nichecom 2025. Floor plan produced in accordance with RICS Property Measurement 2nd Edition,