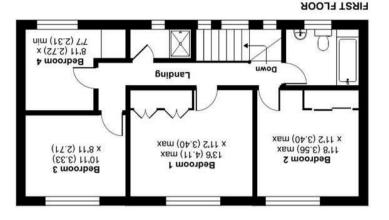

## Crawley Ridge, Camberley, GU15

Approximate Area = 1960 sq ft / 182 sq m

Limited Use Area(s) = 263 sq ft / 24.4 sq m

Garage = 120 sq ft / 11.1 sq m

m ps 6.715 / ff ps £452 = lstoT

For identification only - Not to scale

head height

Denotes restricted

**СКОПИБ FLOOR** 

CN123KB Surrey Camperley 27 High Street

01576 66566

camberley@waterfords.co.uk

England & Wales

Produced for Waterfords, REF: 1312406 Incorporating International Property Measurement Standards (IPMS2 Residential). © nichecom 2025. Floor plan produced in accordance with RICS Property Measurement 2nd Edition,