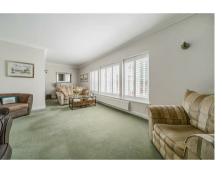

#### Accommodation

This attractive and well appointed home has origins from the early 1900's, and has benefitted from substantial extension and improvements over the past 25 years. The spacious entrance hall with a downstairs cloakroom, gives access to the rear aspect Living Room and a Family room, which gives access to the garden via French doors. The kitchen enjoys vaulted ceilings and has a good range of cabinets and a variety of build-in appliances. The adjacent Garden Room also has vaulted ceilings and enjoys a dual aspect and bifold doors to the garden. Upstairs are four well balanced bedrooms served by a family bathroom and separate shower room.

Secluded garden