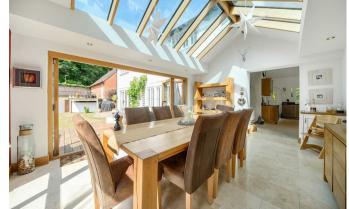

#### Accommodation

This attractive and well appointed home has origins from the early 1900's, and has benefitted from substantial extension and improvements over the past 25 years. The spacious entrance hall with a downstairs cloakroom, gives access to the rear aspect Living Room and a Family room, which gives access to the garden via French doors. The kitchen enjoys vaulted ceilings and has a good range of cabinets and a variety of build-in appliances. The adjacent Garden Room also has vaulted ceilings and enjoys a dual aspect and bifold doors to the garden. Upstairs are four well balanced bedrooms served by a family bathroom and separate shower room.