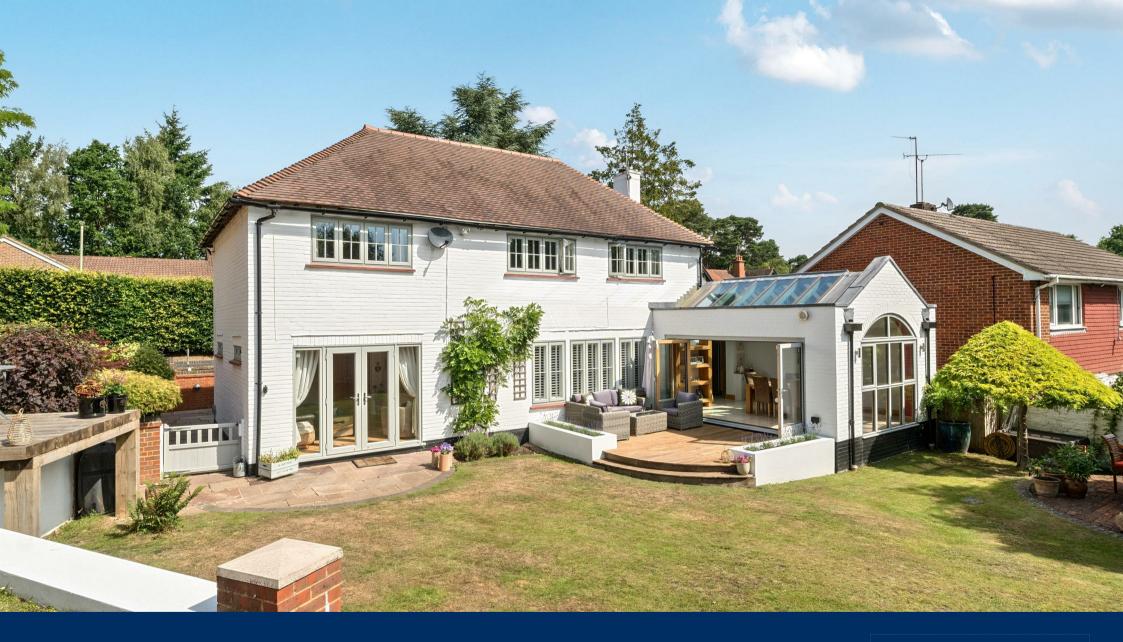

# Crawley Ridge | Camberley | GU15 2AN

This attractive and well appointed four bedroom home is situated within walking distance of Crawley Ridge Schools and enjoys a secluded south facing plot approaching 0.25 of an acre.

#### Accommodation

This attractive and well appointed home has origins from the early 1900's, and has benefitted from substantial extension and improvements over the past 25 years. The spacious entrance hall with a downstairs cloakroom, gives access to the rear aspect Living Room and a Family room, which gives access to the garden via French doors. The kitchen enjoys vaulted ceilings and has a good range of cabinets and a variety of build-in appliances. The adjacent Garden Room also has vaulted ceilings and enjoys a dual aspect and bifold doors to the garden. Upstairs are four well balanced bedrooms served by a family bathroom and separate shower room.

## Outside

This home enjoys a plot approaching 0,25 of an acre and is approached by a generous driveway leading to a double garage with adjoining workshop and external stairs leading to a studio/home office. The rear garden enjoys a secluded southerly aspect with terraced areas approached from two of the reception rooms,. A lower lawn with a retaining wall has steps leading a further area of garden with elevated sitting area and access to the garage and studio.