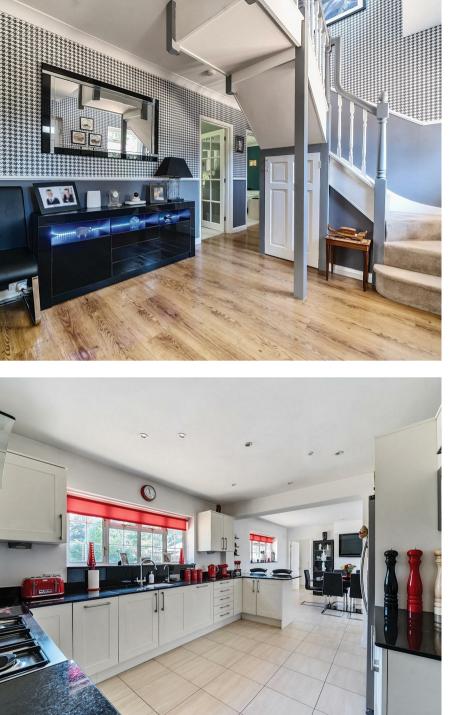

## Accommodation

This spacious well presented home has living accommodation in excess of 2,200 sq. ft and extends to a total of 2,870 sq. ft including the garage. Approached by a large entrance hall with a downstairs cloakroom, the rear aspect Living room is adjacent to the impressive Family Room that enjoys a ceiling lantern and doors to the garden. The 26ft open plan Kitchen/Breakfast Room benefits from a good range of cabinets and served by a separate Utility Room. The living accommodation is further complemented by a 16ft Study that overlooks the garden. The five double bedrooms are divided over two floors and the 1st floor principal bedroom has a Dressing Room and Ensuite shower room, the remaining bedrooms are served by a 2nd ensuite bathroom and a family bathroom.