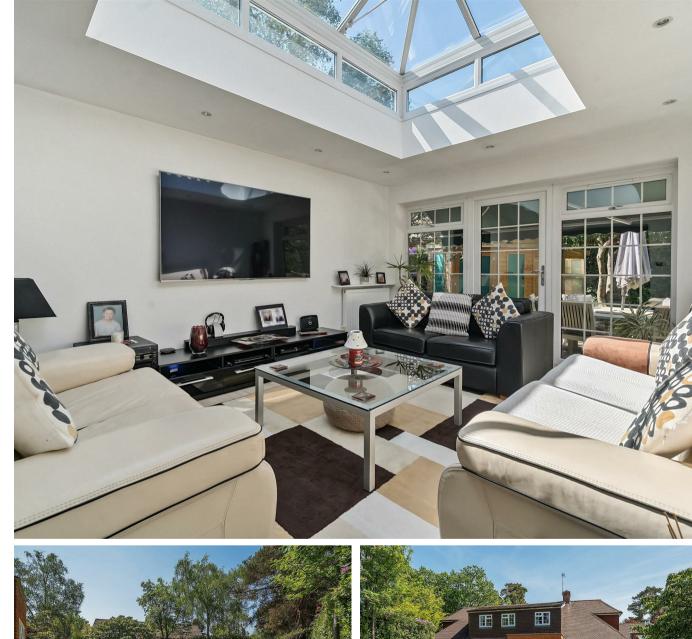

## Accommodation

This spacious well presented home has living accommodation in excess of 2,200 sq. ft and extends to a total of 2,870 sq. ft including the garage. Approached by a large entrance hall with a downstairs cloakroom, the rear aspect Living room is adjacent to the impressive Family Room that enjoys a ceiling lantern and doors to the garden. The 26ft open plan Kitchen/Breakfast Room benefits from a good range of cabinets and served by a separate Utility Room. The living accommodation is further complemented by a 16ft Study that overlooks the garden. The five double bedrooms are divided over two floors and the 1st floor principal bedroom has a Dressing Room and Ensuite shower room, the remaining bedrooms are served by a 2nd ensuite bathroom and a family bathroom.