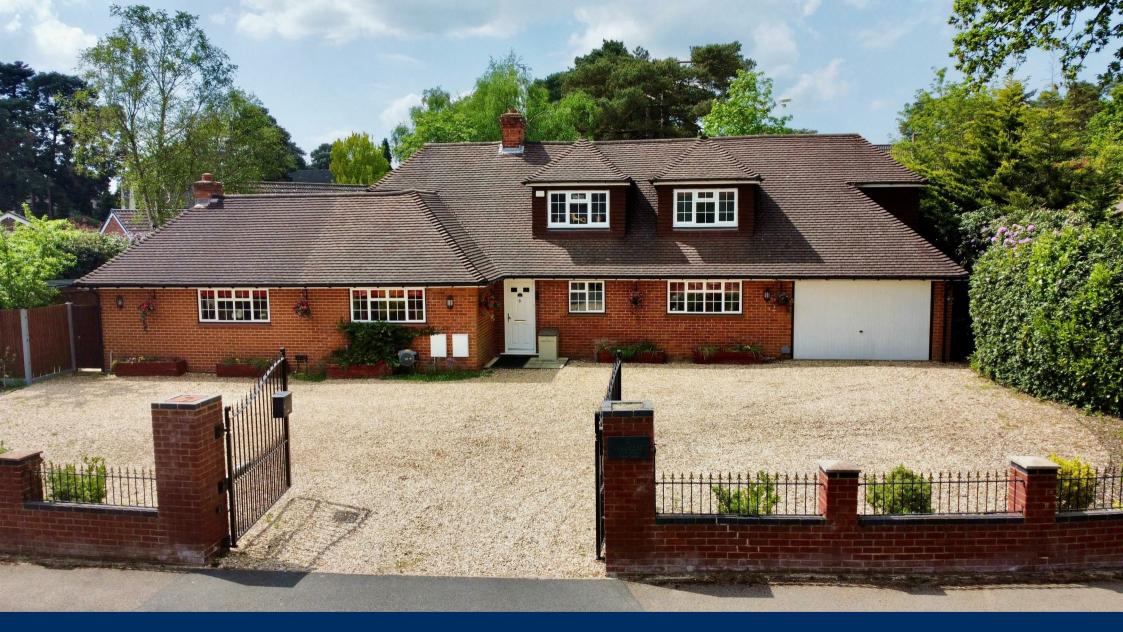

Walkers Ridge | | Camberley | GU15 2DF Asking Price £1,195,000 Freehold

Walkers Ridge | Camberley | GU15 2DF Asking Price £1,195,000

Situated in a quiet no-through road with a plot extending to 0.28 of an acre, this well presented 5 bedroom home enjoys accommodation extending to 2870 sq. ft. including the garage and storage.

## Accommodation

This spacious well presented home has living accommodation in excess of 2,200 sq. ft and extends to a total of 2,870 sq. ft including the garage. Approached by a large entrance hall with a downstairs cloakroom, the rear aspect Living room is adjacent to the impressive Family Room that enjoys a ceiling lantern and doors to the garden. The 26ft open plan Kitchen/Breakfast Room benefits from a good range of cabinets and served by a separate Utility Room. The living accommodation is further complemented by a 16ft Study that overlooks the garden. The five double bedrooms are divided over two floors and the 1st floor principal bedroom has a Dressing Room and Ensuite shower room, the remaining bedrooms are served by a 2nd ensuite bathroom and a family bathroom.

#### Outside

The property is approached by electric gates, the driveway provides parking for numerous cars and gives access to the double garage, access to the rear garden is to the side. The plot itself measures approximately 0.28 acres and offers a high degree of seclusion, the full width patio leads to a side courtyard with an ornamental pond and the garden is mainly laid to lawn with shingle pathways and attractive shrub beds.