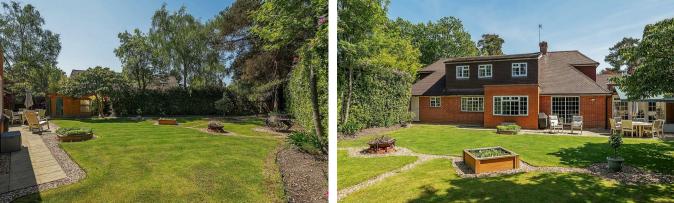

#### 0.28 of an acre

#### Outside

The property is approached by electric gates, the driveway provides parking for numerous cars and gives access to the double garage, access to the rear garden is to the side. The plot itself measures approximately 0.28 acres and offers a high degree of seclusion, the full width patio leads to a side courtyard with an ornamental pond and the garden is mainly laid to lawn with shingle pathways and attractive shrub beds.