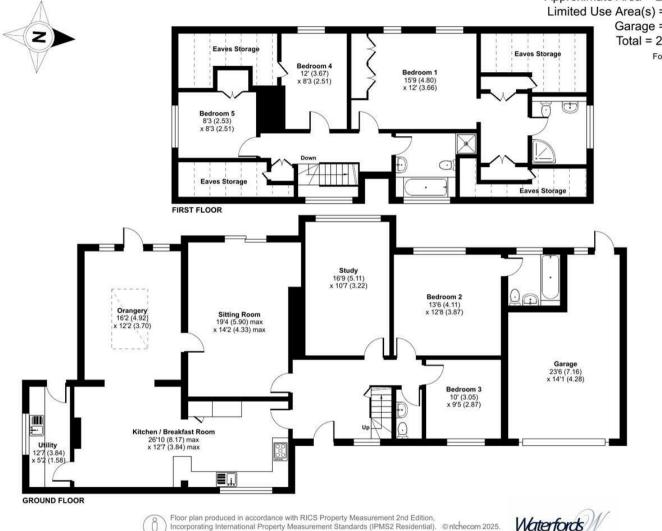

# Walkers Ridge, Camberley, GU15

Waterfords

Produced for Waterfords. REF: 1289082

Approximate Area = 2299 sq ft / 213.5 sq m Limited Use Area(s) = 300 sq ft / 27.8 sq m Garage = 271 sq ft / 25.1 sq m Total = 2870 sq ft / 266.4 sq m For identification only - Not to scale