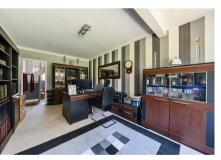

## Accommodation

This spacious well presented home has living accommodation in excess of 2,200 sq. ft and extends to a total of 2,870 sq. ft including the garage. Approached by a large entrance hall with a downstairs cloakroom, the rear aspect Living room is adjacent to the impressive Family Room that enjoys a ceiling lantern and doors to the garden. The 26ft open plan Kitchen/Breakfast Room benefits from a good range of cabinets and served by a separate Utility Room. The living accommodation is further complemented by a 16ft Study that overlooks the garden. The five double bedrooms are divided over two floors and the 1st floor principal bedroom has a Dressing Room and Ensuite shower room, the remaining bedrooms are served by a 2nd ensuite bathroom and a family bathroom.