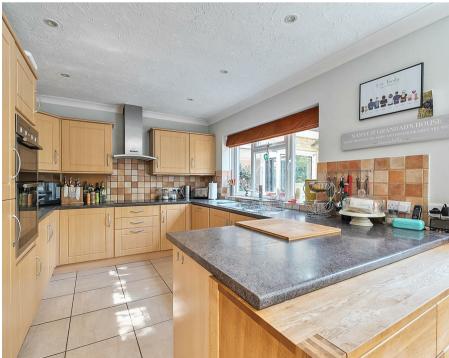

#### Accommodation

This generous family home has been extended and improved over recent years, the entrance hall providing access to the triple aspect Living room with bi-fold doors to the garden and open plan to the dual aspect Dining Room as well as providing access to the Family Room or Study. From the entrance hall, access to the 20ft rear aspect kitchen, that opens to the breakfast room and family room, the kitchen is served by a walk-in larder and large Utility room. Upstairs, the large principal bedroom has a refitted bathroom, whilst the remaining bedrooms are served by an 2nd ensuite shower room and a family bathroom, The 5th bedroom is currently utilised as a dressing room.