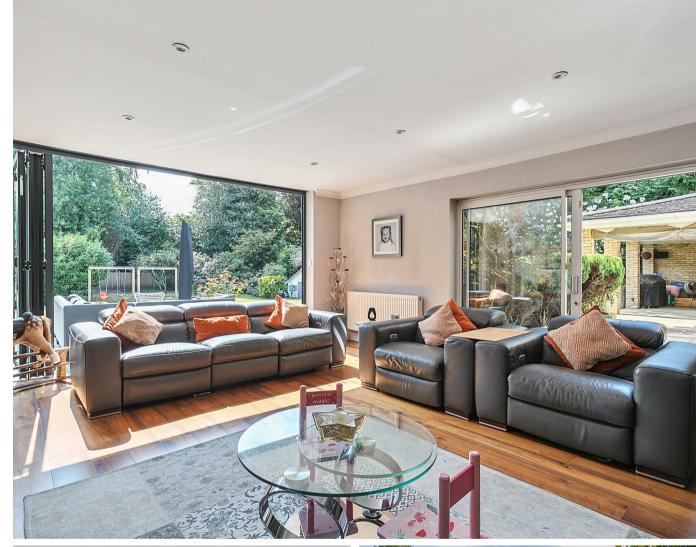

#### Accommodation

This generous family home has been extended and improved over recent years, the entrance hall providing access to the triple aspect Living room with bi-fold doors to the garden and open plan to the dual aspect Dining Room as well as providing access to the Family Room or Study. From the entrance hall, access to the 20ft rear aspect kitchen, that opens to the breakfast room and family room, the kitchen is served by a walk-in larder and large Utility room. Upstairs, the large principal bedroom has a refitted bathroom, whilst the remaining bedrooms are served by an 2nd ensuite shower room and a family bathroom, The 5th bedroom is currently utilised as a dressing room.