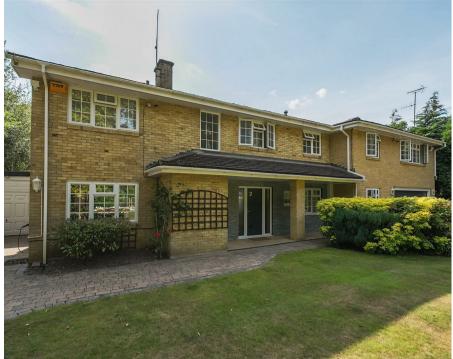

# Brackendale Road | Camberley Surrey | GU152JY

Situated in an established and renowned residential road, this extended 4/5 bedroom family home approaching 3,000 sq. feet of generous accommodation with 4 reception rooms, whilst occupying a secluded 0.42 acre westerly facing plot.

#### Outside

This home occupies a 0.42 acre plot and is approached by electric gates providing access to the two driveways that lead to a double garage and an addition garage store. A secluded outlook is provided to the front and access to the rear garden via a timber gate. The rear garden enjoys a secluded westerly aspect enclosed by a variety of mature bordered including Rhodedenums and Laurel planting. The wide expanse of gardens are laid to lawn and accessed from the garden terrace from two of the reception rooms. In addition, the gardens enjoys a covered Loggia, ideal for creating a garden kitchen or sheltering from the suns rays.