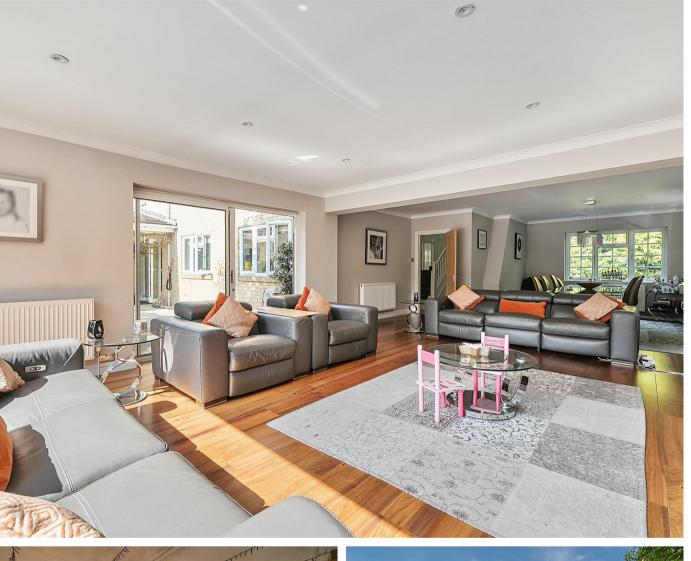

#### Accommodation

This generous family home has been extended and improved over recent years, the entrance hall providing access to the triple aspect Living room with bi-fold doors to the garden and open plan to the dual aspect Dining Room as well as providing access to the Family Room or Study. From the entrance hall, access to the 20ft rear aspect kitchen, that opens to the breakfast room and family room, the kitchen is served by a walk-in larder and large Utility room. Upstairs, the large principal bedroom has a refitted bathroom, whilst the remaining bedrooms are served by an 2nd ensuite shower room and a family bathroom, The 5th bedroom is currently utilised as a dressing room.