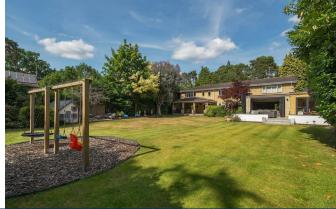

#### Outside

This home occupies a 0.42 acre plot and is approached by electric gates providing access to the two driveways that lead to a double garage and an addition garage store. A secluded outlook is provided to the front and access to the rear garden via a timber gate. The rear garden enjoys a secluded westerly aspect enclosed by a variety of mature bordered including Rhodedenums and Laurel planting. The wide expanse of gardens are laid to lawn and accessed from the garden terrace from two of the reception rooms. In addition, the gardens enjoys a covered Loggia, ideal for creating a garden kitchen or sheltering from the suns rays.