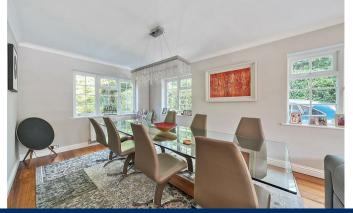

#### Accommodation

This generous family home has been extended and improved over recent years, the entrance hall providing access to the triple aspect Living room with bi-fold doors to the garden and open plan to the dual aspect Dining Room as well as providing access to the Family Room or Study. From the entrance hall, access to the 20ft rear aspect kitchen, that opens to the breakfast room and family room, the kitchen is served by a walk-in larder and large Utility room. Upstairs, the large principal bedroom has a refitted bathroom, whilst the remaining bedrooms are served by an 2nd ensuite shower room and a family bathroom, The 5th bedroom is currently utilised as a dressing room.