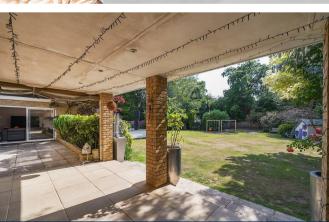

#### Outside

This home occupies a 0.42 acre plot and is approached by electric gates providing access to the two driveways that lead to a double garage and an addition garage store. A secluded outlook is provided to the front and access to the rear garden via a timber gate. The rear garden enjoys a secluded westerly aspect enclosed by a variety of mature bordered including Rhodedenums and Laurel planting. The wide expanse of gardens are laid to lawn and accessed from the garden terrace from two of the reception rooms. In addition, the gardens enjoys a covered Loggia, ideal for creating a garden kitchen or sheltering from the suns rays.