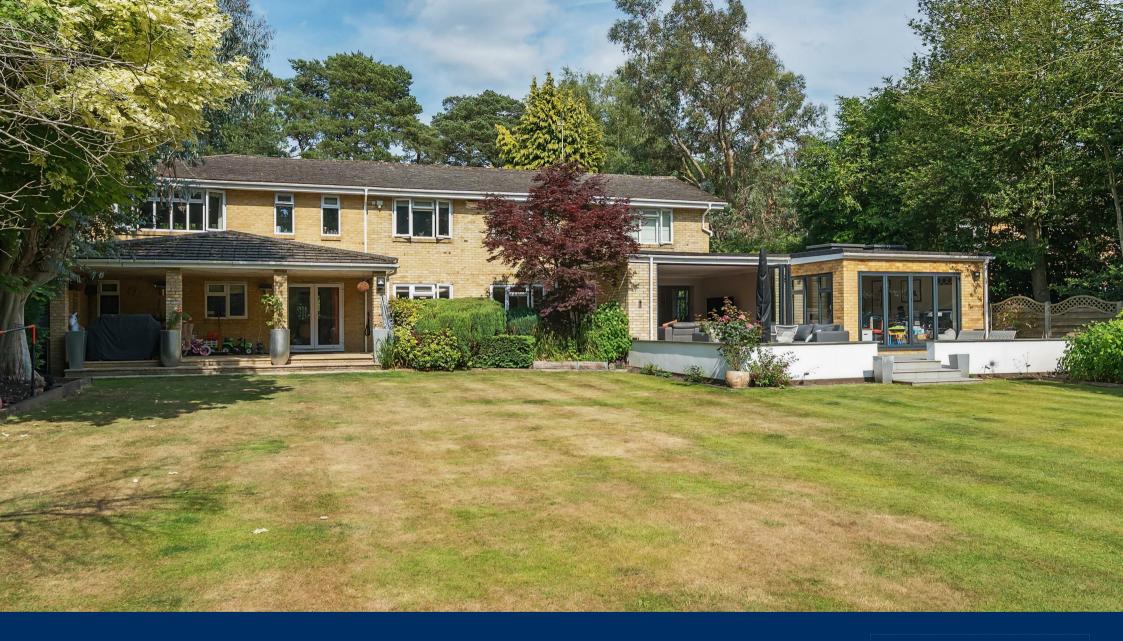

# Brackendale Road | Camberley Surrey | GU152JY

Situated in an established and renowned residential road, this extended 4/5 bedroom family home approaching 3,000 sq. feet of generous accommodation with 4 reception rooms, whilst occupying a secluded 0.42 acre westerly facing plot.

#### Accommodation

This generous family home has been extended and improved over recent years, the entrance hall providing access to the triple aspect Living room with bi-fold doors to the garden and open plan to the dual aspect Dining Room as well as providing access to the Family Room or Study. From the entrance hall, access to the 20ft rear aspect kitchen, that opens to the breakfast room and family room, the kitchen is served by a walk-in larder and large Utility room. Upstairs, the large principal bedroom has a refitted bathroom, whilst the remaining bedrooms are served by an 2nd ensuite shower room and a family bathroom, The 5th bedroom is currently utilised as a dressing room.

#### Outside

This home occupies a 0.42 acre plot and is approached by electric gates providing access to the two driveways that lead to a double garage and an addition garage store. A secluded outlook is provided to the front and access to the rear garden via a timber gate. The rear garden enjoys a secluded westerly aspect enclosed by a variety of mature bordered including Rhodedenums and Laurel planting. The wide expanse of gardens are laid to lawn and accessed from the garden terrace from two of the reception rooms. In addition, the gardens enjoys a covered Loggia, ideal for creating a garden kitchen or sheltering from the suns rays.