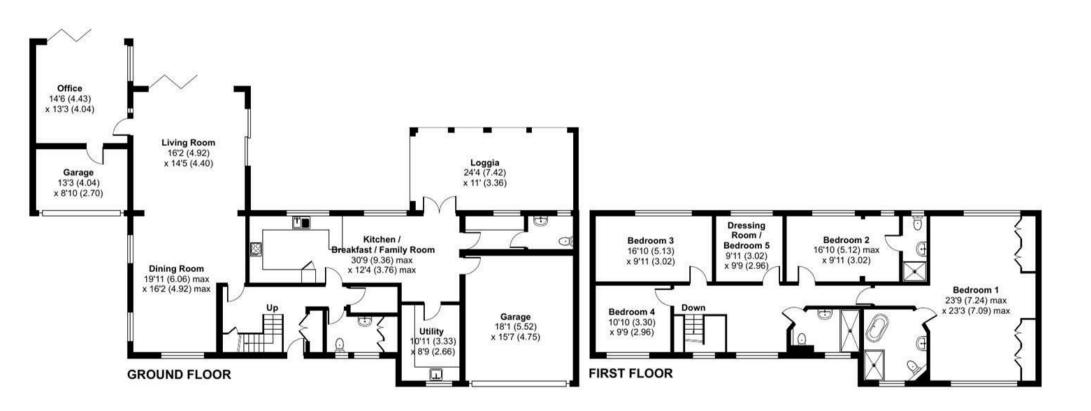

#### Accommodation

This generous family home has been extended and improved over recent years, the entrance hall providing access to the triple aspect Living room with bi-fold doors to the garden and open plan to the dual aspect Dining Room as well as providing access to the Family Room or Study. From the entrance hall, access to the 20ft rear aspect kitchen, that opens to the breakfast room and family room, the kitchen is served by a walk-in larder and large Utility room. Upstairs, the large principal bedroom has a refitted bathroom, whilst the remaining bedrooms are served by an 2nd ensuite shower room and a family bathroom, The 5th bedroom is currently utilised as a dressing room.