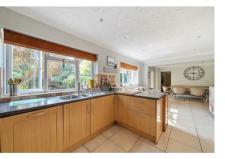

#### Accommodation

This generous family home has been extended and improved over recent years, the entrance hall providing access to the triple aspect Living room with bi-fold doors to the garden and open plan to the dual aspect Dining Room as well as providing access to the Family Room or Study. From the entrance hall, access to the 20ft rear aspect kitchen, that opens to the breakfast room and family room, the kitchen is served by a walk-in larder and large Utility room. Upstairs, the large principal bedroom has a refitted bathroom, whilst the remaining bedrooms are served by an 2nd ensuite shower room and a family bathroom, The 5th bedroom is currently utilised as a dressing room.