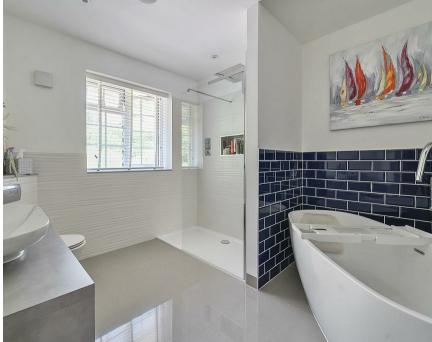

#### Accommodation

This generous family home has been extended and improved over recent years, the entrance hall providing access to the triple aspect Living room with bi-fold doors to the garden and open plan to the dual aspect Dining Room as well as providing access to the Family Room or Study. From the entrance hall, access to the 20ft rear aspect kitchen, that opens to the breakfast room and family room, the kitchen is served by a walk-in larder and large Utility room. Upstairs, the large principal bedroom has a refitted bathroom, whilst the remaining bedrooms are served by an 2nd ensuite shower room and a family bathroom, The 5th bedroom is currently utilised as a dressing room.