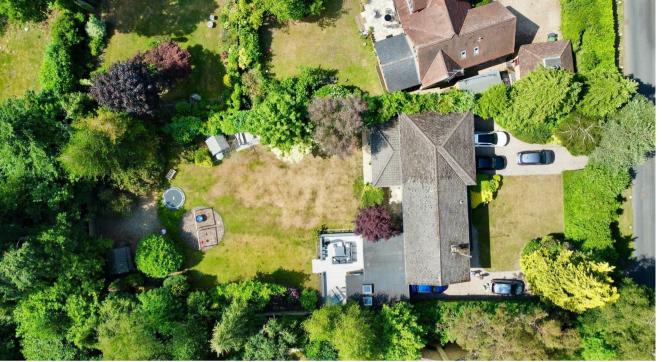

Secluded 0.42 acre plot

#### Outside

This home occupies a 0.42 acre plot and is approached by electric gates providing access to the two driveways that lead to a double garage and an addition garage store. A secluded outlook is provided to the front and access to the rear garden via a timber gate. The rear garden enjoys a secluded westerly aspect enclosed by a variety of mature bordered including Rhodedenums and Laurel planting. The wide expanse of gardens are laid to lawn and accessed from the garden terrace from two of the reception rooms. In addition, the gardens enjoys a covered Loggia, ideal for creating a garden kitchen or sheltering from the suns rays.