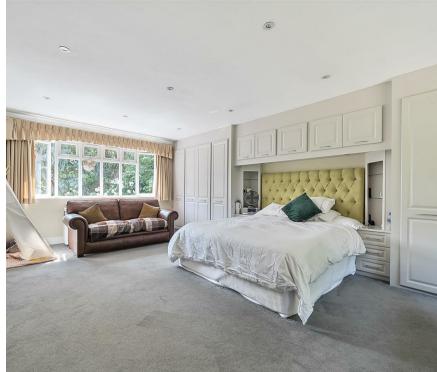

#### Accommodation

This generous family home has been extended and improved over recent years, the entrance hall providing access to the triple aspect Living room with bi-fold doors to the garden and open plan to the dual aspect Dining Room as well as providing access to the Family Room or Study. From the entrance hall, access to the 20ft rear aspect kitchen, that opens to the breakfast room and family room, the kitchen is served by a walk-in larder and large Utility room. Upstairs, the large principal bedroom has a refitted bathroom, whilst the remaining bedrooms are served by an 2nd ensuite shower room and a family bathroom, The 5th bedroom is currently utilised as a dressing room.