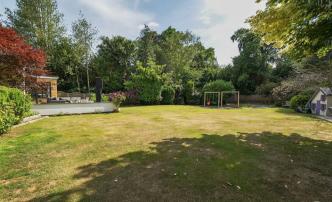

Secluded 0.42 acre plot

#### Outside

This home occupies a 0.42 acre plot and is approached by electric gates providing access to the two driveways that lead to a double garage and an addition garage store. A secluded outlook is provided to the front and access to the rear garden via a timber gate. The rear garden enjoys a secluded westerly aspect enclosed by a variety of mature bordered including Rhodedenums and Laurel planting. The wide expanse of gardens are laid to lawn and accessed from the garden terrace from two of the reception rooms. In addition, the gardens enjoys a covered Loggia, ideal for creating a garden kitchen or sheltering from the suns rays.