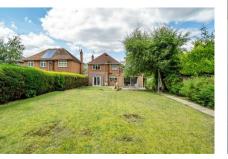

#### Secluded garden

#### Outside

The property is located in a pleasant cul-de-sac and the property is approached by a driveway leading to a double garage. The secluded rear garden backs onto woods and is mainly laid to lawn with a patio adjacent to the house.