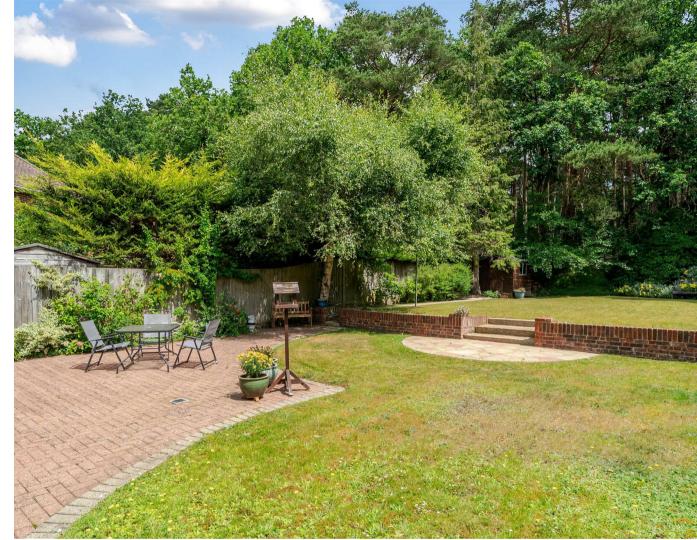

#### Secluded garden

#### Outside

The property is located in a pleasant cul-de-sac and the property is approached by a driveway leading to a double garage. The secluded rear garden backs onto woods and is mainly laid to lawn with a patio adjacent to the house.