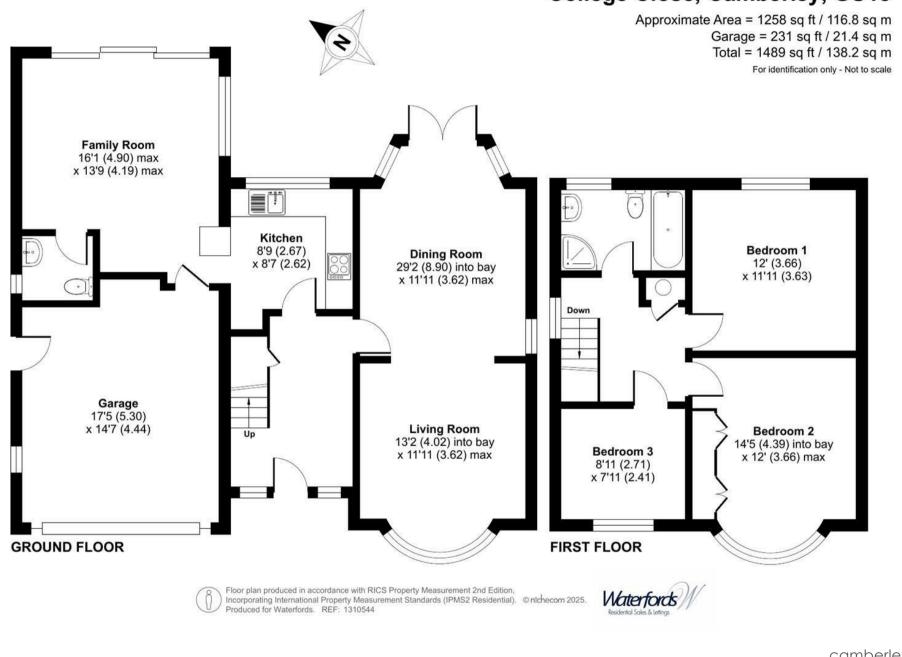

## Accommodation

This established detached home is bought to the market for the first time in nearly 50 years and the present owners have extended the property to offer comfortable living accommodation. The entrance hall leads to the original dual aspect Living Room and Dining room, with a casement door to the garden. The Kitchen has a good range of cabinets and is open plan to the rear extension currently laid out as a Family room with views over the garden. Upstairs, the 3 bedrooms are served by a bathroom.

#### Outside

The property is located in a pleasant cul-de-sac and the property is approached by a driveway leading to a double garage. The secluded rear garden backs onto woods and is mainly laid to lawn with a patio adjacent to the house.