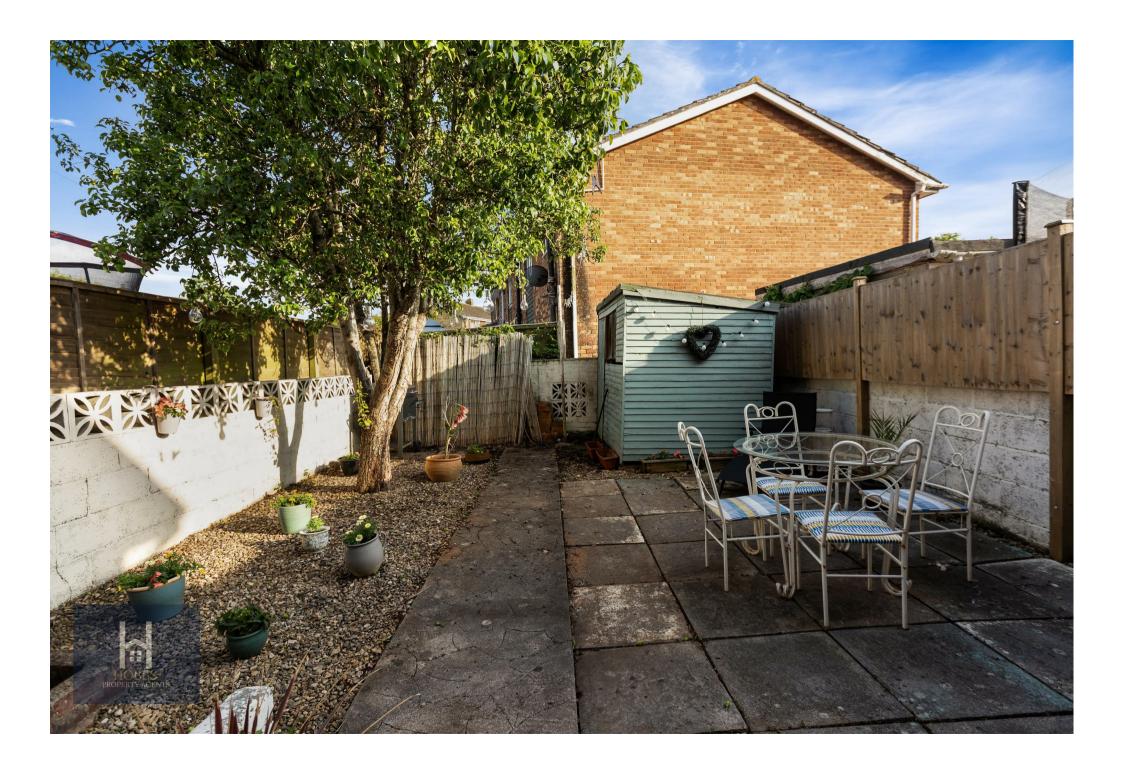

Outside, both the front and rear gardens are low maintenance with a patio area to the rear which is ideal for entertaining, and there's potential to drop the kerb at the front to create driveway parking.