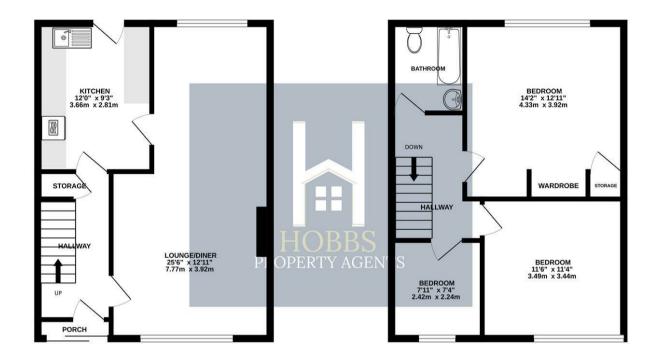

3

1

2

GROUND FLOOR 476 sq.ft. (44.2 sq.m.) approx. 1ST FLOOR 480 sq.ft. (44.5 sq.m.) approx.

#### TOTAL FLOOR AREA: 956 sq.ft. (88.8 sq.m.) approx.

Whits every attempt has been made to ensure the socious of the Booptime mediated here, measurements of doors, withouts, from said may only entering me appropriate mediate programment of the programment o