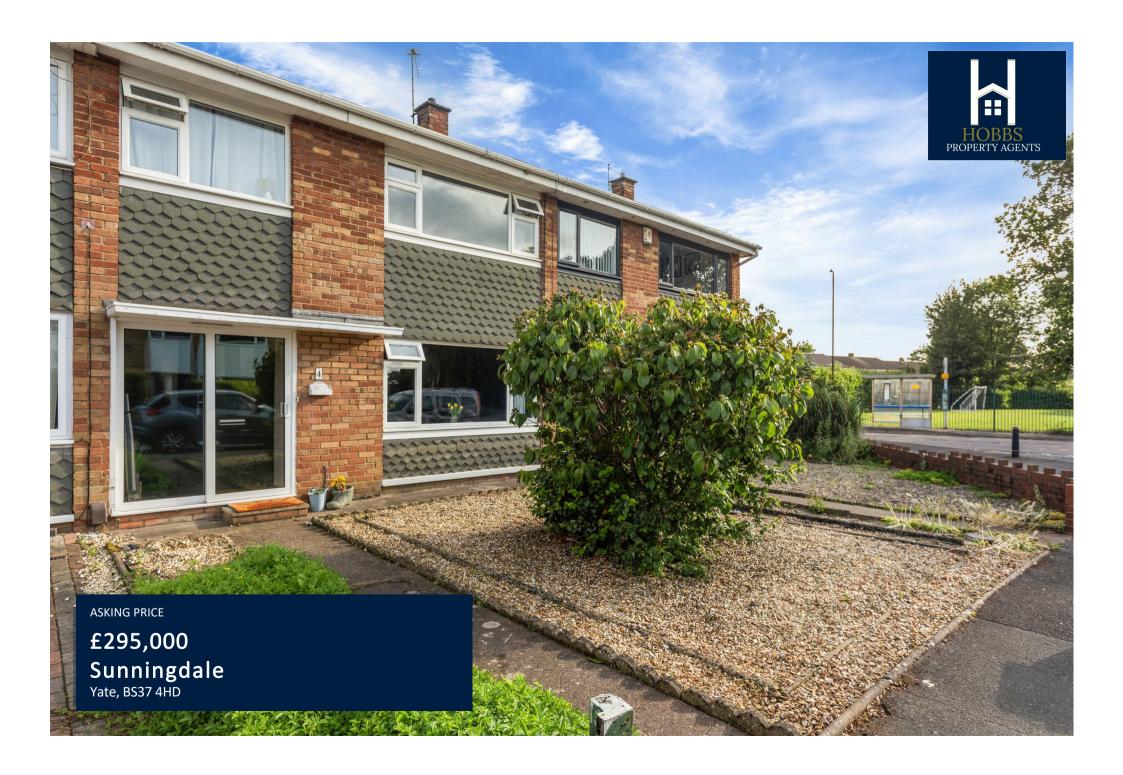

# **PROPERTY SUMMARY**

This well presented three bedroom terraced home offers great space and comfort throughout. It features a handy porch and entrance hallway, leading into a spacious full length living and dining room, ideal for relaxing or entertaining. The modern kitchen opens directly onto the rear garden. Upstairs, you'll find a substantial principal bedroom with built in wardrobes, two further well sized bedrooms, and a family bathroom. There's also loft access for extra storage.

Outside, both the front and rear gardens are low maintenance with a patio area to the rear which is ideal for entertaining, and there's potential to drop the kerb at the front to create driveway parking.