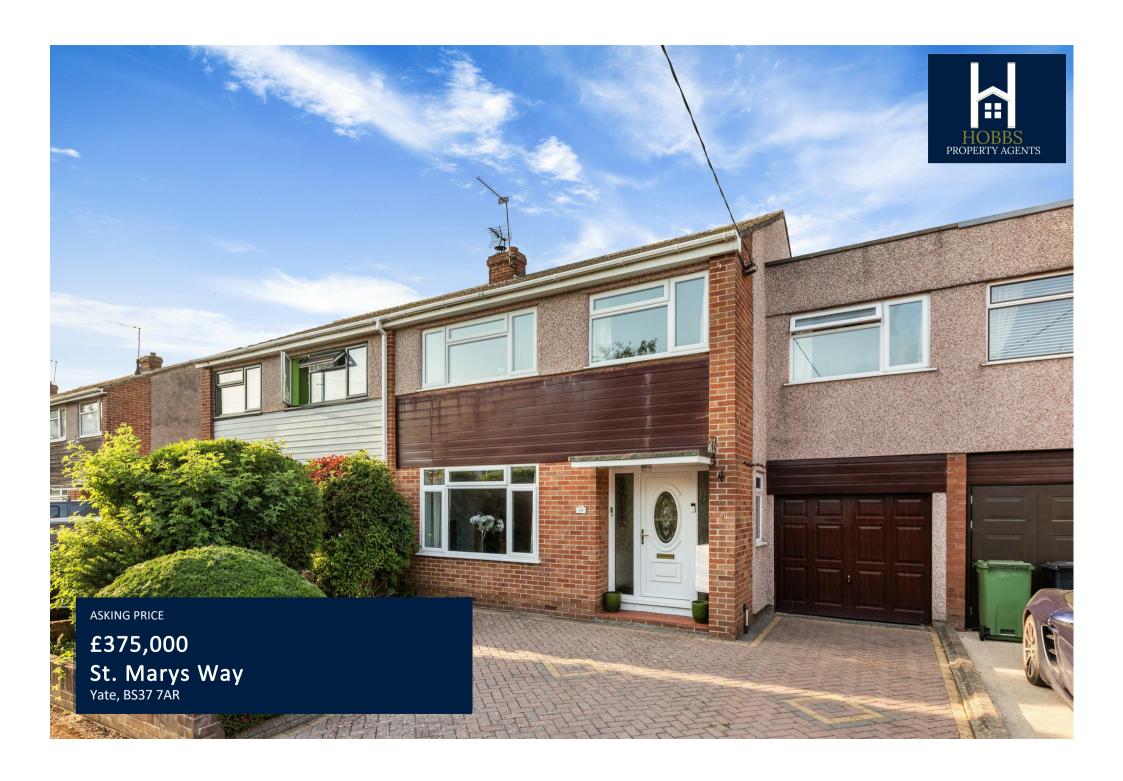

# **PROPERTY SUMMARY**

This spacious four bedroom extended family home is situated in a very popular location on The Ridge. The property offers a welcoming entrance hallway that leads to a convenient downstairs cloakroom. The ground floor includes a generous living room which opens into a dining area and family space, creating a versatile open plan layout. The kitchen is well sized and the conservatory, which is accessed from the dining area, provides an additional reception room overlooking the garden. Upstairs there are four large bedrooms, all offering plenty of space and flexibility for family living. A well proportioned family bathroom serves the upper floor, and there is access to the loft for additional storage.

Outside, the front of the property features a block paved driveway with parking for several cars. The rear garden is a standout feature with a substantial lawn, patio and decking area offering excellent space for outdoor entertaining and relaxation.