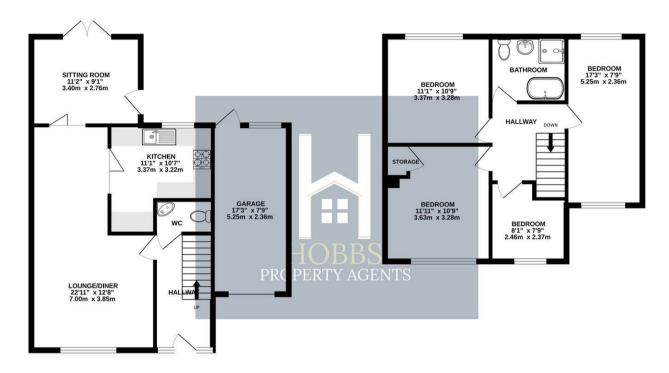

GROUND FLOOR 660 sq.ft. (61.3 sq.m.) approx. 1ST FLOOR 558 sq.ft. (51.8 sq.m.) approx.

### TOTAL FLOOR AREA: 1218 sq.ft. (113.2 sq.m.) approx.

Whilst every attempt has been made to ensure the accuracy of the floorpian contained here, measurements of doors, windows, rooms and any other lense are approximate and no responsibility is taken for any enror, omission or mis-statement. This plan is for illustrative purposes only and should be used as such by any prospective purchaser. The services, systems and appliances shown have not been tested and no guarantee as to their operability or efficiency can be given.