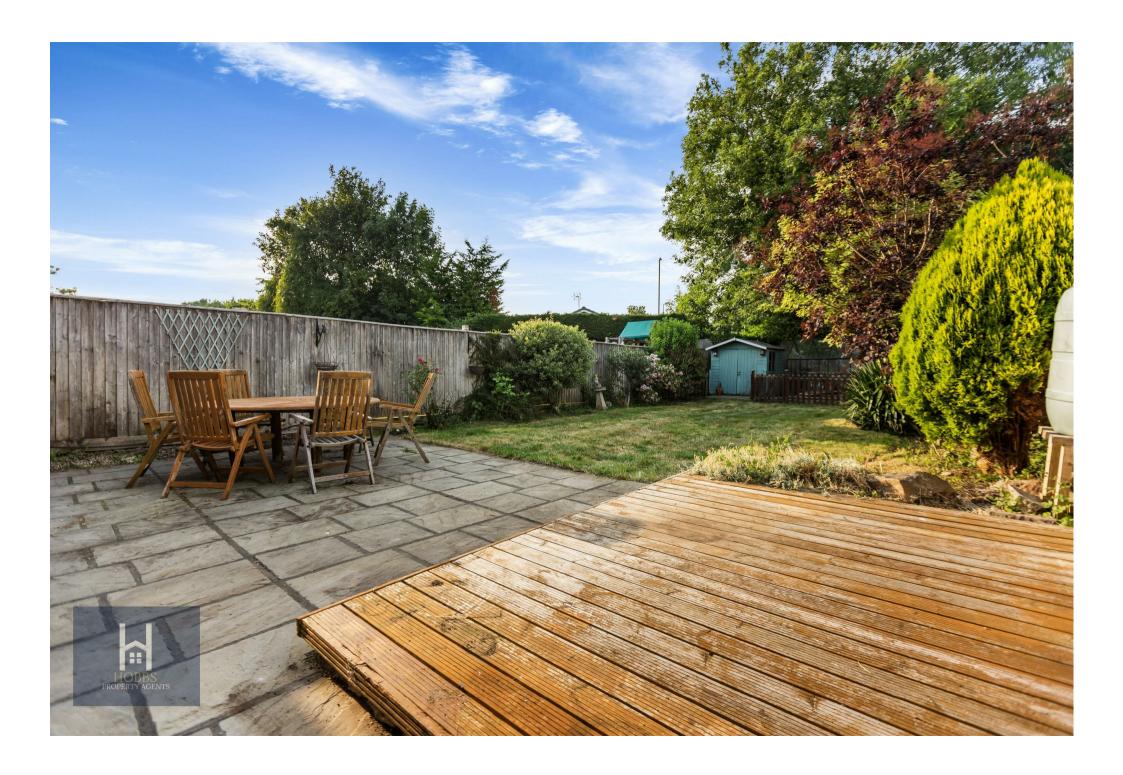

Outside, the front of the property features a block paved driveway with parking for several cars. The rear garden is a standout feature with a substantial lawn, patio and decking area offering excellent space for outdoor entertaining and relaxation.