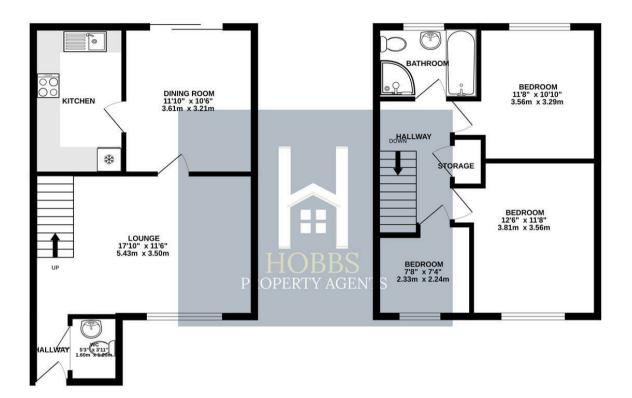

GROUND FLOOR 451 sq.ft. (41.9 sq.m.) approx. 1ST FLOOR 415 sq.ft. (38.5 sq.m.) approx.

### TOTAL FLOOR AREA: 866 sq.ft. (80.4 sq.m.) approx.

Whits every attempt has been wade to ensure the accuracy of the flooping contained been, measurements of doors, withouts, more most representation of the statement of the statement. The plan is for illustratine purposes only and should be used as such by any prospective purchaser. The services, systems and appliances shown have been tested and no guarantee as to their operability or efficiency; can be given.