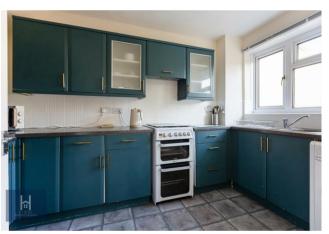

# **PROPERTY SUMMARY**

This three bedroom semi detached home is well presented and offers a comfortable layout throughout. The entrance hallway leads to a cloakroom with wc/, a spacious lounge with bay window and pleasant view to the front aspect. There is a separate dining room with doors that open out to the garden. The kitchen is practical and well laid out, making it ideal for everyday use.