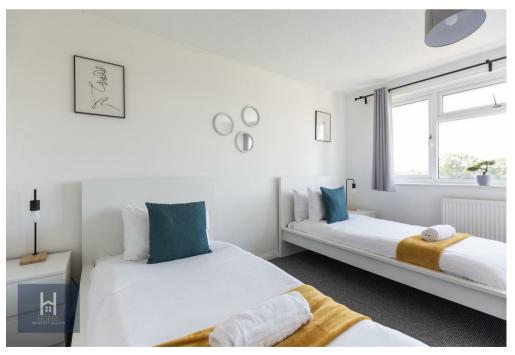

Upstairs there are three good sized bedrooms and a family bathroom that includes both a bath and a separate shower. The landing has an airing cupboard and provides access to the loft.

Upstairs there are three good sized bedrooms and a family bathroom that includes both a bath and a separate shower. The landing has an airing cupboard and provides access to the loft.