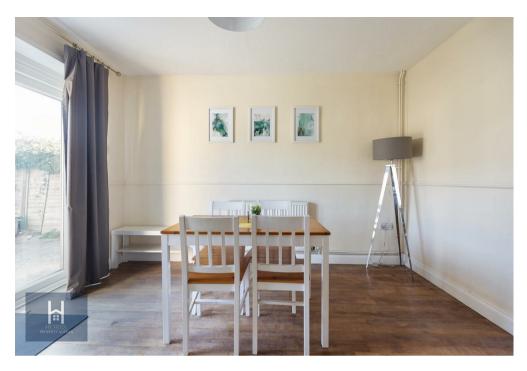

# **PROPERTY SUMMARY**

This three bedroom semi detached home is well presented and offers a comfortable layout throughout. The entrance hallway leads to a cloakroom with wc/, a spacious lounge with bay window and pleasant view to the front aspect. There is a separate dining room with doors that open out to the garden. The kitchen is practical and well laid out, making it ideal for everyday use.