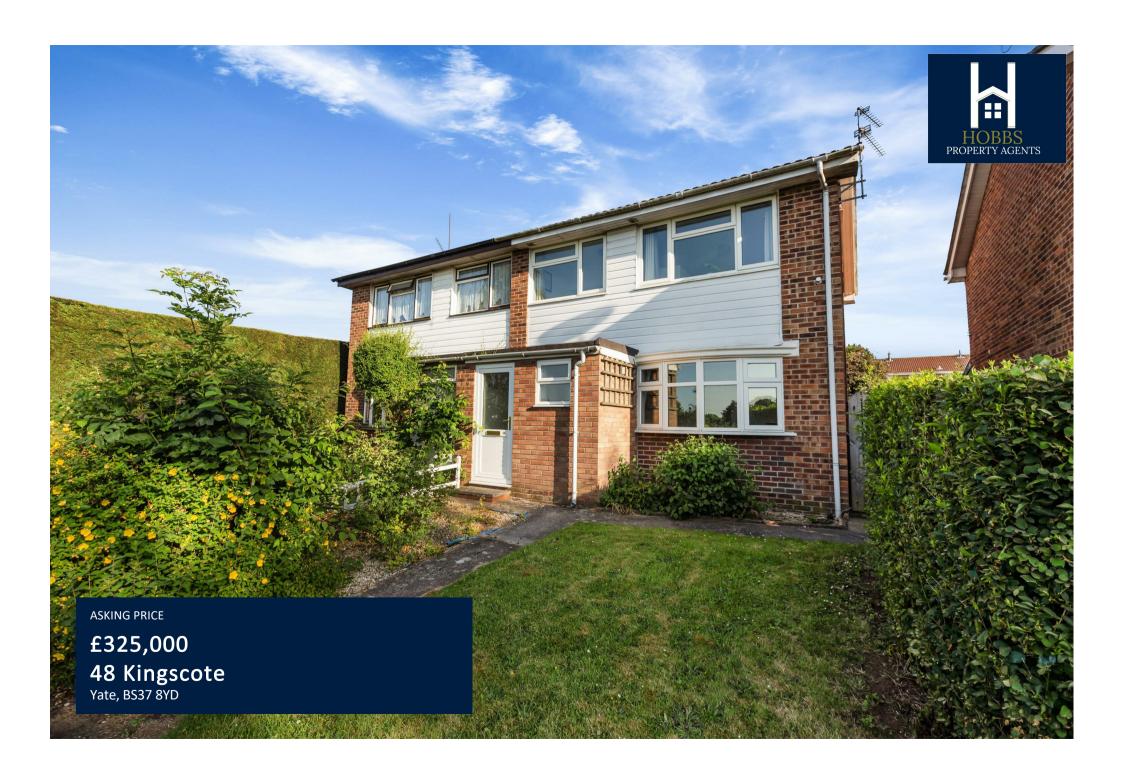

# **PROPERTY SUMMARY**

This three bedroom semi detached home is well presented and offers a comfortable layout throughout. The entrance hallway leads to a cloakroom with wc/, a spacious lounge with bay window and pleasant view to the front aspect. There is a separate dining room with doors that open out to the garden. The kitchen is practical and well laid out, making it ideal for everyday use.

Outside, the front garden is laid to lawn and provides a neat approach to the property. The rear garden includes a patio area suitable for seating and a lawn for entertaining during the warmer months. There is also a garage and off road parking for a car on the driveway.