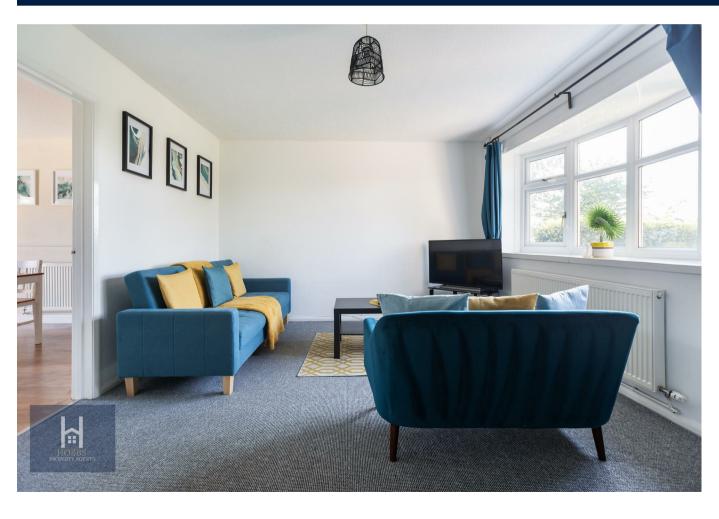

# **PROPERTY SUMMARY**

This three bedroom semi detached home is well presented and offers a comfortable layout throughout. The entrance hallway leads to a cloakroom with wc/, a spacious lounge with bay window and pleasant view to the front aspect. There is a separate dining room with doors that open out to the garden. The kitchen is practical and well laid out, making it ideal for everyday use.