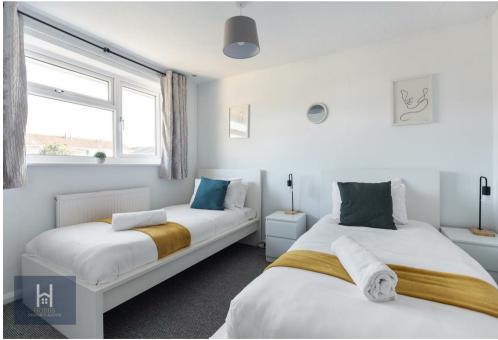

Upstairs there are three good sized bedrooms and a family bathroom that includes both a bath and a separate shower. The landing has an airing cupboard and provides access to the loft.

Upstairs there are three good sized bedrooms and a family bathroom that includes both a bath and a separate shower. The landing has an airing cupboard and provides access to the loft.