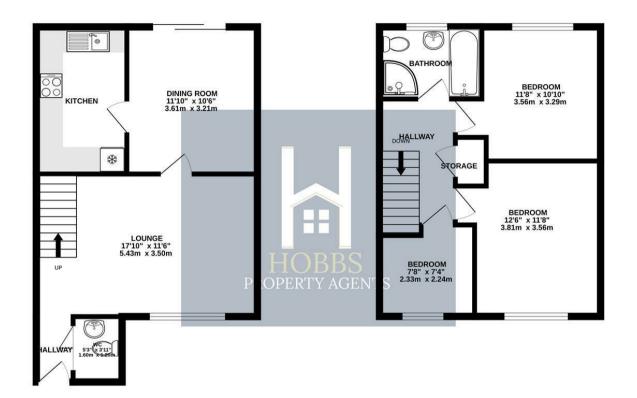

GROUND FLOOR 451 sq.ft. (41.9 sq.m.) approx. 1ST FLOOR 415 sq.ft. (38.5 sq.m.) approx.

#### TOTAL FLOOR AREA: 866 sq.ft. (80.4 sq.m.) approx.

Whits every attempt has been wade to ensure the accuracy of the flooping contained been, measurements of doors, withouts, more most representation of the statement of the statement. The plan is for illustratine purposes only and should be used as such by any prospective purchaser. The services, systems and appliances shown have been tested and no guarantee as to their operability or efficiency; can be given.