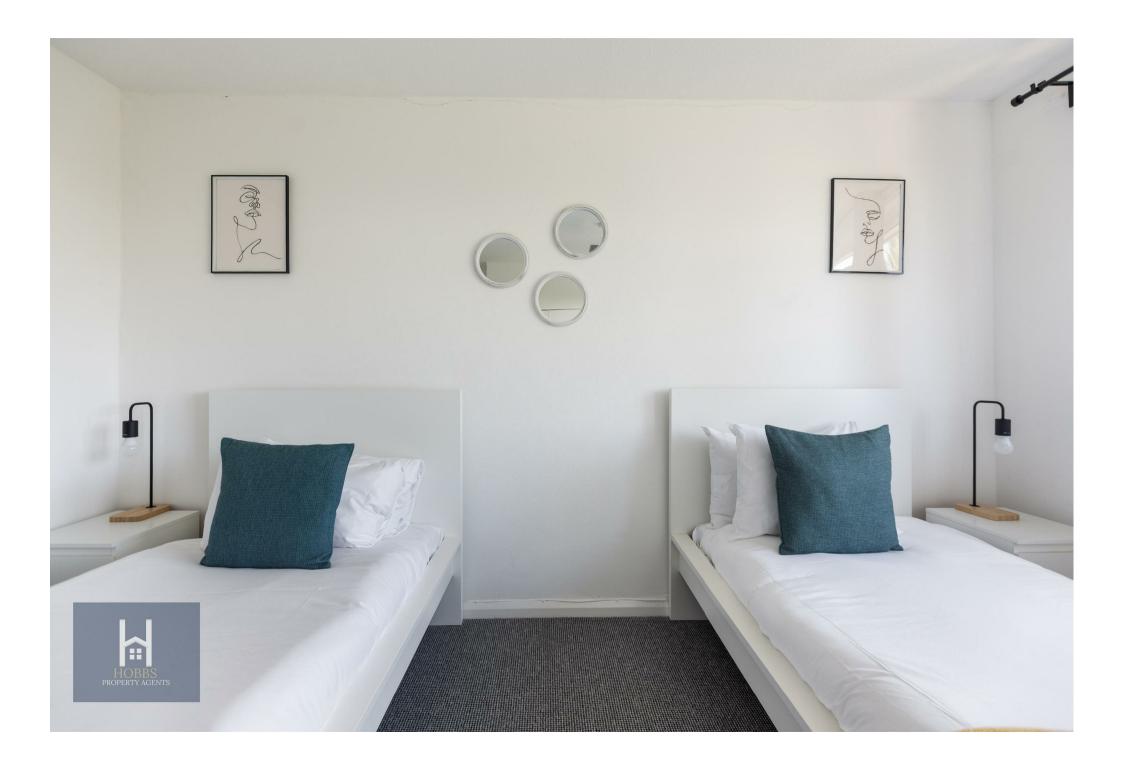

Upstairs there are three good sized bedrooms and a family bathroom that includes both a bath and a separate shower. The landing has an airing cupboard and provides access to the loft.

Upstairs there are three good sized bedrooms and a family bathroom that includes both a bath and a separate shower. The landing has an airing cupboard and provides access to the loft.