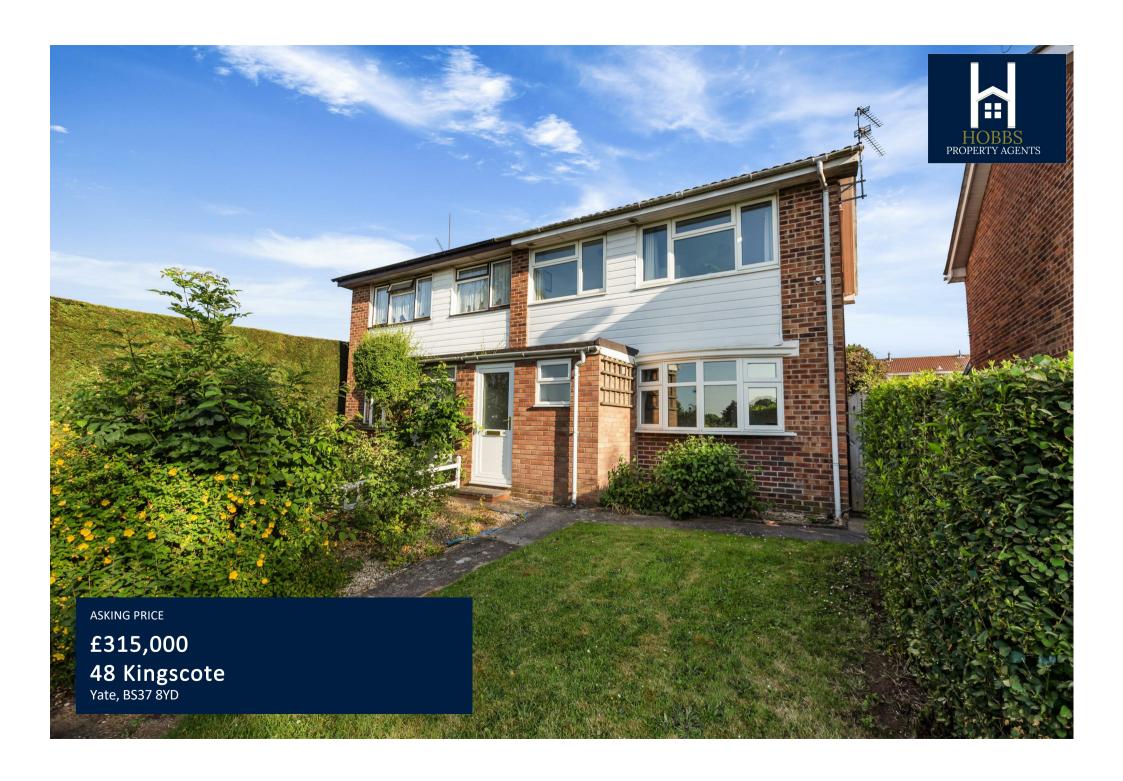

# **PROPERTY SUMMARY**

This three bedroom semi detached home is well presented and offers a comfortable layout throughout. The entrance hallway leads to a cloakroom with wc/, a spacious lounge with bay window and pleasant view to the front aspect. There is a separate dining room with doors that open out to the garden. The kitchen is practical and well laid out, making it ideal for everyday use.

Outside, the front garden is laid to lawn and provides a neat approach to the property. The rear garden includes a patio area suitable for seating and a lawn for entertaining during the warmer months. There is also a garage and off road parking for a car on the driveway.