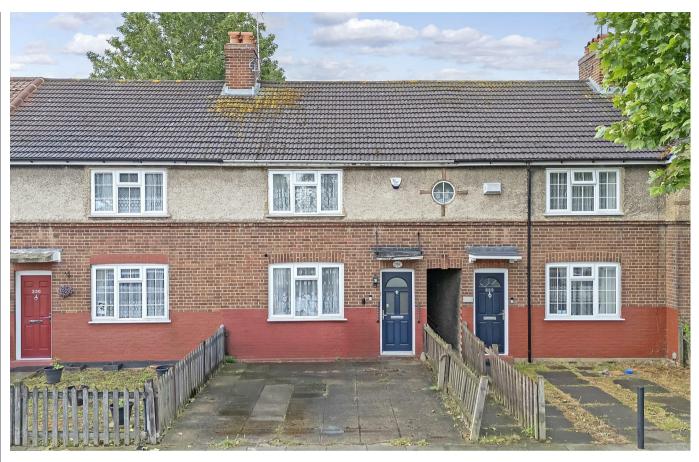

## Brimsdown Avenue EN3

Asking Price £369,995

## Details

- THREE BEDROOM TUNNEL TERRACED FAMILY HOUSE
- FRONT OFF STREET PARKING
- PART GAS CENTRAL HEATING AND DOUBLE GLAZING
- LIVING ROOM
- FITTED KITCHEN
- GROUND FLOOR SHOWER ROOM
- SEPARATE W/C
- REAR GARDEN APPROXIMATELY 70/80FT
- CHAIN FREE
- WITHIN CLOSE PROXIMITY TO ALL LOCAL AMENITIES