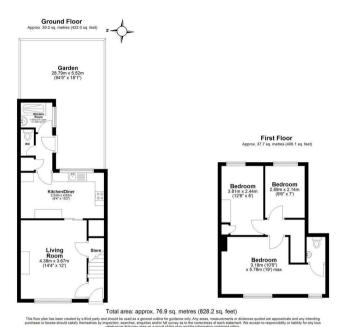

## Details

- THREE BEDROOM TUNNEL TERRACED FAMILY HOUSE
- FRONT OFF STREET PARKING
- PART GAS CENTRAL HEATING AND DOUBLE GLAZING
- LIVING ROOM
- FITTED KITCHEN
- GROUND FLOOR SHOWER ROOM
- SEPARATE W/C
- REAR GARDEN APPROXIMATELY 70/80FT
- CHAIN FREE
- WITHIN CLOSE PROXIMITY TO ALL LOCAL AMENITIES

EPC RATING: 69 (C) COUNCIL TAX: C

BREENS

© @modephotouk | www.modephoto.co.uk Plan produced using PlanUp. □ Brimsdown Avenue