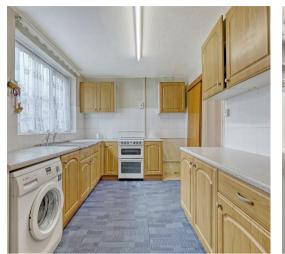

## Details

- THREE BEDROOM TUNNEL TERRACED FAMILY HOUSE
- FRONT OFF STREET PARKING
- PART GAS CENTRAL HEATING AND DOUBLE GLAZING
- LIVING ROOM
- FITTED KITCHEN
- GROUND FLOOR SHOWER ROOM
- SEPARATE W/C
- REAR GARDEN APPROXIMATELY 70/80FT
- CHAIN FREE
- WITHIN CLOSE PROXIMITY TO ALL LOCAL AMENITIES