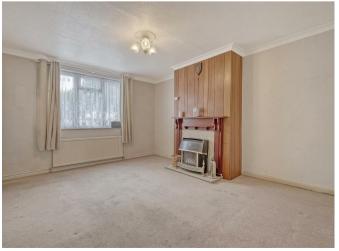

## Details

- THREE BEDROOM TUNNEL TERRACED FAMILY HOUSE
- FRONT OFF STREET PARKING
- PART GAS CENTRAL HEATING AND DOUBLE GLAZING
- LIVING ROOM
- FITTED KITCHEN
- GROUND FLOOR SHOWER ROOM
- SEPARATE W/C
- REAR GARDEN APPROXIMATELY 70/80FT
- CHAIN FREE
- WITHIN CLOSE PROXIMITY TO ALL LOCAL AMENITIES