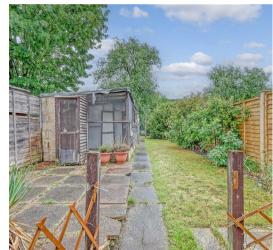

## Details

- THREE BEDROOM TUNNEL TERRACED FAMILY HOUSE
- FRONT OFF STREET PARKING
- PART GAS CENTRAL HEATING AND DOUBLE GLAZING
- LIVING ROOM
- FITTED KITCHEN
- GROUND FLOOR SHOWER ROOM
- SEPARATE W/C
- REAR GARDEN APPROXIMATELY 70/80FT
- CHAIN FREE
- WITHIN CLOSE PROXIMITY TO ALL LOCAL AMENITIES