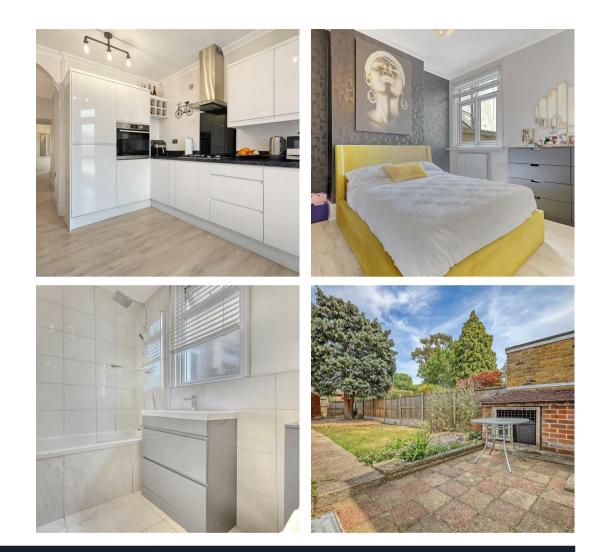

### Details

- LEASE: FROM AND INCLUDING 15 NOVEMBER 2013 AND ENDING ON 31
  DECEMBER 2177
- SERVICE CHARGE: NIL
- GROUND RENT: NIL
- A FANTASTIC ONE BEDROOM GROUND FLOOR CONVERSION WITH ITS OWN PRIVATE GARDEN
- MODERN FITTED KITCHEN AND BATHROOM
- PRIVATE REAR GARDEN APPROXIMATELY 60FT
- MAINTAINED TO A HIGH STANDARD THROUGHOUT
- LOCATED CLOSE TO BOTH ENFIELD LOCK/TURKEY STREET STATIONS (ACCESS INTO LONDON LIVERPOOL STREET)
- VIEWINGS ARE AN ABSOLUTE MUST TO BE FULLY APPRECIATED