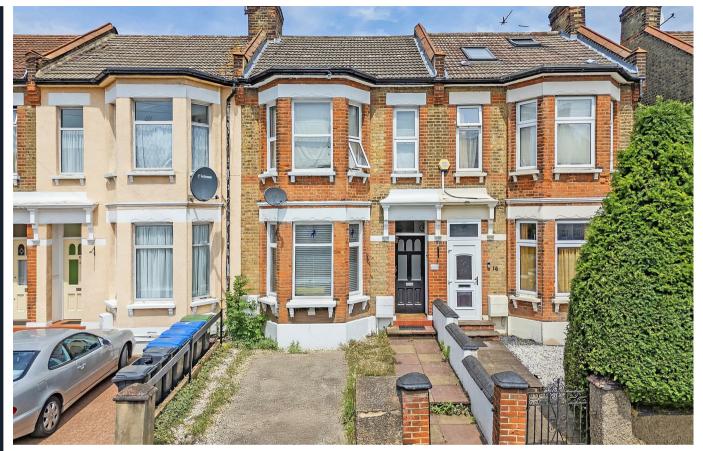

# Totteridge Road EN3

### Details

- LEASE: FROM AND INCLUDING 15 NOVEMBER 2013 AND ENDING ON 31
  DECEMBER 2177
- SERVICE CHARGE: NIL
- GROUND RENT: NIL
- A FANTASTIC ONE BEDROOM GROUND FLOOR CONVERSION WITH ITS OWN PRIVATE GARDEN
- MODERN FITTED KITCHEN AND BATHROOM
- PRIVATE REAR GARDEN APPROXIMATELY 60FT
- MAINTAINED TO A HIGH STANDARD THROUGHOUT
- LOCATED CLOSE TO BOTH ENFIELD LOCK/TURKEY STREET STATIONS (ACCESS INTO LONDON LIVERPOOL STREET)
- VIEWINGS ARE AN ABSOLUTE MUST TO BE FULLY APPRECIATED