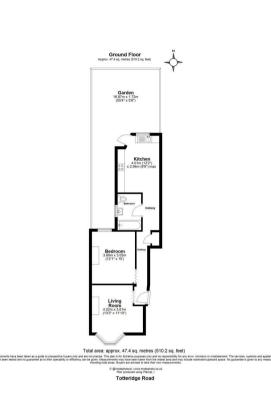

### Details

- LEASE: FROM AND INCLUDING 15 NOVEMBER 2013 AND ENDING ON 31
  DECEMBER 2177
- SERVICE CHARGE: NIL
- GROUND RENT: NIL
- A FANTASTIC ONE BEDROOM GROUND FLOOR CONVERSION WITH ITS OWN PRIVATE GARDEN
- MODERN FITTED KITCHEN AND BATHROOM
- PRIVATE REAR GARDEN APPROXIMATELY 60FT
- MAINTAINED TO A HIGH STANDARD THROUGHOUT
- LOCATED CLOSE TO BOTH ENFIELD LOCK/TURKEY STREET STATIONS (ACCESS INTO LONDON LIVERPOOL STREET)
- VIEWINGS ARE AN ABSOLUTE MUST TO BE FULLY APPRECIATED